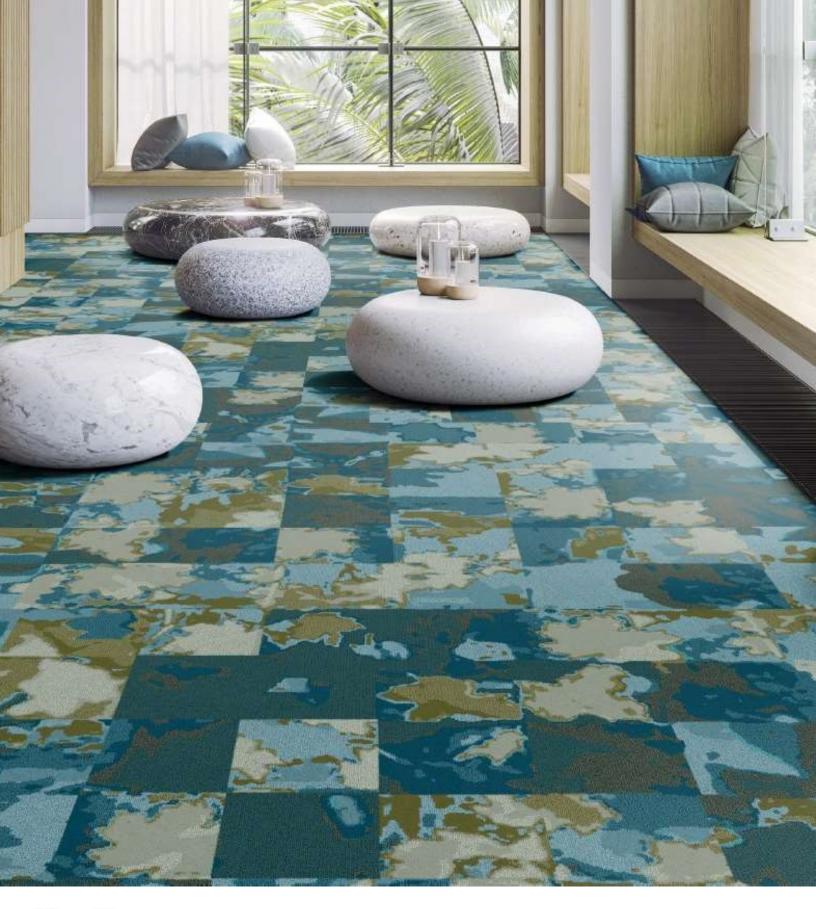

## CANOPY COLLECTION

A Senior Living Custom Carpet Collection

The Canopy Collection draws on natural influences and is designed to mimic some of nature's most breathtaking sights. Soothing shades of blues, greens and neutrals come together in a harmonious blend.

The eleven coordinating patterns are meant to layer with each other for a cohesive aesthetic. Available as high-performance broadloom with full color customization.

- 11 PATTERNS
- 100% SOLUTION DYDED NYTLON
- BROADLOOM 12'W, 7'6"W, AND 6'W (STYLE DEPENDENT)
- COLORPOINT TECHNOLOGY WITH CYP RUG OPTION
- COORDINATED COLLECTION FROM PUBLIC SPACES, CORRIDORS AND RESIDENT ROOMS