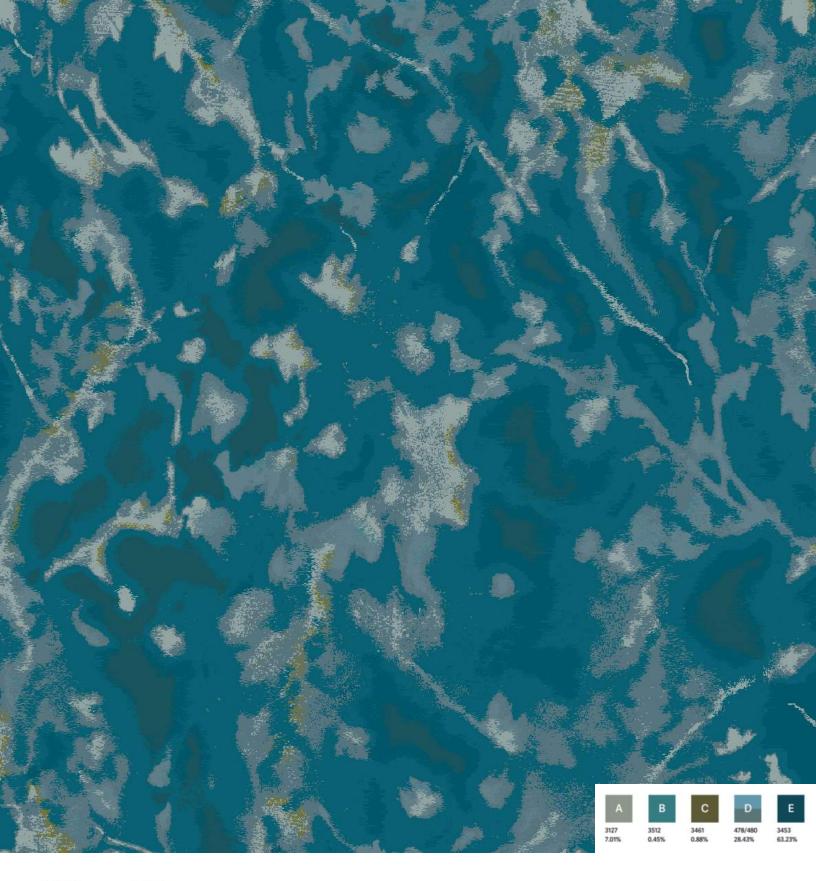

## CANOPY COLLECTION

A Senior Living Custom Carpet Collection

The Canopy Collection draws on natural influences and is designed to mimic some of nature's most breathtaking sights. Soothing shades of blues, greens and neutrals come together in a harmonious blend.

The eleven coordinating patterns are meant to layer with each other for a cohesive aesthetic. Available as high-performance broadloom with full color customization.

- 11 PATTERNS
- 100% SOLUTION DYDED NYTLON
- BROADLOOM 12'W, 7'6"W, AND 6'W (STYLE DEPENDENT)
- COLORPOINT TECHNOLOGY WITH CYP RUG OPTION
- COORDINATED COLLECTION FROM PUBLIC SPACES, CORRIDORS AND RESIDENT ROOMS