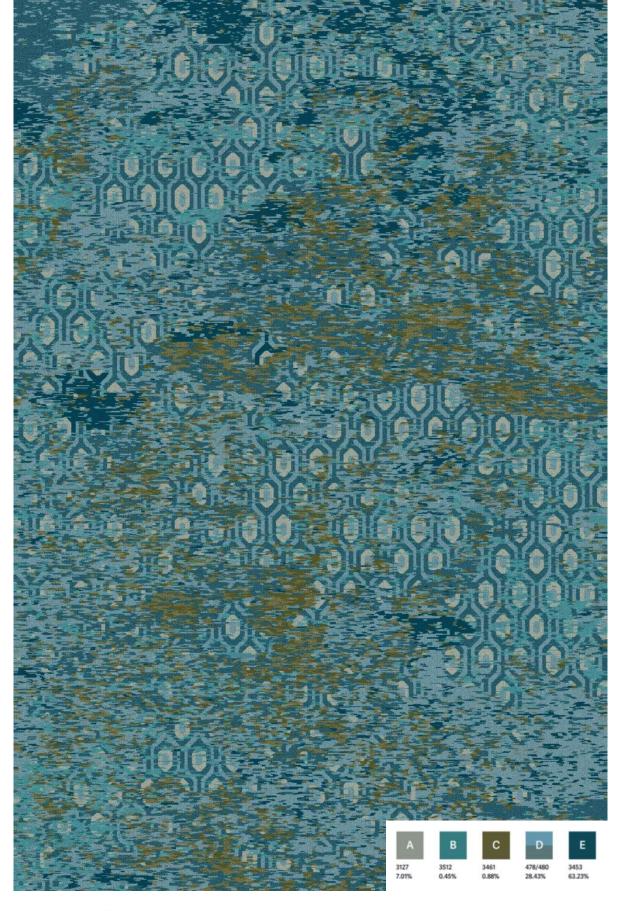

# Šignature

ZD428 6'W

## CANOPY COLLECTION

A Senior Living Custom Carpet Collection

The Canopy Collection draws on natural influences and is designed to mimic some of nature's most breathtaking sights. Soothing shades of blues, greens and neutrals come together in a harmonious blend.

The eleven coordinating patterns are meant to layer with each other for a cohesive aesthetic. Available as high-performance broadloom with full color customization.

- 11 PATTERNS
- 100% SOLUTION DYDED NYTLON
- BROADLOOM 12'W, 7'6"W, AND 6'W (STYLE DEPENDENT)
- COLORPOINT TECHNOLOGY WITH CYP RUG OPTION
- COORDINATED COLLECTION FROM PUBLIC SPACES, CORRIDORS AND RESIDENT ROOMS