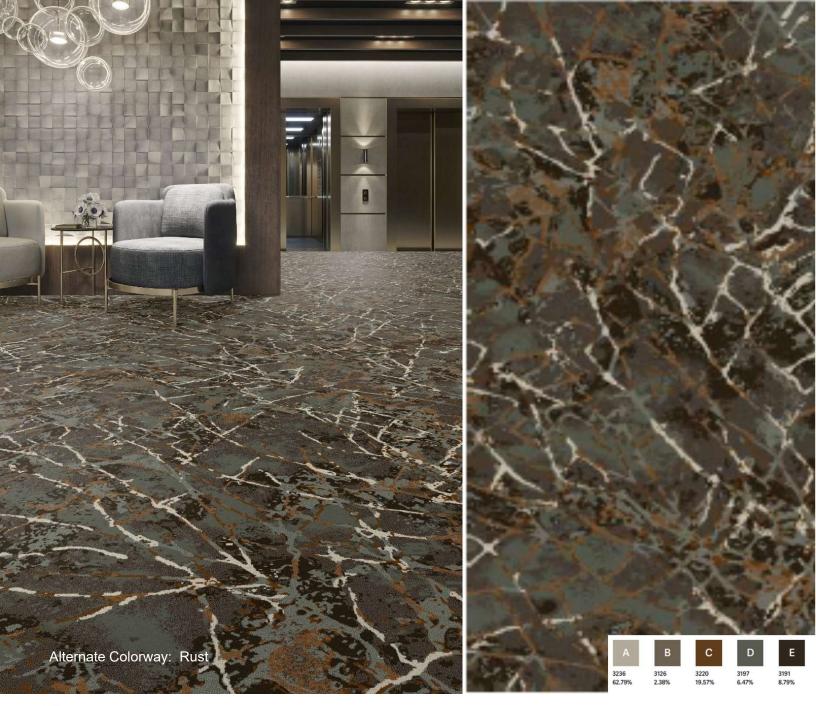

## CANOPY COLLECTION

A Senior Living Custom Carpet Collection

The Canopy Collection draws on natural influences and is designed to mimic some of nature's most breathtaking sights. Soothing shades of blues, greens and neutrals come together in a harmonious blend.

The eleven coordinating patterns are meant to layer with each other for a cohesive aesthetic. Available as high-performance broadloom with full color customization.

- 11 PATTERNS
- 100% SOLUTION DYDED NYTLON
- BROADLOOM 12'W, 7'6"W, AND 6'W (STYLE DEPENDENT)
- COLORPOINT TECHNOLOGY WITH CYP RUG OPTION
- COORDINATED COLLECTION FROM PUBLIC SPACES, CORRIDORS AND RESIDENT ROOMS