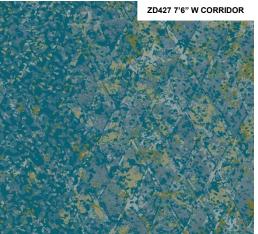

# Šignature

ZD428 6'W

## CANOPY COLLECTION

A Senior Living Custom Carpet Collection

The Canopy Collection draws on natural influences and is designed to mimic some of nature's most breathtaking sights. Soothing shades of blues, greens and neutrals come together in a harmonious blend.

The eleven coordinating patterns are meant to layer with each other for a cohesive aesthetic. Available as high-performance broadloom with full color customization.

- 11 PATTERNS
- 100% SOLUTION DYDED NYTLON
- BROADLOOM 12'W, 7'6"W, AND 6'W (STYLE DEPENDENT)
- COLORPOINT TECHNOLOGY WITH CYP RUG OPTION
- COORDINATED COLLECTION FROM PUBLIC SPACES, CORRIDORS AND RESIDENT ROOMS