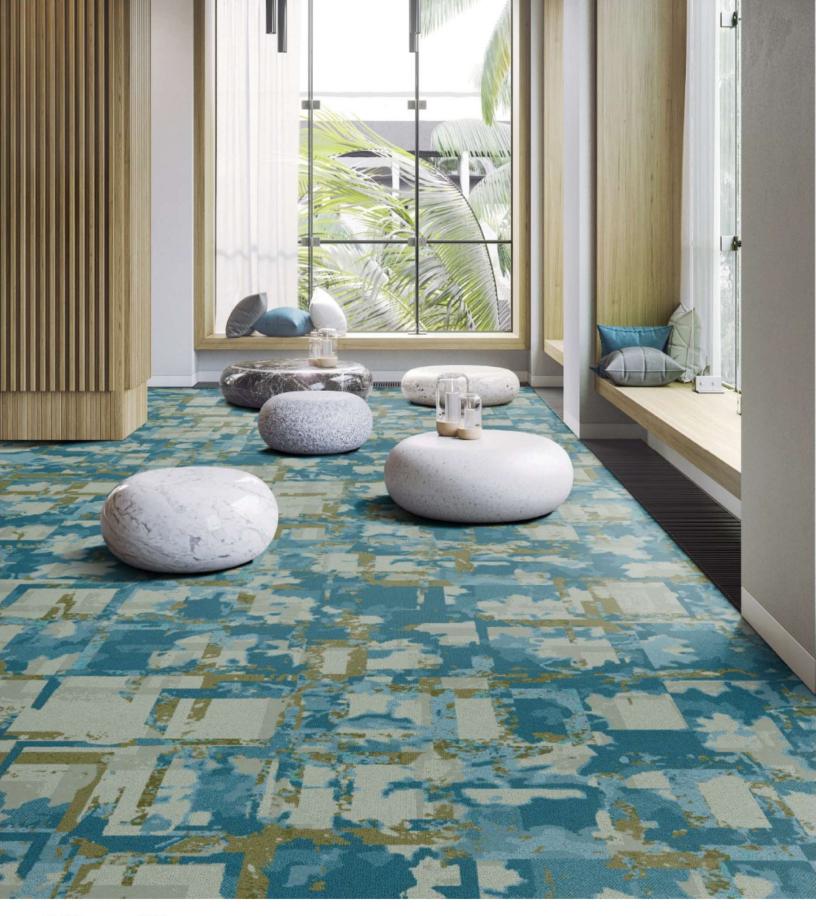

## CANOPY COLLECTION

A Senior Living Custom Carpet Collection

The Canopy Collection draws on natural influences and is designed to mimic some of nature's most breathtaking sights. Soothing shades of blues, greens and neutrals come together in a harmonious blend.

The eleven coordinating patterns are meant to layer with each other for a cohesive aesthetic. Available as high-performance broadloom with full color customization.

- 11 PATTERNS
- 100% SOLUTION DYDED NYTLON
- BROADLOOM 12'W, 7'6"W, AND 6'W (STYLE DEPENDENT)
- COLORPOINT TECHNOLOGY WITH CYP RUG OPTION
- COORDINATED COLLECTION FROM PUBLIC SPACES, CORRIDORS AND RESIDENT ROOMS