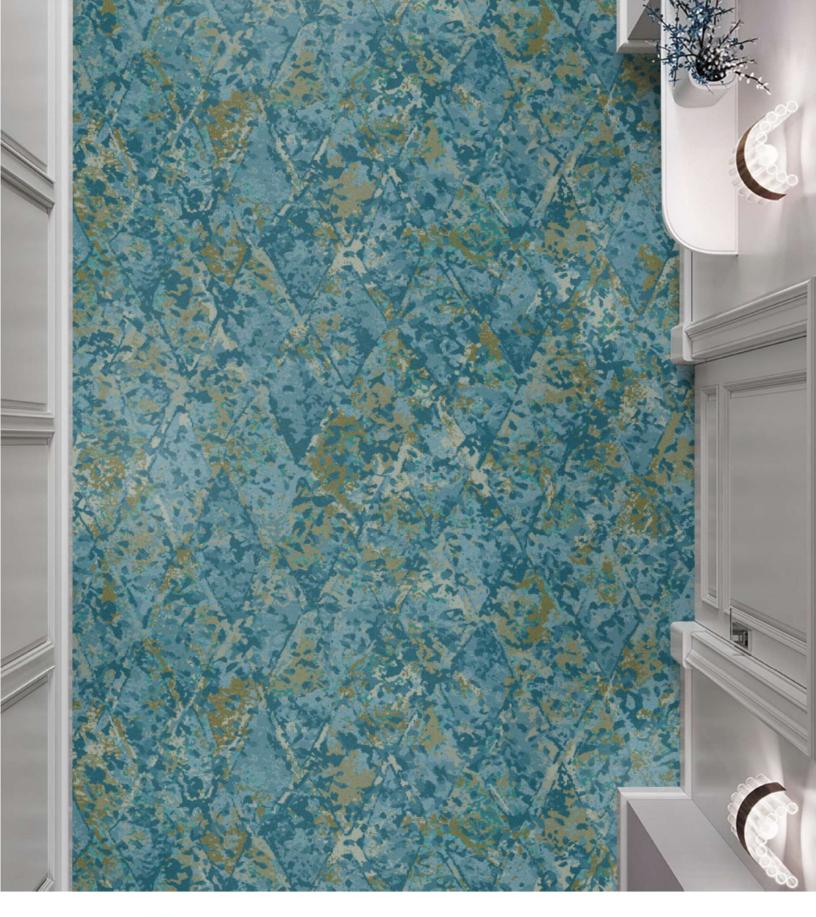

2X60 COLORPOINT



| PATTERN:      | ZD420 |
|---------------|-------|
| REPEAT SIZE:  | 72X60 |
| CONSTRUCTION: | COLOR |

POINT

#### **IGNITE YOUR CREATIVITY** Recolor. Create. Visualize. Inspire.



PATTERN: ZD424 REPEAT SIZE: 144X80 CONSTRUCTION: COLORPOINT













#### IGNITE YOUR CREATIVITY Recolor. Create. Visualize. Inspire.



#### IGNITE YOUR CREATIVITY Recolor. Create. Visualize. Inspire.







| PATTERN:      | ZD4  |
|---------------|------|
| REPEAT SIZE:  | 90X8 |
| CONSTRUCTION: | COL  |

ZD418 90X80 COLORPOINT

#### IGNITE YOUR CREATIVITY Recolor. Create. Visualize. Inspire.



| PATTERN:      | ZD418      |
|---------------|------------|
| REPEAT SIZE:  | 90X80      |
| CONSTRUCTION: | COLORPOINT |

#### IGNITE YOUR CREATIVITY Recolor. Create. Visualize. Inspire.







#### IGNITE YOUR CREATIVITY Recolor. Create. Visualize. Inspire.



| PATTERN:      | ZD423      |
|---------------|------------|
| REPEAT SIZE:  | 90X80      |
| CONSTRUCTION: | COLORPOINT |

#### IGNITE YOUR CREATIVITY Recolor. Create. Visualize. Inspire.











### IGNITE YOUR CREATIVITY Recolor. Create. Visualize. Inspire.

## **BIOCEL** CUSHION BACKING

The Canopy Collection can also be installed on Signature's BioCel Cushion, which provides comfort underfoot and a moisture barrier against stains and spills. With renewable and recycled resource content, BioCel offers a more sustainable alternative to traditional cushions.

Strength, flexibility and ease of installation make BioCel Cushion the efficient, effective choice for independent and assisted living spaces. Designed to