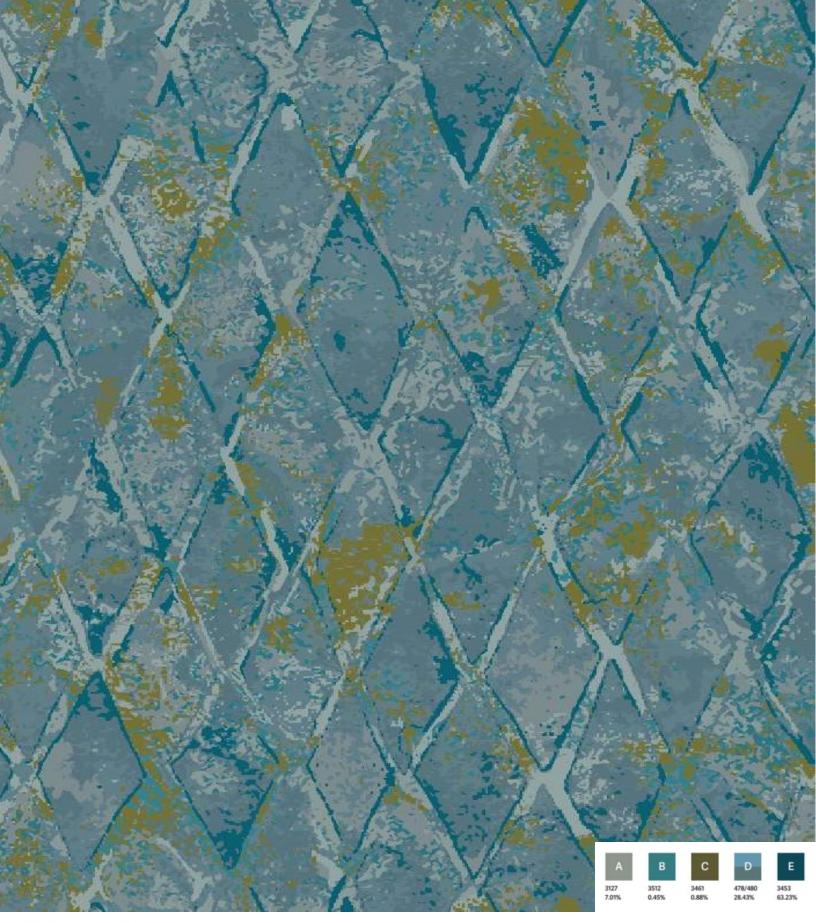

## CANOPY COLLECTION

A Senior Living Custom Carpet Collection

The Canopy Collection draws on natural influences and is designed to mimic some of nature's most breathtaking sights. Soothing shades of blues, greens and neutrals come together in a harmonious blend.

The eleven coordinating patterns are meant to layer with each other for a cohesive aesthetic. Available as high-performance broadloom with full color customization.

- 11 PATTERNS
- 100% SOLUTION DYDED NYTLON
- BROADLOOM 12'W, 7'6"W, AND 6'W (STYLE DEPENDENT)
- COLORPOINT TECHNOLOGY WITH CYP RUG OPTION
- COORDINATED COLLECTION FROM PUBLIC SPACES, CORRIDORS AND RESIDENT ROOMS