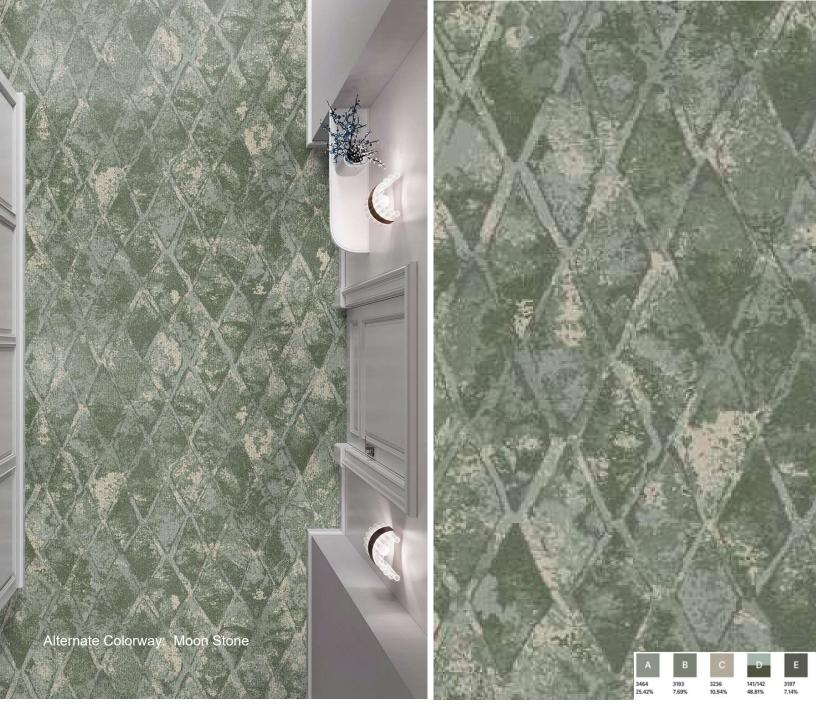

## CANOPY COLLECTION

A Senior Living Custom Carpet Collection

The Canopy Collection draws on natural influences and is designed to mimic some of nature's most breathtaking sights. Soothing shades of blues, greens and neutrals come together in a harmonious blend.

The eleven coordinating patterns are meant to layer with each other for a cohesive aesthetic. Available as high-performance broadloom with full color customization.

- 11 PATTERNS
- 100% SOLUTION DYDED NYTLON
- BROADLOOM 12'W, 7'6"W, AND 6'W (STYLE DEPENDENT)
- COLORPOINT TECHNOLOGY WITH CYP RUG OPTION
- COORDINATED COLLECTION FROM PUBLIC SPACES, CORRIDORS AND RESIDENT ROOMS