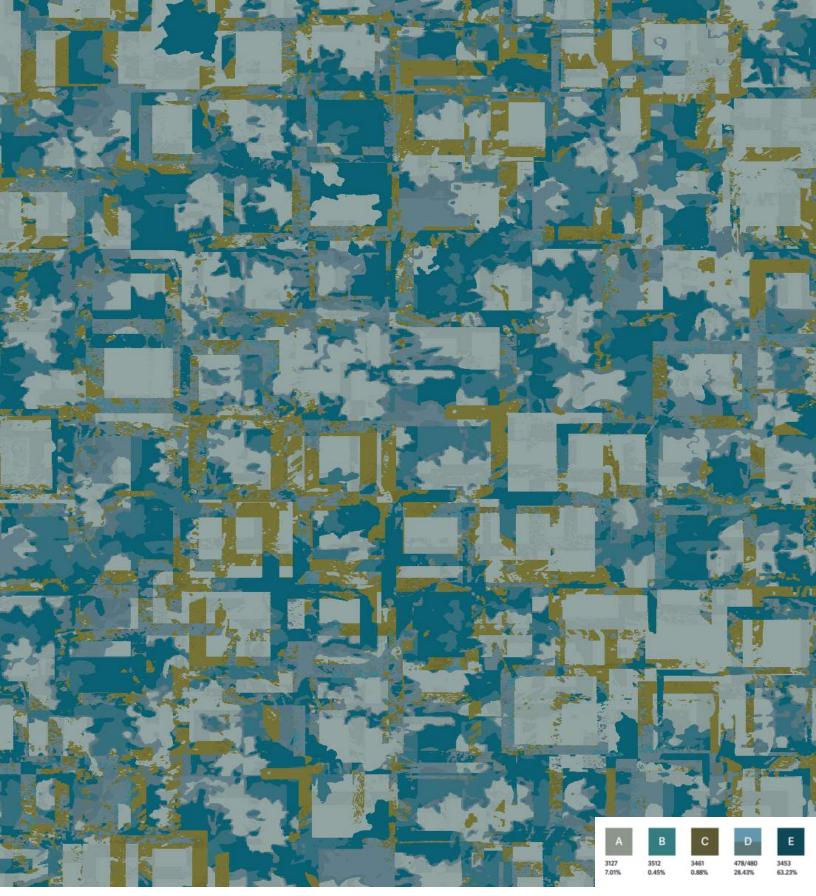

## CANOPY COLLECTION

A Senior Living Custom Carpet Collection

The Canopy Collection draws on natural influences and is designed to mimic some of nature's most breathtaking sights. Soothing shades of blues, greens and neutrals come together in a harmonious blend.

The eleven coordinating patterns are meant to layer with each other for a cohesive aesthetic. Available as high-performance broadloom with full color customization.

- 11 PATTERNS
- 100% SOLUTION DYDED NYTLON
- BROADLOOM 12'W, 7'6"W, AND 6'W (STYLE DEPENDENT)
- COLORPOINT TECHNOLOGY WITH CYP RUG OPTION
- COORDINATED COLLECTION FROM PUBLIC SPACES, CORRIDORS AND RESIDENT ROOMS

 PATTERN:
 ZD422

 REPEAT SIZE:
 144X180

 CONSTRUCTION:
 COLORPOINT