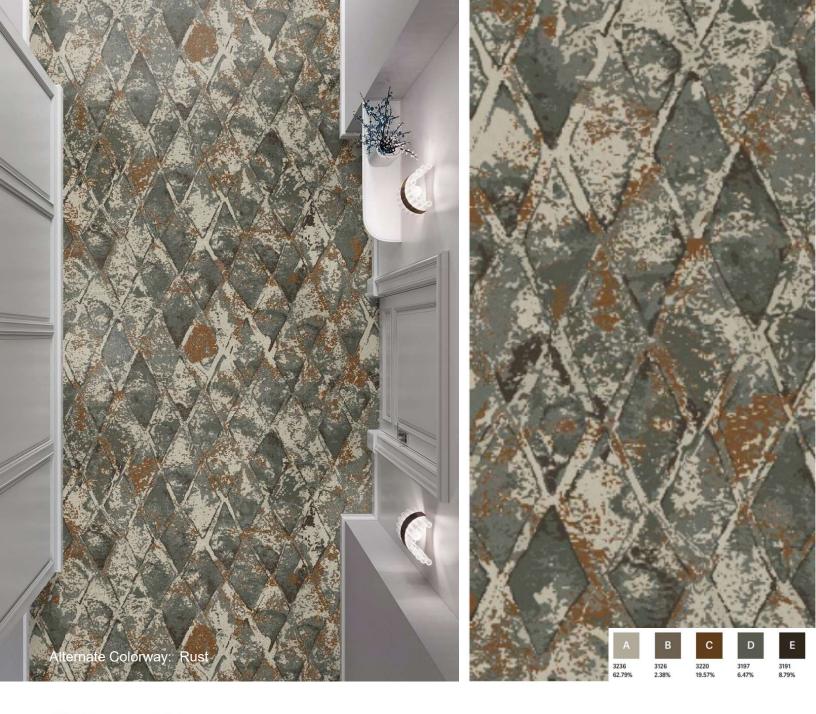

alize. Inspire.



#### IGNITE YOUR CREATIVITY Recolor. Create. Visualize. Inspire.



PATTERN: ZD420 REPEAT SIZE: 72X60 COLORPOINT CONSTRUCTION:



PATTERN: ZD420 REPEAT SIZE: CONSTRUCTION:

72X60 COLORPOINT



| PATTERN:      | ZD420 |
|---------------|-------|
| REPEAT SIZE:  | 72X60 |
| CONSTRUCTION: | COLOR |

POINT

#### **IGNITE YOUR CREATIVITY** Recolor. Create. Visualize. Inspire.



PATTERN: ZD424 REPEAT SIZE: 144X80 CONSTRUCTION: COLORPOINT













#### IGNITE YOUR CREATIVITY Recolor. Create. Visualize. Inspire.



#### IGNITE YOUR CREATIVITY Recolor. Create. Visualize. Inspire.







| PATTERN:      | ZD4  |
|---------------|------|
| REPEAT SIZE:  | 90X8 |
| CONSTRUCTION: | COL  |

ZD418 90X80 COLORPOINT

#### IGNITE YOUR CREATIVITY Recolor. Create. Visualize. Inspire.



| PATTERN:      | ZD418      |
|---------------|------------|
| REPEAT SIZE:  | 90X80      |
| CONSTRUCTION: | COLORPOINT |

#### IGNITE YOUR CREATIVITY Recolor. Create. Visualize. Inspire.







#### IGNITE YOUR CREATIVITY Recolor. Create. Visualize. Inspire.



| PATTERN:      | ZD423      |
|---------------|------------|
| REPEAT SIZE:  | 90X80      |
| CONSTRUCTION: | COLORPOINT |

#### IGNITE YOUR CREATIVITY Recolor. Create. Visualize. Inspire.











### IGNITE YOUR CREATIVITY Recolor. Create. Visualize. Inspire.

## **BIOCEL** CUSHION BACKING

The Canopy Collection can also be installed on Signature's BioCel Cushion, which provides comfort underfoot and a moisture barrier against stains and spills. With renewable and recycled resource content, BioCel offers a more sustainable