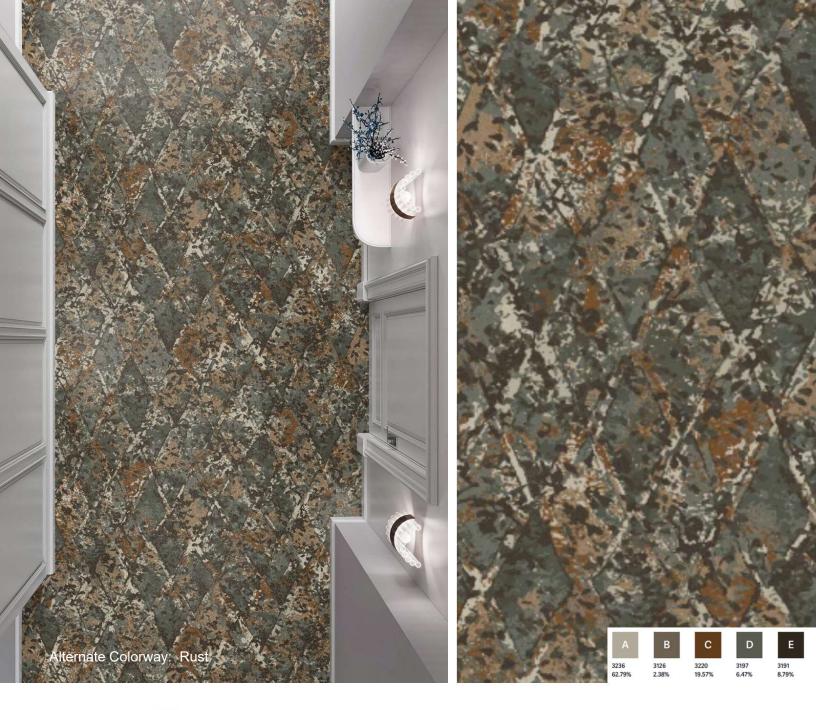

# Šignature

ZD428 6'W

## CANOPY COLLECTION

A Senior Living Custom Carpet Collection

The Canopy Collection draws on natural influences and is designed to mimic some of nature's most breathtaking sights. Soothing shades of blues, greens and neutrals come together in a harmonious blend.

The eleven coordinating patterns are meant to layer with each other for a cohesive aesthetic. Available as high-performance broadloom with full color customization.

- 11 PATTERNS
- 100% SOLUTION DYDED NYTLON
- BROADLOOM 12'W, 7'6"W, AND 6'W (STYLE DEPENDENT)
- COLORPOINT TECHNOLOGY WITH CYP RUG OPTION
- COORDINATED COLLECTION FROM PUBLIC SPACES, CORRIDORS AND RESIDENT ROOMS