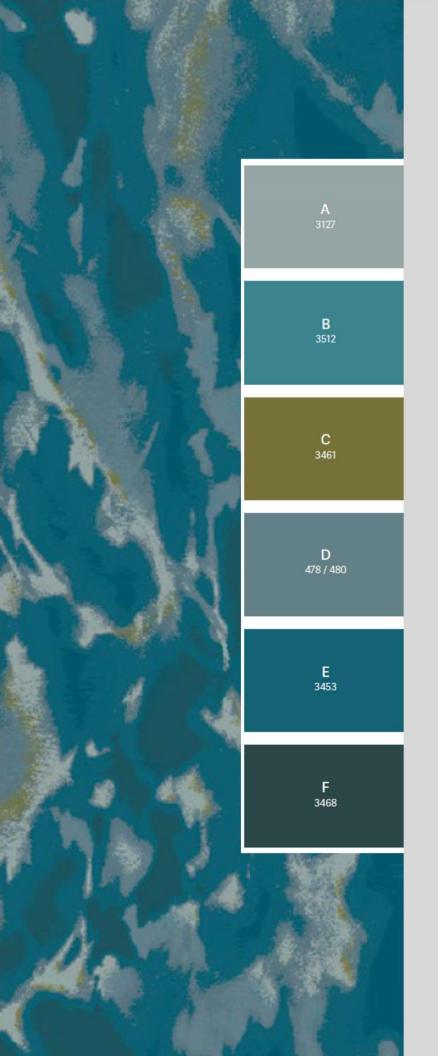

## CANOPY COLLECTION

A Senior Living Custom Carpet Collection

The Canopy Collection draws on natural influences and is designed to mimic some of nature's most breathtaking sights. Soothing shades of blues, greens and neutrals come together in a harmonious blend.

The eleven coordinating patterns are meant to layer with each other for a cohesive aesthetic. Available as high-performance broadloom with full color customization.

- 11 PATTERNS
- 100% SOLUTION DYDED NYTLON
- BROADLOOM 12'W, 7'6"W, AND 6'W (STYLE DEPENDENT)
- COLORPOINT TECHNOLOGY WITH CYP RUG OPTION
- COORDINATED COLLECTION FROM PUBLIC SPACES, CORRIDORS AND RESIDENT ROOMS