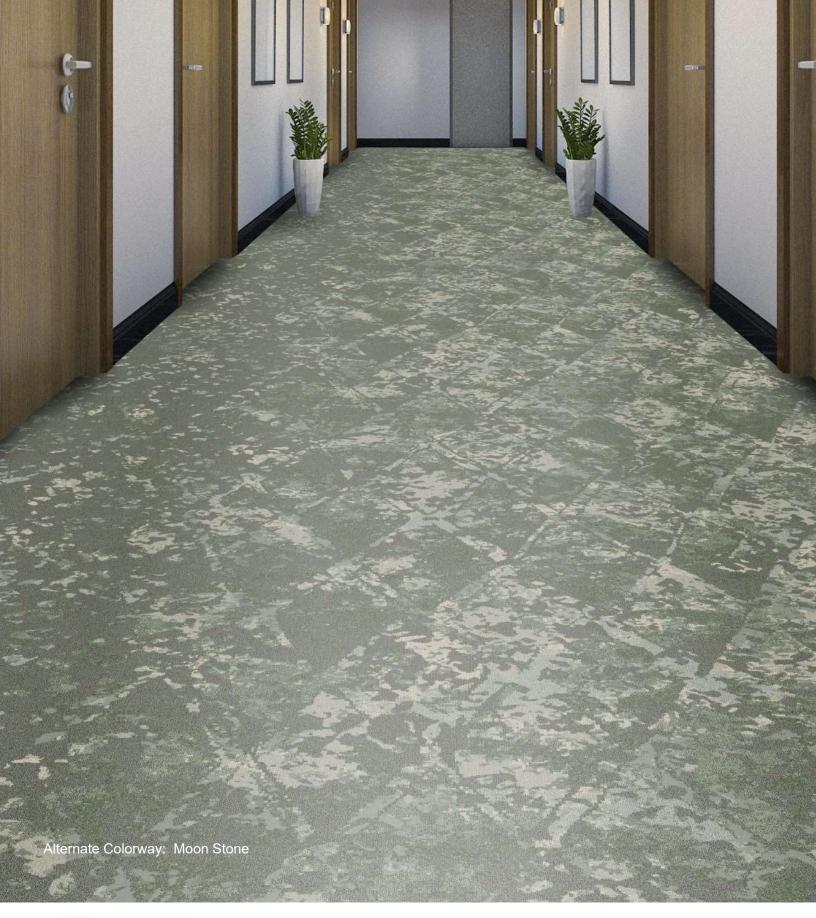

## CANOPY COLLECTION

A Senior Living Custom Carpet Collection

The Canopy Collection draws on natural influences and is designed to mimic some of nature's most breathtaking sights. Soothing shades of blues, greens and neutrals come together in a harmonious blend.

The eleven coordinating patterns are meant to layer with each other for a cohesive aesthetic. Available as high-performance broadloom with full color customization.

- 11 PATTERNS
- 100% SOLUTION DYDED NYTLON
- BROADLOOM 12'W, 7'6"W, AND 6'W (STYLE DEPENDENT)
- COLORPOINT TECHNOLOGY WITH CYP RUG OPTION
- COORDINATED COLLECTION FROM PUBLIC SPACES, CORRIDORS AND RESIDENT ROOMS