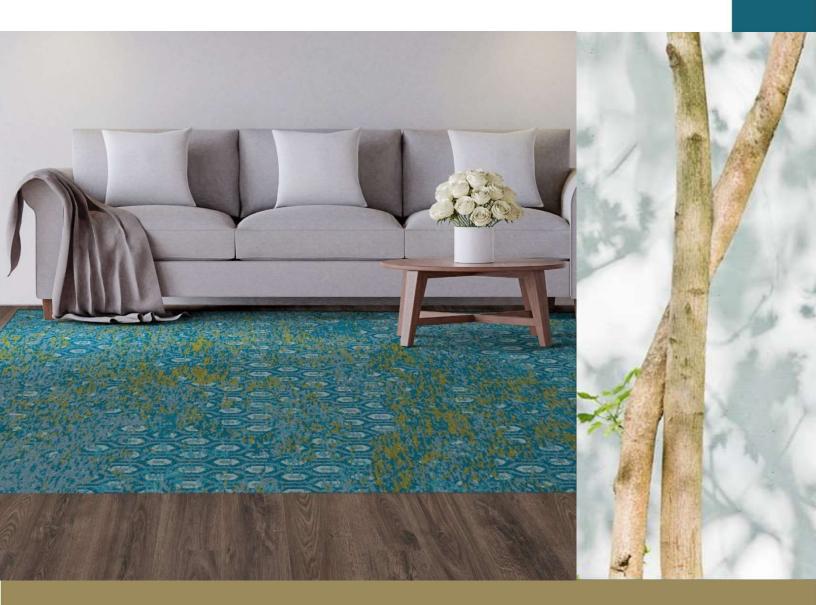

Embracing our love and connection to nature through Biophilic Design the interplay of light and shadow draws the eye to the floor with the Canopy Collection.

Reminiscent of scattered sunlight piercing through the trees, the breathtaking sights of nature illuminate into the built environment lifting spirits and overall happiness.

The Canopy Collection is specifically designed for independent and assisted living environments can transition patterns and colors throughout spaces easily.

## CANOPY COLLECTION

A Senior Living Custom Carpet Collection

The Canopy Collection draws on natural influences and is designed to mimic some of nature's most breathtaking sights. Soothing shades of blues, greens and neutrals come together in a harmonious blend.

The eleven coordinating patterns are meant to layer with each other for a cohesive aesthetic. Available as high-performance broadloom with full color customization.

- 11 PATTERNS
- 100% SOLUTION DYDED NYTLON
- BROADLOOM 12'W, 7'6"W, AND 6'W (STYLE DEPENDENT)
- COLORPOINT TECHNOLOGY WITH CYP RUG OPTION
- COORDINATED COLLECTION FROM PUBLIC SPACES, CORRIDORS AND RESIDENT ROOMS