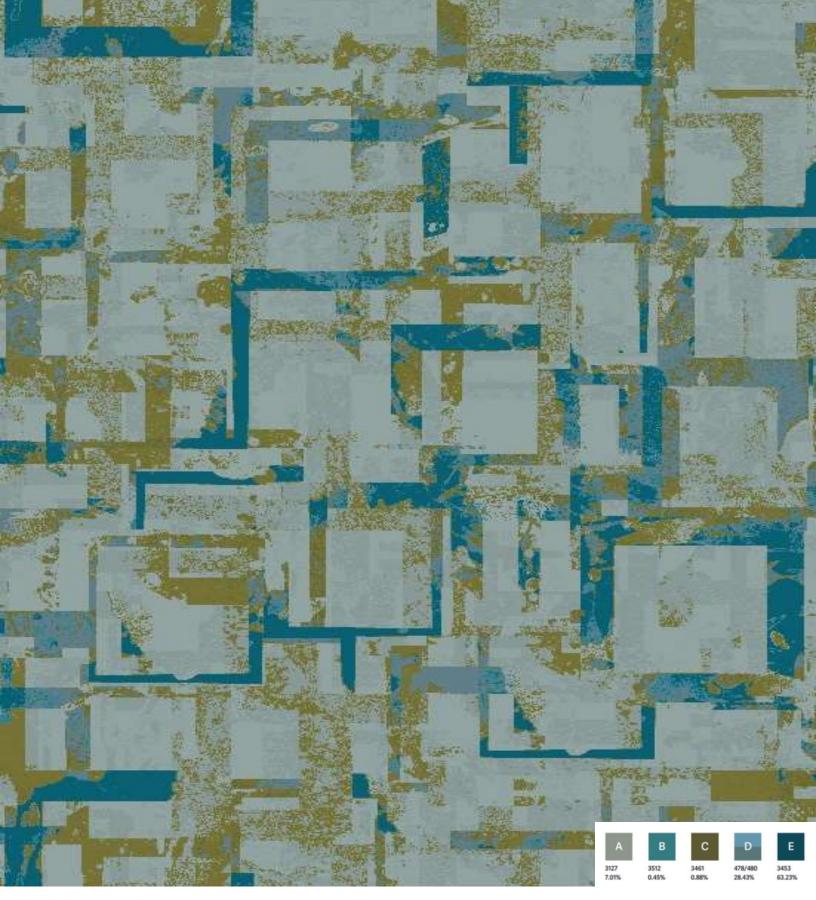

## CANOPY COLLECTION

A Senior Living Custom Carpet Collection

The Canopy Collection draws on natural influences and is designed to mimic some of nature's most breathtaking sights. Soothing shades of blues, greens and neutrals come together in a harmonious blend.

The eleven coordinating patterns are meant to layer with each other for a cohesive aesthetic. Available as high-performance broadloom with full color customization.

- 11 PATTERNS
- 100% SOLUTION DYDED NYTLON
- BROADLOOM 12'W, 7'6"W, AND 6'W (STYLE DEPENDENT)
- COLORPOINT TECHNOLOGY WITH CYP RUG OPTION
- COORDINATED COLLECTION FROM PUBLIC SPACES, CORRIDORS AND RESIDENT ROOMS

 PATTERN:
 ZD422

 REPEAT SIZE:
 144X180

 CONSTRUCTION:
 COLORPOINT