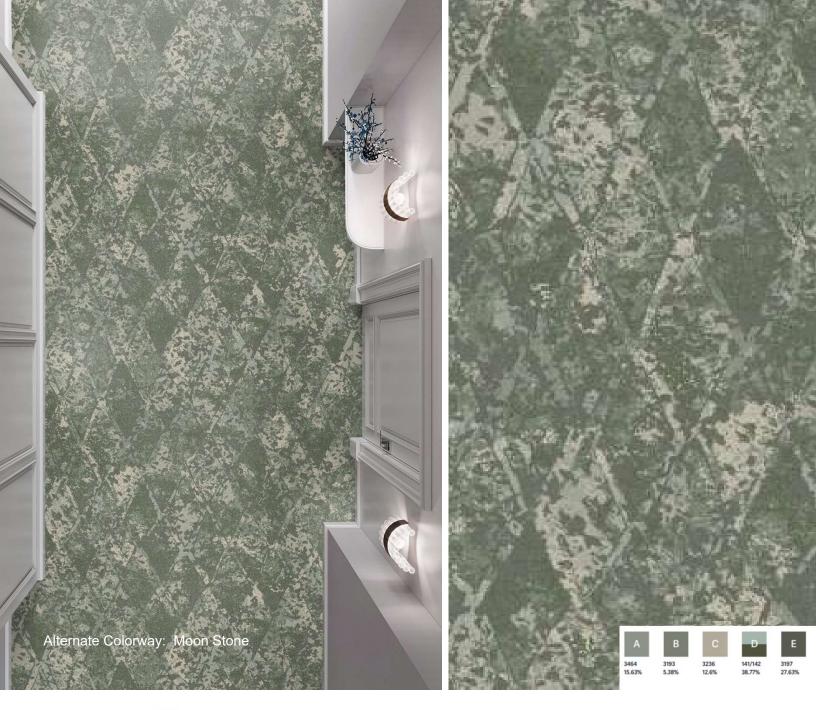

COLORPOINT



| PATTERN:      | ZD420 |
|---------------|-------|
| REPEAT SIZE:  | 72X60 |
| CONSTRUCTION: | COLOR |

POINT

#### **IGNITE YOUR CREATIVITY** Recolor. Create. Visualize. Inspire.



PATTERN: ZD424 REPEAT SIZE: 144X80 CONSTRUCTION: COLORPOINT













#### IGNITE YOUR CREATIVITY Recolor. Create. Visualize. Inspire.



#### IGNITE YOUR CREATIVITY Recolor. Create. Visualize. Inspire.







| PATTERN:      | ZD4  |
|---------------|------|
| REPEAT SIZE:  | 90X8 |
| CONSTRUCTION: | COL  |

ZD418 90X80 COLORPOINT

#### IGNITE YOUR CREATIVITY Recolor. Create. Visualize. Inspire.



| PATTERN:      | ZD418      |
|---------------|------------|
| REPEAT SIZE:  | 90X80      |
| CONSTRUCTION: | COLORPOINT |

#### IGNITE YOUR CREATIVITY Recolor. Create. Visualize. Inspire.







#### IGNITE YOUR CREATIVITY Recolor. Create. Visualize. Inspire.



| PATTERN:      | ZD423      |
|---------------|------------|
| REPEAT SIZE:  | 90X80      |
| CONSTRUCTION: | COLORPOINT |

#### IGNITE YOUR CREATIVITY Recolor. Create. Visualize. Inspire.











### IGNITE YOUR CREATIVITY Recolor. Create. Visualize. Inspire.

## **BIOCEL** CUSHION BACKING

The Canopy Collection can also be installed on Signature's BioCel Cushion, which provides comfort underfoot and a moisture barrier against stains and spills. With renewable and recycled resource content, BioCel offers a more sustainable alternative to traditional cushions.

Strength, flexibility and ease of installation make BioCel Cushion the efficient, effective choice for independent and assisted living spaces. Designed to wit