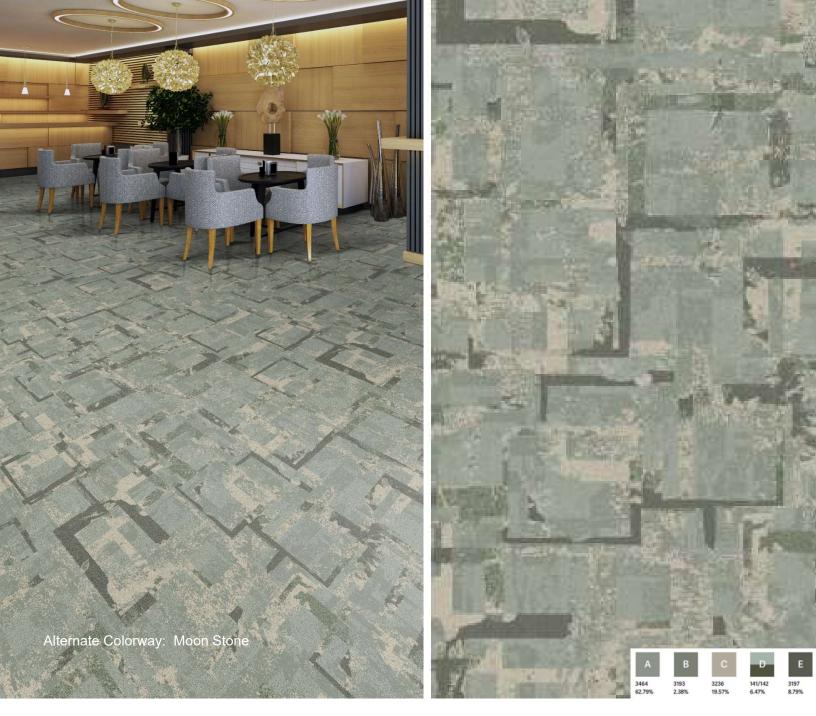

# Šignature

ZD428 6'W

## CANOPY COLLECTION

A Senior Living Custom Carpet Collection

The Canopy Collection draws on natural influences and is designed to mimic some of nature's most breathtaking sights. Soothing shades of blues, greens and neutrals come together in a harmonious blend.

The eleven coordinating patterns are meant to layer with each other for a cohesive aesthetic. Available as high-performance broadloom with full color customization.

- 11 PATTERNS
- 100% SOLUTION DYDED NYTLON
- BROADLOOM 12'W, 7'6"W, AND 6'W (STYLE DEPENDENT)
- COLORPOINT TECHNOLOGY WITH CYP RUG OPTION
- COORDINATED COLLECTION FROM PUBLIC SPACES, CORRIDORS AND RESIDENT ROOMS