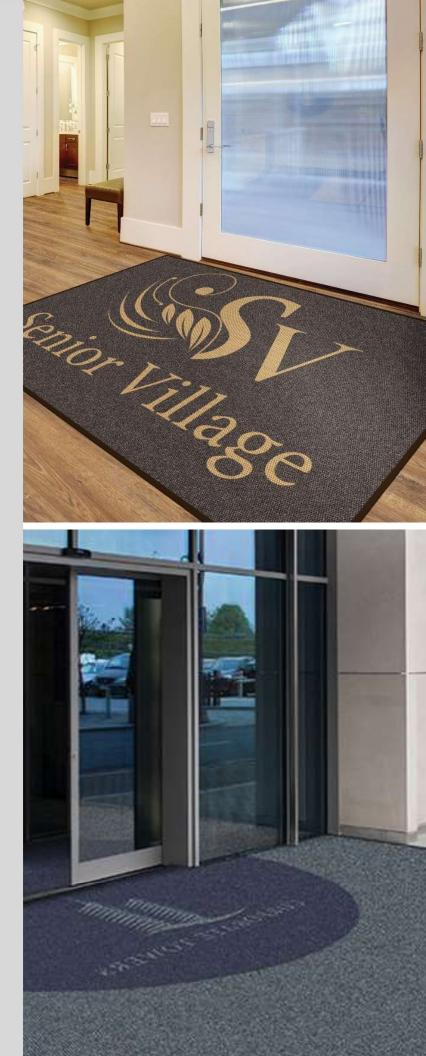

## TRELLIS ENTRYWAY SYSTEM

Signature's Trellis Entryway System provides protection against dirt and moisture in high traffic areas that are subject to the most demanding use.

Our Trellis product contributes to the effective maintenance of your specified flooring and helps keep your building clean and safe.

- Needlepunch construction
- 100% solution dyed UV polypropylene
- 54 oz. per sq. yd.
- Custom logos, insets and borders available
- Twenty colorways

Trellis Entryway System can be customized with specific colors, company logos, insets and borders and can be custom cut for any space. UV-stable, inlaid construction ensures that corporate logos, colors and decorative motifs stay bright for years to come.