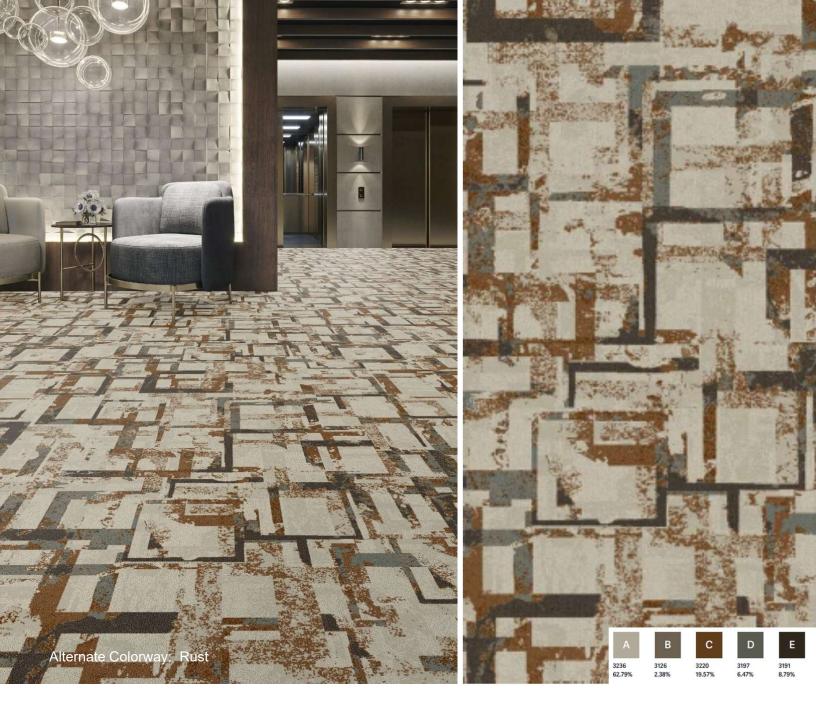

## CANOPY COLLECTION

A Senior Living Custom Carpet Collection

The Canopy Collection draws on natural influences and is designed to mimic some of nature's most breathtaking sights. Soothing shades of blues, greens and neutrals come together in a harmonious blend.

The eleven coordinating patterns are meant to layer with each other for a cohesive aesthetic. Available as high-performance broadloom with full color customization.

- 11 PATTERNS
- 100% SOLUTION DYDED NYTLON
- BROADLOOM 12'W, 7'6"W, AND 6'W (STYLE DEPENDENT)
- COLORPOINT TECHNOLOGY WITH CYP RUG OPTION
- COORDINATED COLLECTION FROM PUBLIC SPACES, CORRIDORS AND RESIDENT ROOMS