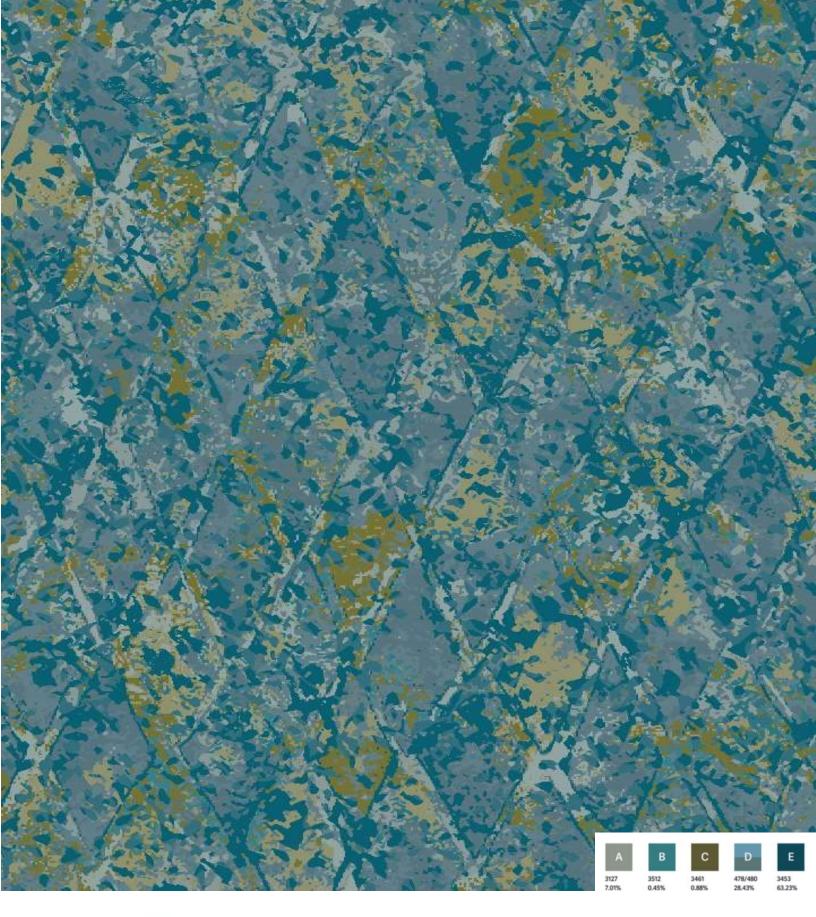

60 COLORPOINT



| PATTERN:      | ZD420 |
|---------------|-------|
| REPEAT SIZE:  | 72X60 |
| CONSTRUCTION: | COLOR |

POINT

#### **IGNITE YOUR CREATIVITY** Recolor. Create. Visualize. Inspire.



PATTERN: ZD424 REPEAT SIZE: 144X80 CONSTRUCTION: COLORPOINT













#### IGNITE YOUR CREATIVITY Recolor. Create. Visualize. Inspire.



#### IGNITE YOUR CREATIVITY Recolor. Create. Visualize. Inspire.







| PATTERN:      | ZD4  |
|---------------|------|
| REPEAT SIZE:  | 90X8 |
| CONSTRUCTION: | COL  |

ZD418 90X80 COLORPOINT

#### IGNITE YOUR CREATIVITY Recolor. Create. Visualize. Inspire.



| PATTERN:      | ZD418      |
|---------------|------------|
| REPEAT SIZE:  | 90X80      |
| CONSTRUCTION: | COLORPOINT |

#### IGNITE YOUR CREATIVITY Recolor. Create. Visualize. Inspire.







#### IGNITE YOUR CREATIVITY Recolor. Create. Visualize. Inspire.



| PATTERN:      | ZD423      |
|---------------|------------|
| REPEAT SIZE:  | 90X80      |
| CONSTRUCTION: | COLORPOINT |

#### IGNITE YOUR CREATIVITY Recolor. Create. Visualize. Inspire.











### IGNITE YOUR CREATIVITY Recolor. Create. Visualize. Inspire.

## **BIOCEL** CUSHION BACKING

The Canopy Collection can also be installed on Signature's BioCel Cushion, which provides comfort underfoot and a moisture barrier against stains and spills. With renewable and recycled resource content, BioCel offers a more sustainable alternative to traditional cushions.

Strength, flexibility and ease of installation make BioCel Cushion the efficient, effective choice for independent and assisted living spaces. Designed to w