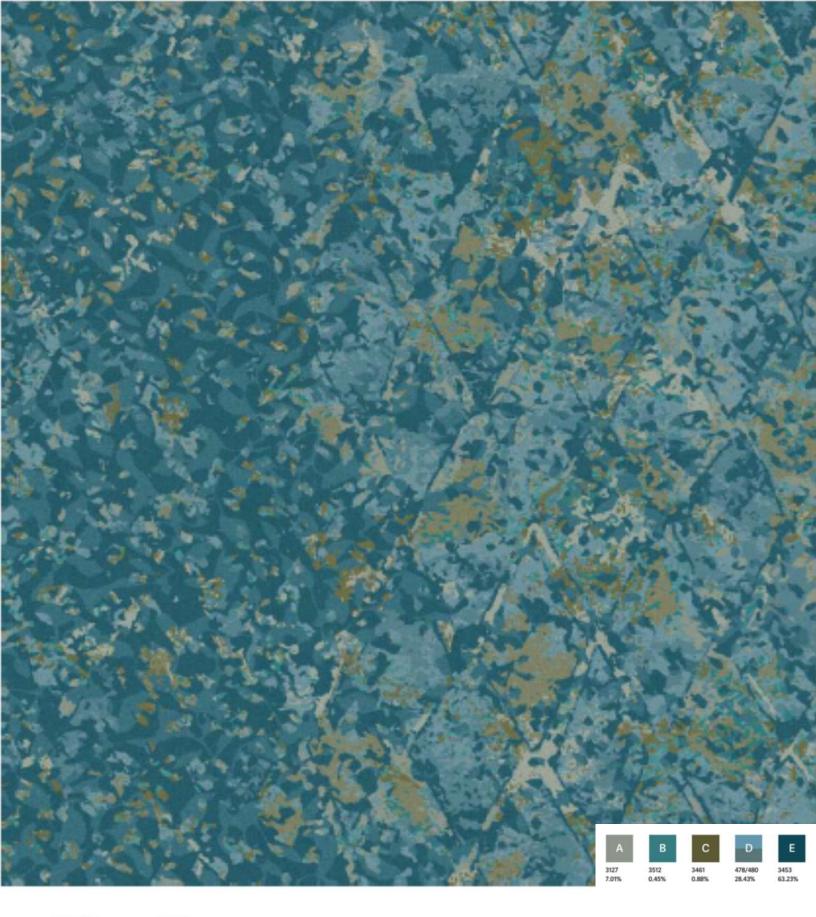

## CANOPY COLLECTION

A Senior Living Custom Carpet Collection

The Canopy Collection draws on natural influences and is designed to mimic some of nature's most breathtaking sights. Soothing shades of blues, greens and neutrals come together in a harmonious blend.

The eleven coordinating patterns are meant to layer with each other for a cohesive aesthetic. Available as high-performance broadloom with full color customization.

- 11 PATTERNS
- 100% SOLUTION DYDED NYTLON
- BROADLOOM 12'W, 7'6"W, AND 6'W (STYLE DEPENDENT)
- COLORPOINT TECHNOLOGY WITH CYP RUG OPTION
- COORDINATED COLLECTION FROM PUBLIC SPACES, CORRIDORS AND RESIDENT ROOMS