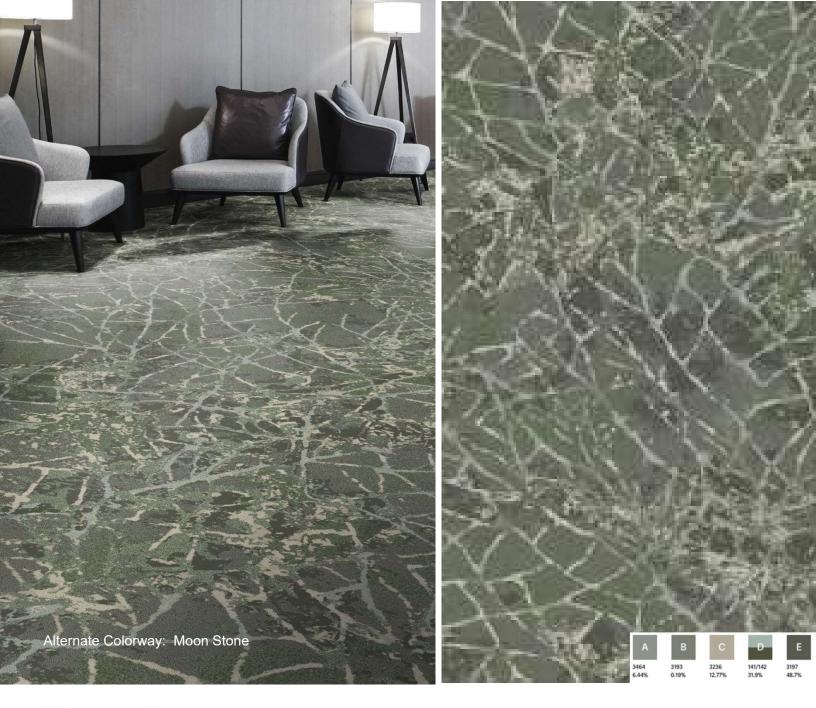

## CANOPY COLLECTION

A Senior Living Custom Carpet Collection

The Canopy Collection draws on natural influences and is designed to mimic some of nature's most breathtaking sights. Soothing shades of blues, greens and neutrals come together in a harmonious blend.

The eleven coordinating patterns are meant to layer with each other for a cohesive aesthetic. Available as high-performance broadloom with full color customization.

- 11 PATTERNS
- 100% SOLUTION DYDED NYTLON
- BROADLOOM 12'W, 7'6"W, AND 6'W (STYLE DEPENDENT)
- COLORPOINT TECHNOLOGY WITH CYP RUG OPTION
- COORDINATED COLLECTION FROM PUBLIC SPACES, CORRIDORS AND RESIDENT ROOMS