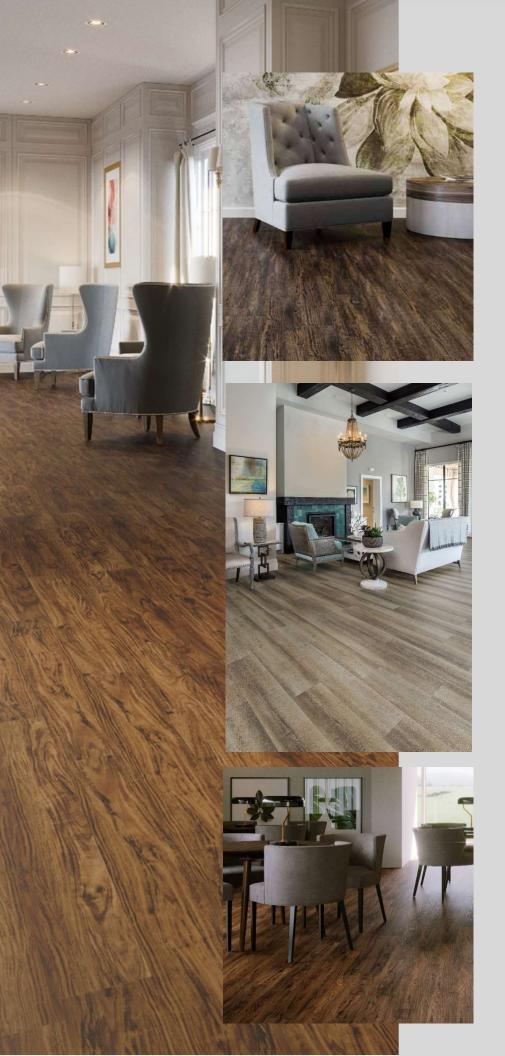

## REAL APPEAL LVT

Features the beauty of natural wood with a range of visuals including oak, maple, pine and hickory wood grains. Rich colorations range from driftwood to espresso.

Available in 5mm loose lay construction in 6" x 48" and transitions easily to any of our carpet tiles