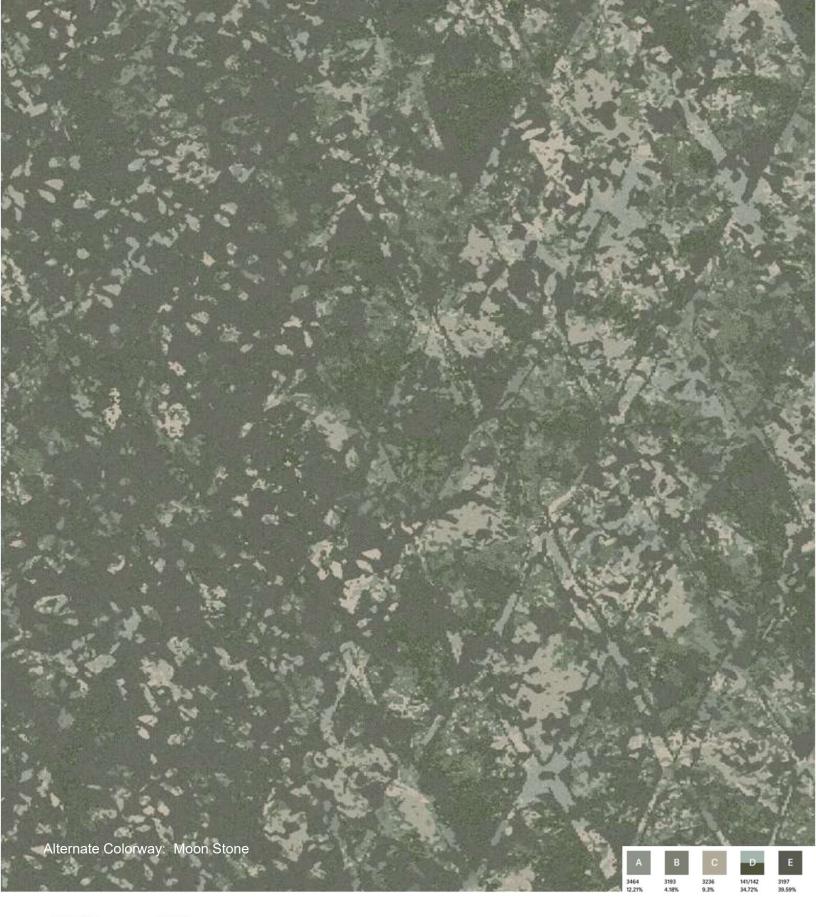

## CANOPY COLLECTION

A Senior Living Custom Carpet Collection

The Canopy Collection draws on natural influences and is designed to mimic some of nature's most breathtaking sights. Soothing shades of blues, greens and neutrals come together in a harmonious blend.

The eleven coordinating patterns are meant to layer with each other for a cohesive aesthetic. Available as high-performance broadloom with full color customization.

- 11 PATTERNS
- 100% SOLUTION DYDED NYTLON
- BROADLOOM 12'W, 7'6"W, AND 6'W (STYLE DEPENDENT)
- COLORPOINT TECHNOLOGY WITH CYP RUG OPTION
- COORDINATED COLLECTION FROM PUBLIC SPACES, CORRIDORS AND RESIDENT ROOMS