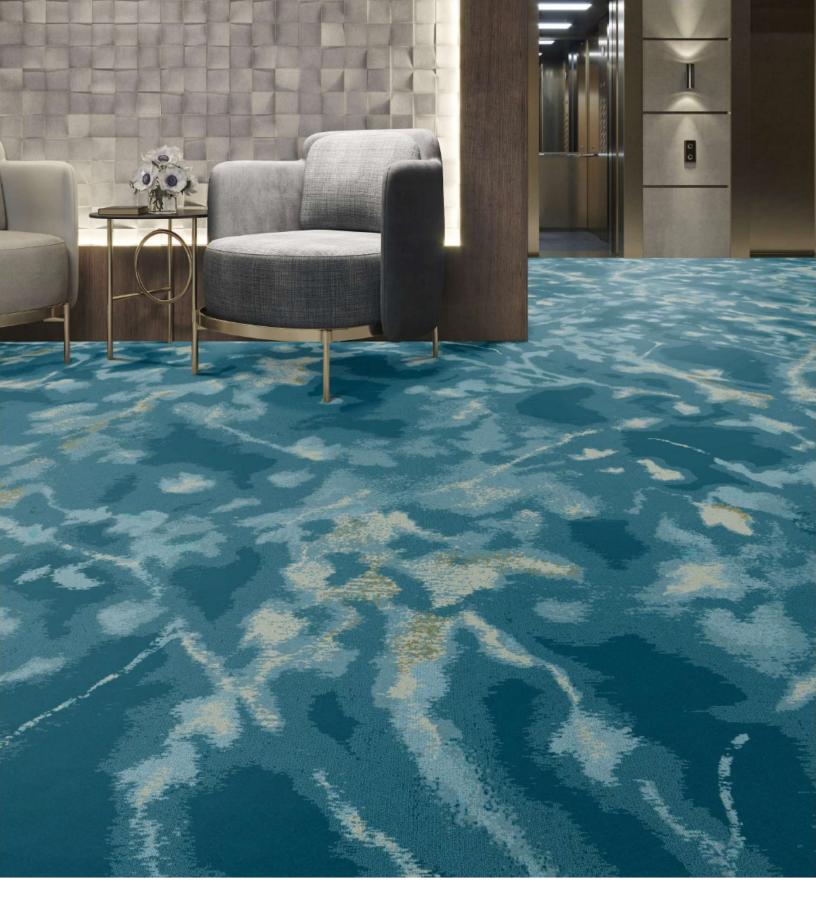

#### COLORPOINT RUG

Signature's ColorPoint Technology allows for up to six colors, which gives designers more options and flexibility with color, along with the ability to do small yardages. Featuring Canopy ColorPoint Rug inset with our Nature Craft LVT.

 PATTERN:
 ZD422

 REPEAT SIZE:
 144X180

 CONSTRUCTION:
 COLORPOINT

#### SIGNATUREFLOORING.COM

PATTERN: REPEAT SIZE: CONSTRUCTION: COLORPOINT

ZD422 144X180