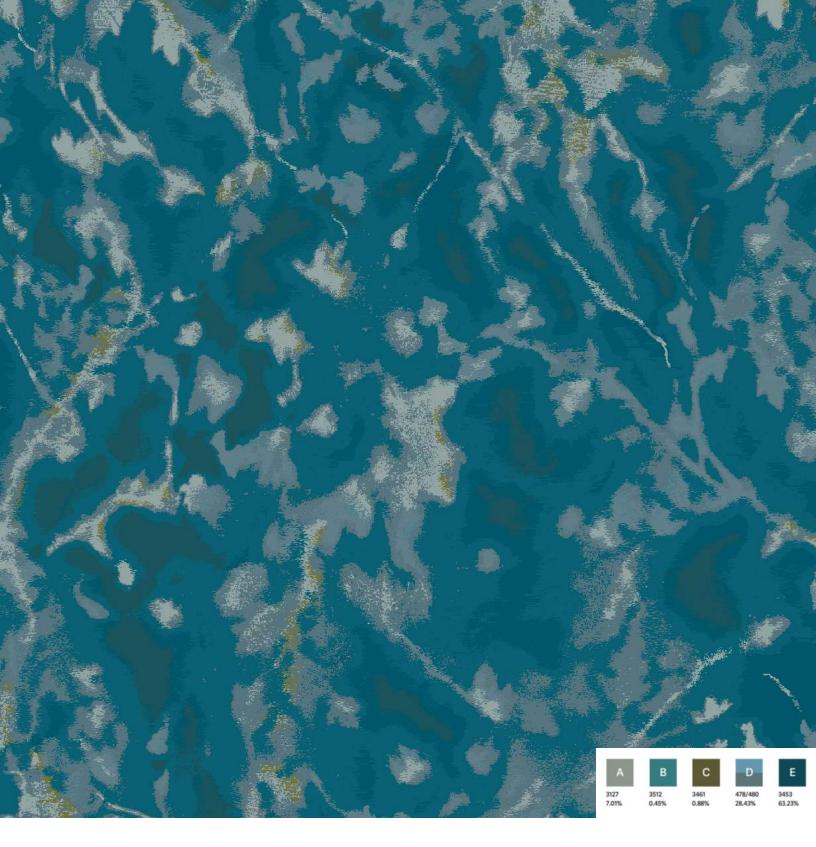

#### COLORPOINT RUG

Signature's ColorPoint Technology allows for up to six colors, which gives designers more options and flexibility with color, along with the ability to do small yardages. Featuring Canopy ColorPoint Rug inset with our Nature Craft LVT.

 PATTERN:
 ZD422

 REPEAT SIZE:
 144X180

 CONSTRUCTION:
 COLORPOINT

#### SIGNATUREFLOORING.COM

PATTERN: REPEAT SIZE: CONSTRUCTION: COLORPOINT

ZD422 144X180