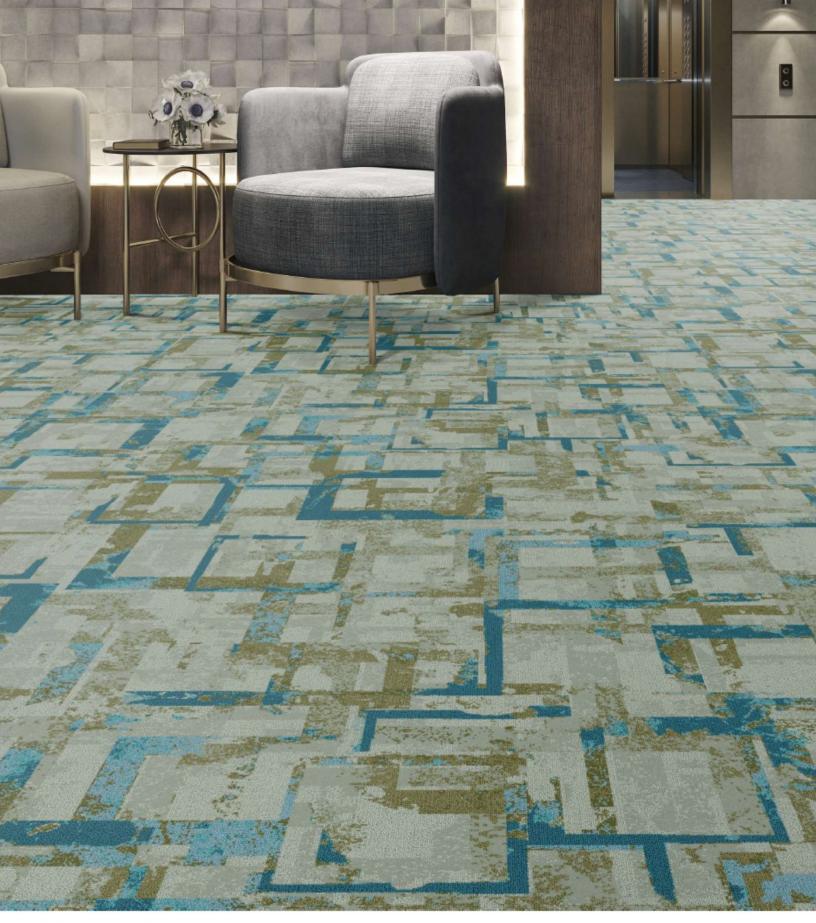

## CANOPY COLLECTION

A Senior Living Custom Carpet Collection

The Canopy Collection draws on natural influences and is designed to mimic some of nature's most breathtaking sights. Soothing shades of blues, greens and neutrals come together in a harmonious blend.

The eleven coordinating patterns are meant to layer with each other for a cohesive aesthetic. Available as high-performance broadloom with full color customization.

- 11 PATTERNS
- 100% SOLUTION DYDED NYTLON
- BROADLOOM 12'W, 7'6"W, AND 6'W (STYLE DEPENDENT)
- COLORPOINT TECHNOLOGY WITH CYP RUG OPTION
- COORDINATED COLLECTION FROM PUBLIC SPACES, CORRIDORS AND RESIDENT ROOMS