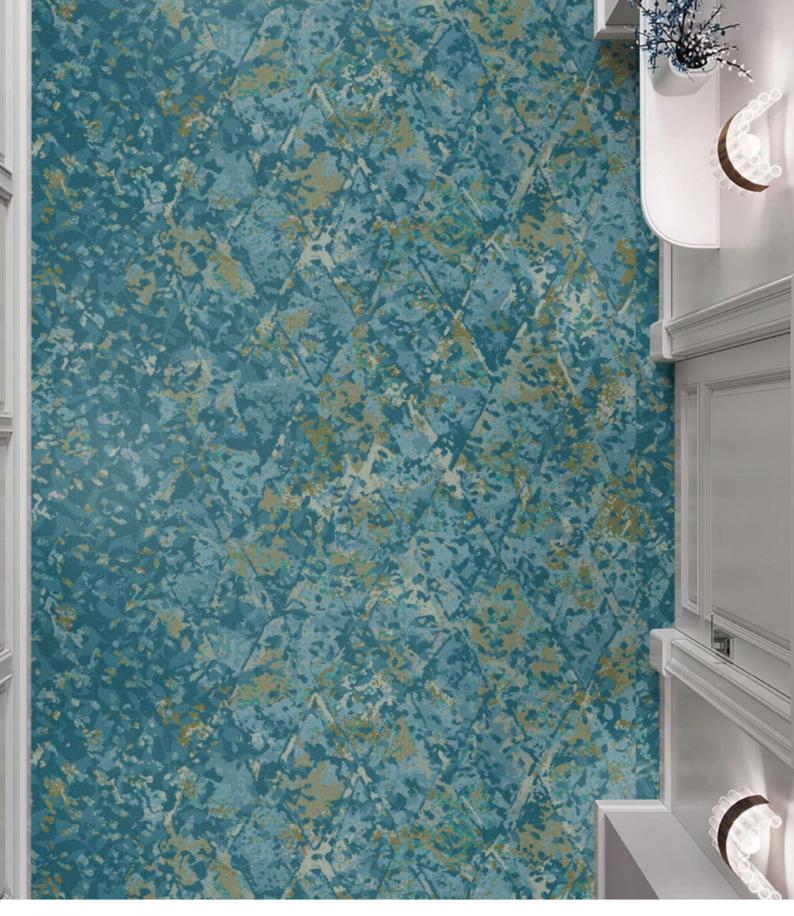

## CANOPY COLLECTION

A Senior Living Custom Carpet Collection

The Canopy Collection draws on natural influences and is designed to mimic some of nature's most breathtaking sights. Soothing shades of blues, greens and neutrals come together in a harmonious blend.

The eleven coordinating patterns are meant to layer with each other for a cohesive aesthetic. Available as high-performance broadloom with full color customization.

- 11 PATTERNS
- 100% SOLUTION DYDED NYTLON
- BROADLOOM 12'W, 7'6"W, AND 6'W (STYLE DEPENDENT)
- COLORPOINT TECHNOLOGY WITH CYP RUG OPTION
- COORDINATED COLLECTION FROM PUBLIC SPACES, CORRIDORS AND RESIDENT ROOMS