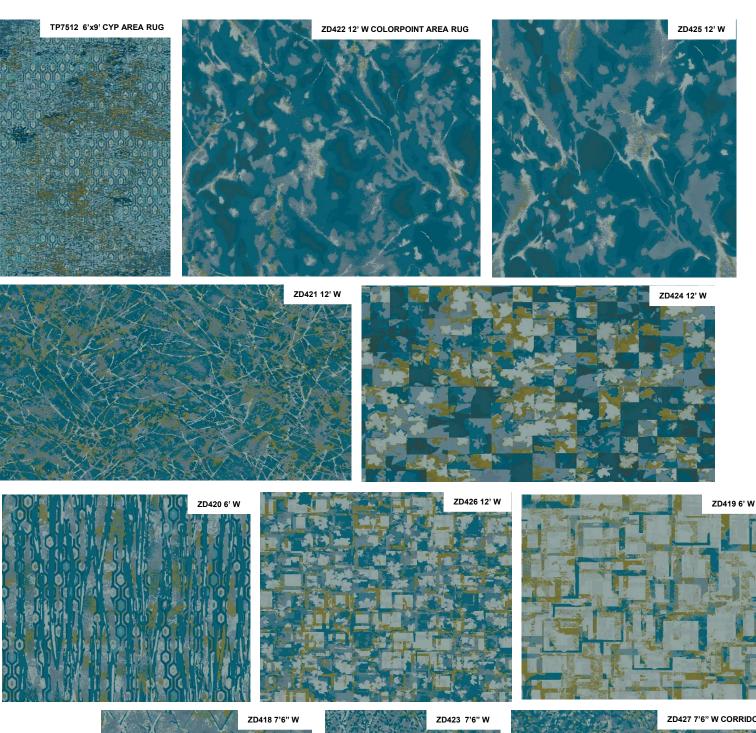

The eleven coordinating patterns are meant to layer with each other for a cohesive aesthetic. Available as high-performance broadloom with full color customization.

- 11 PATTERNS
- 100% SOLUTION DYDED NYTLON
- BROADLOOM 12'W, 7'6"W, AND 6'W (STYLE DEPENDENT)
- COLORPOINT TECHNOLOGY WITH CYP RUG OPTION
- COORDINATED COLLECTION FROM PUBLIC SPACES, CORRIDORS AND RESIDENT ROOMS

 PATTERN:
 ZD422

 REPEAT SIZE:
 144X180

 CONSTRUCTION:
 COLORPOINT

#### CYP RUG

Signature's Color Yarn Placement (CYP) Technology features rich, bold and vibrant palettes, intricate pattern detailing in any scale with cut and loop construction. Featuring Canopy CYP Rug inset 6'x9' with our Nature Craft LVT.

 PATTERN:
 TP7512

 REPEAT SIZE:
 72X108

 CONSTRUCTION:
 CYP

PATTERN: ZD425 REPEAT SIZE: CONSTRUCTION: COLORPOINT

144X124

PATTERN: ZD425 REPEAT SIZE: 144X124 CONSTRUCTION: COLORPOINT