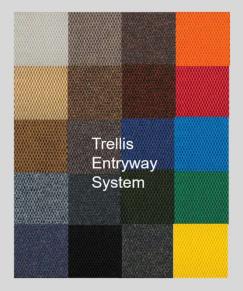

## TRELLIS ENTRYWAY SYSTEM

Signature's Trellis Entryway System provides protection against dirt and moisture in high traffic areas that are subject to the most demanding use.

Our Trellis product contributes to the effective maintenance of your specified flooring and helps keep your building clean and safe.

- Needlepunch construction
- 100% solution dyed UV polypropylene
- 54 oz. per sq. yd.
- Custom logos, insets and borders available
- Twenty colorways

Trellis Entryway System can be customized with specific colors, company logos, insets and borders and can be custom cut for any space. UV-stable, inlaid construction ensures that corporate logos, colors and decorative motifs stay bright for years to come.