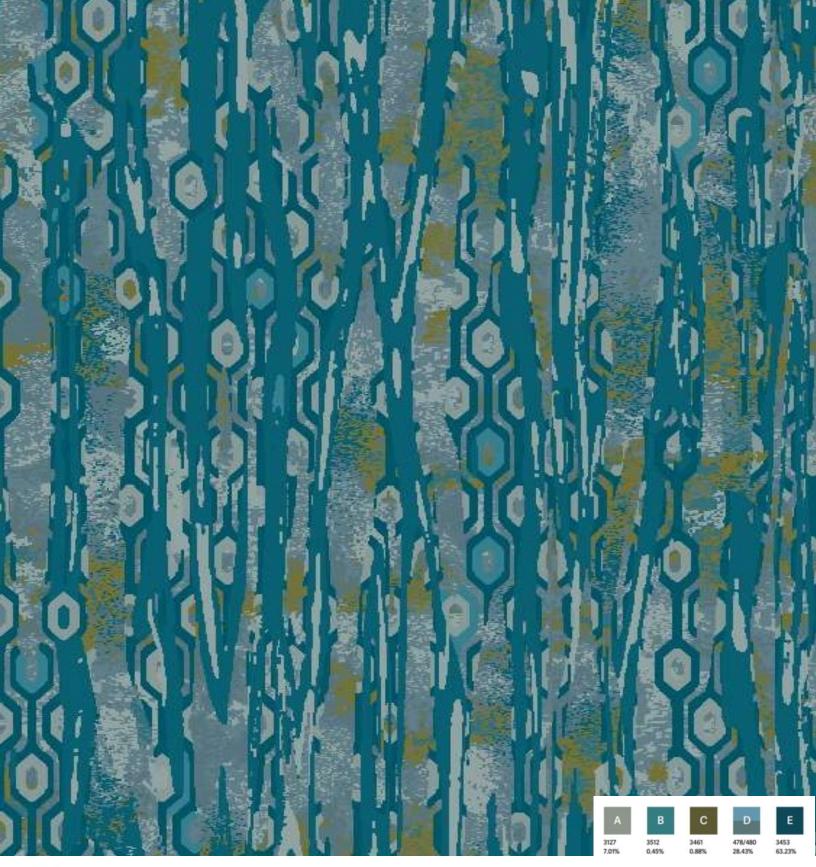

## CANOPY COLLECTION

A Senior Living Custom Carpet Collection

The Canopy Collection draws on natural influences and is designed to mimic some of nature's most breathtaking sights. Soothing shades of blues, greens and neutrals come together in a harmonious blend.

The eleven coordinating patterns are meant to layer with each other for a cohesive aesthetic. Available as high-performance broadloom with full color customization.

- 11 PATTERNS
- 100% SOLUTION DYDED NYTLON
- BROADLOOM 12'W, 7'6"W, AND 6'W (STYLE DEPENDENT)
- COLORPOINT TECHNOLOGY WITH CYP RUG OPTION
- COORDINATED COLLECTION FROM PUBLIC SPACES, CORRIDORS AND RESIDENT ROOMS