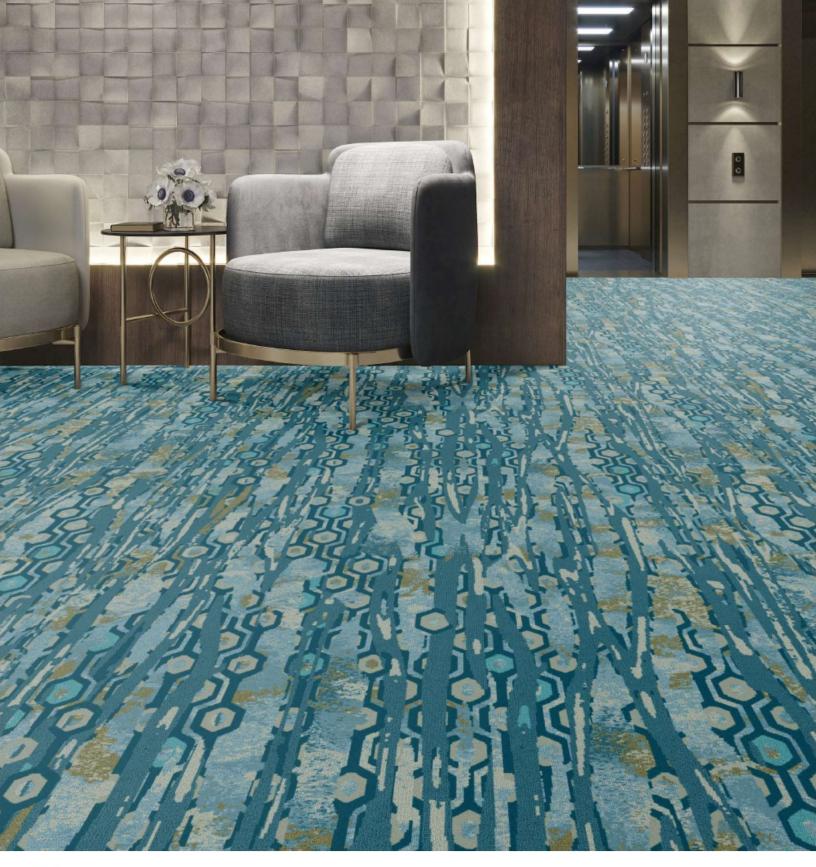

## CANOPY COLLECTION

A Senior Living Custom Carpet Collection

The Canopy Collection draws on natural influences and is designed to mimic some of nature's most breathtaking sights. Soothing shades of blues, greens and neutrals come together in a harmonious blend.

The eleven coordinating patterns are meant to layer with each other for a cohesive aesthetic. Available as high-performance broadloom with full color customization.

- 11 PATTERNS
- 100% SOLUTION DYDED NYTLON
- BROADLOOM 12'W, 7'6"W, AND 6'W (STYLE DEPENDENT)
- COLORPOINT TECHNOLOGY WITH CYP RUG OPTION
- COORDINATED COLLECTION FROM PUBLIC SPACES, CORRIDORS AND RESIDENT ROOMS