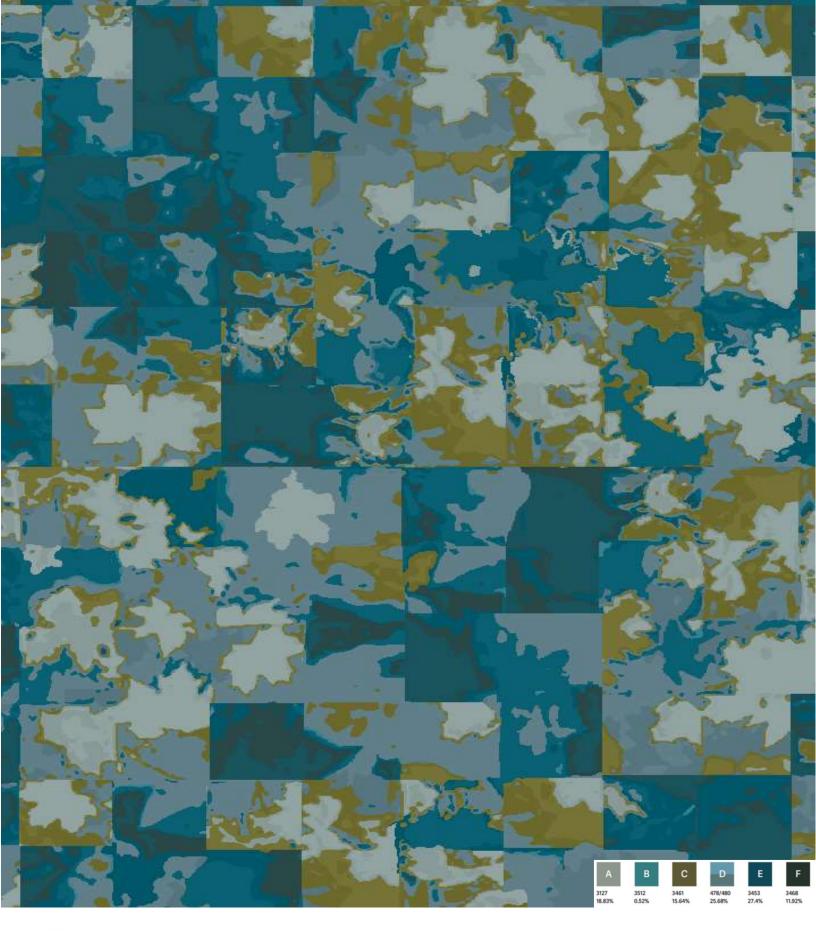

## CANOPY COLLECTION

A Senior Living Custom Carpet Collection

The Canopy Collection draws on natural influences and is designed to mimic some of nature's most breathtaking sights. Soothing shades of blues, greens and neutrals come together in a harmonious blend.

The eleven coordinating patterns are meant to layer with each other for a cohesive aesthetic. Available as high-performance broadloom with full color customization.

- 11 PATTERNS
- 100% SOLUTION DYDED NYTLON
- BROADLOOM 12'W, 7'6"W, AND 6'W (STYLE DEPENDENT)
- COLORPOINT TECHNOLOGY WITH CYP RUG OPTION
- COORDINATED COLLECTION FROM PUBLIC SPACES, CORRIDORS AND RESIDENT ROOMS