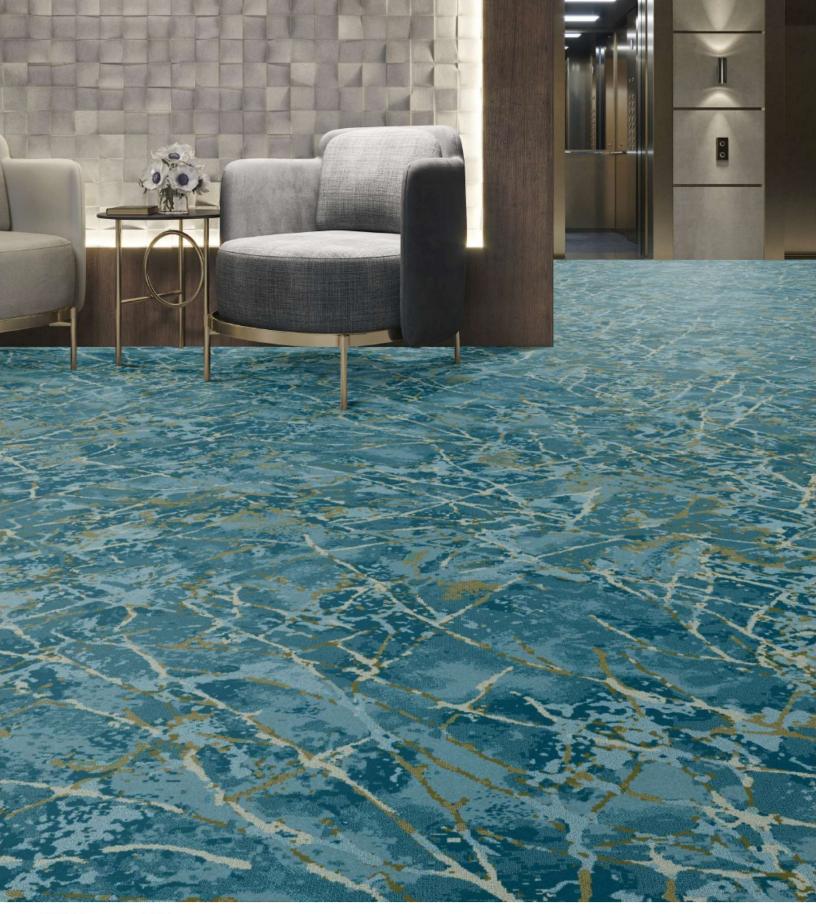

## CANOPY COLLECTION

A Senior Living Custom Carpet Collection

The Canopy Collection draws on natural influences and is designed to mimic some of nature's most breathtaking sights. Soothing shades of blues, greens and neutrals come together in a harmonious blend.

The eleven coordinating patterns are meant to layer with each other for a cohesive aesthetic. Available as high-performance broadloom with full color customization.

- 11 PATTERNS
- 100% SOLUTION DYDED NYTLON
- BROADLOOM 12'W, 7'6"W, AND 6'W (STYLE DEPENDENT)
- COLORPOINT TECHNOLOGY WITH CYP RUG OPTION
- COORDINATED COLLECTION FROM PUBLIC SPACES, CORRIDORS AND RESIDENT ROOMS