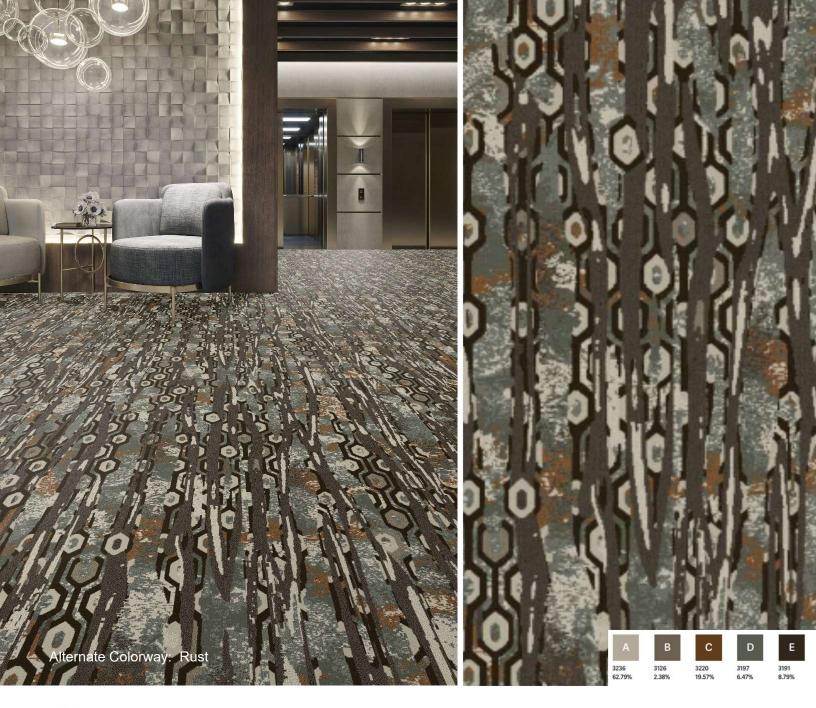

# Šignature

ZD428 6'W

## CANOPY COLLECTION

A Senior Living Custom Carpet Collection

The Canopy Collection draws on natural influences and is designed to mimic some of nature's most breathtaking sights. Soothing shades of blues, greens and neutrals come together in a harmonious blend.

The eleven coordinating patterns are meant to layer with each other for a cohesive aesthetic. Available as high-performance broadloom with full color customization.

- 11 PATTERNS
- 100% SOLUTION DYDED NYTLON
- BROADLOOM 12'W, 7'6"W, AND 6'W (STYLE DEPENDENT)
- COLORPOINT TECHNOLOGY WITH CYP RUG OPTION
- COORDINATED COLLECTION FROM PUBLIC SPACES, CORRIDORS AND RESIDENT ROOMS