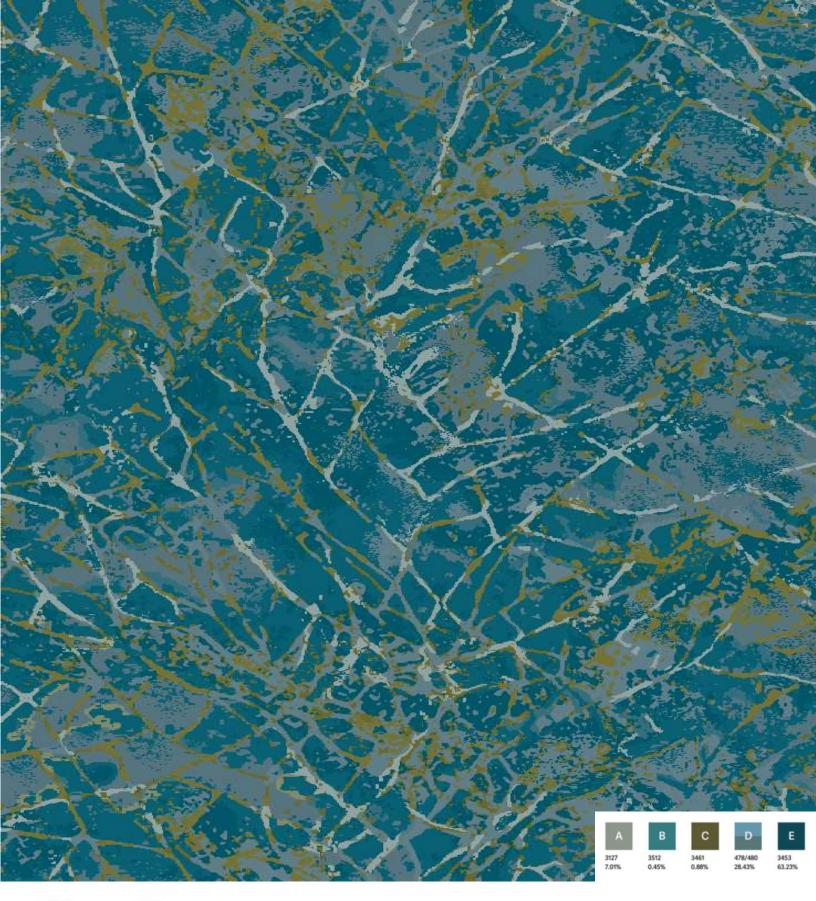

## CANOPY COLLECTION

A Senior Living Custom Carpet Collection

The Canopy Collection draws on natural influences and is designed to mimic some of nature's most breathtaking sights. Soothing shades of blues, greens and neutrals come together in a harmonious blend.

The eleven coordinating patterns are meant to layer with each other for a cohesive aesthetic. Available as high-performance broadloom with full color customization.

- 11 PATTERNS
- 100% SOLUTION DYDED NYTLON
- BROADLOOM 12'W, 7'6"W, AND 6'W (STYLE DEPENDENT)
- COLORPOINT TECHNOLOGY WITH CYP RUG OPTION
- COORDINATED COLLECTION FROM PUBLIC SPACES, CORRIDORS AND RESIDENT ROOMS