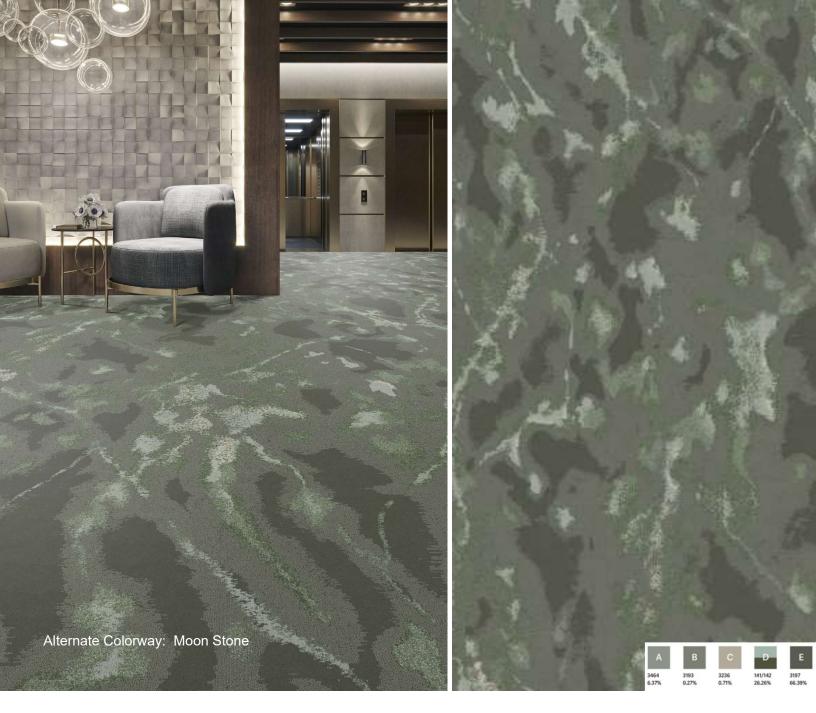

## CANOPY COLLECTION

A Senior Living Custom Carpet Collection

The Canopy Collection draws on natural influences and is designed to mimic some of nature's most breathtaking sights. Soothing shades of blues, greens and neutrals come together in a harmonious blend.

The eleven coordinating patterns are meant to layer with each other for a cohesive aesthetic. Available as high-performance broadloom with full color customization.

- 11 PATTERNS
- 100% SOLUTION DYDED NYTLON
- BROADLOOM 12'W, 7'6"W, AND 6'W (STYLE DEPENDENT)
- COLORPOINT TECHNOLOGY WITH CYP RUG OPTION
- COORDINATED COLLECTION FROM PUBLIC SPACES, CORRIDORS AND RESIDENT ROOMS