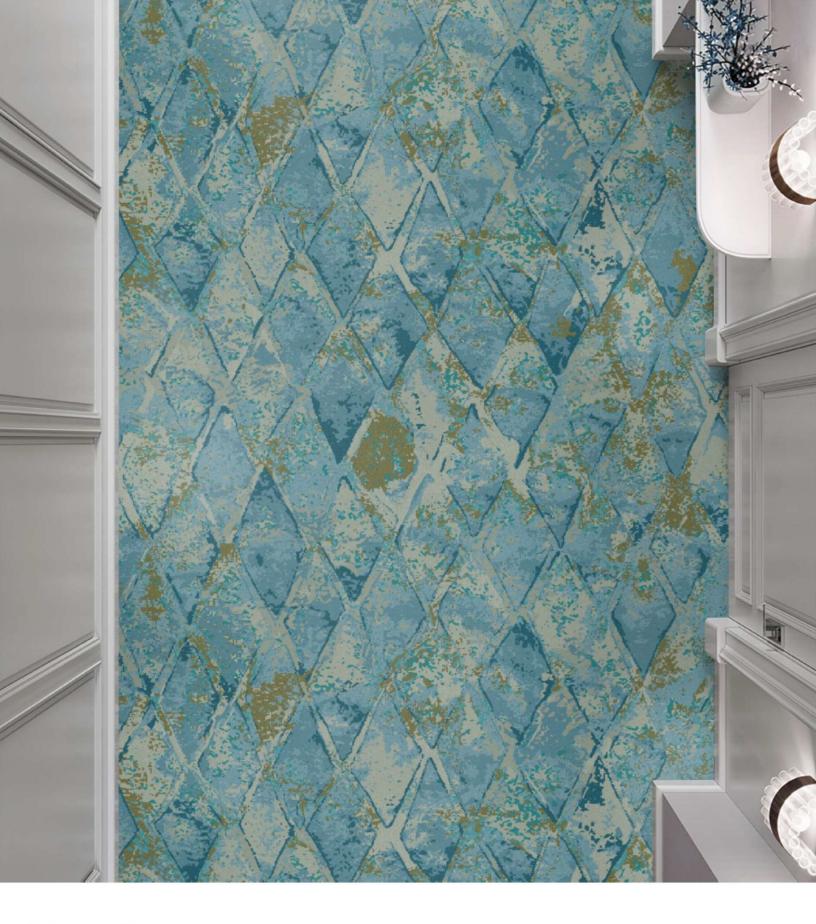

## CANOPY COLLECTION

A Senior Living Custom Carpet Collection

The Canopy Collection draws on natural influences and is designed to mimic some of nature's most breathtaking sights. Soothing shades of blues, greens and neutrals come together in a harmonious blend.

The eleven coordinating patterns are meant to layer with each other for a cohesive aesthetic. Available as high-performance broadloom with full color customization.

- 11 PATTERNS
- 100% SOLUTION DYDED NYTLON
- BROADLOOM 12'W, 7'6"W, AND 6'W (STYLE DEPENDENT)
- COLORPOINT TECHNOLOGY WITH CYP RUG OPTION
- COORDINATED COLLECTION FROM PUBLIC SPACES, CORRIDORS AND RESIDENT ROOMS