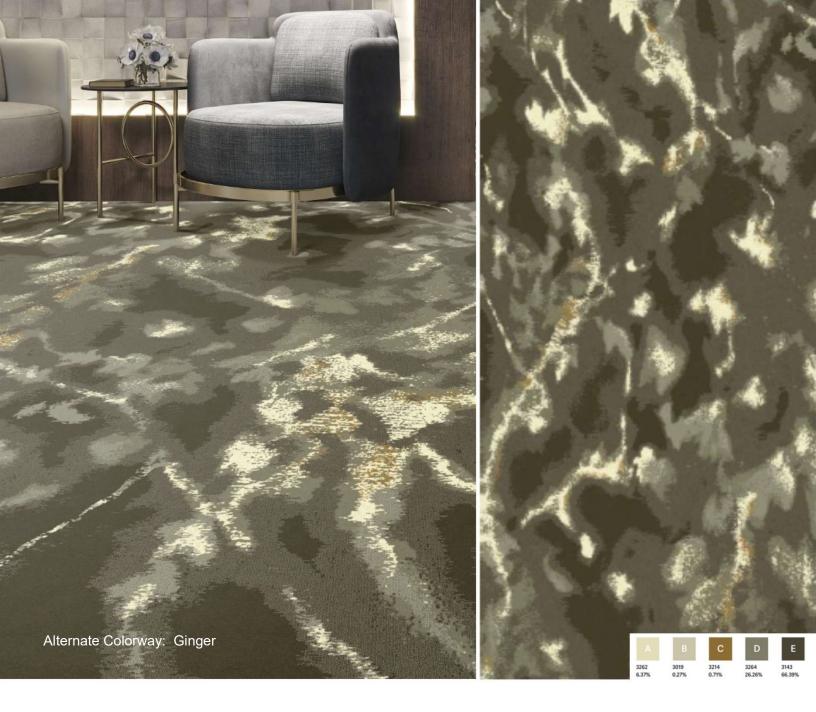

## CANOPY COLLECTION

A Senior Living Custom Carpet Collection

The Canopy Collection draws on natural influences and is designed to mimic some of nature's most breathtaking sights. Soothing shades of blues, greens and neutrals come together in a harmonious blend.

The eleven coordinating patterns are meant to layer with each other for a cohesive aesthetic. Available as high-performance broadloom with full color customization.

- 11 PATTERNS
- 100% SOLUTION DYDED NYTLON
- BROADLOOM 12'W, 7'6"W, AND 6'W (STYLE DEPENDENT)
- COLORPOINT TECHNOLOGY WITH CYP RUG OPTION
- COORDINATED COLLECTION FROM PUBLIC SPACES, CORRIDORS AND RESIDENT ROOMS