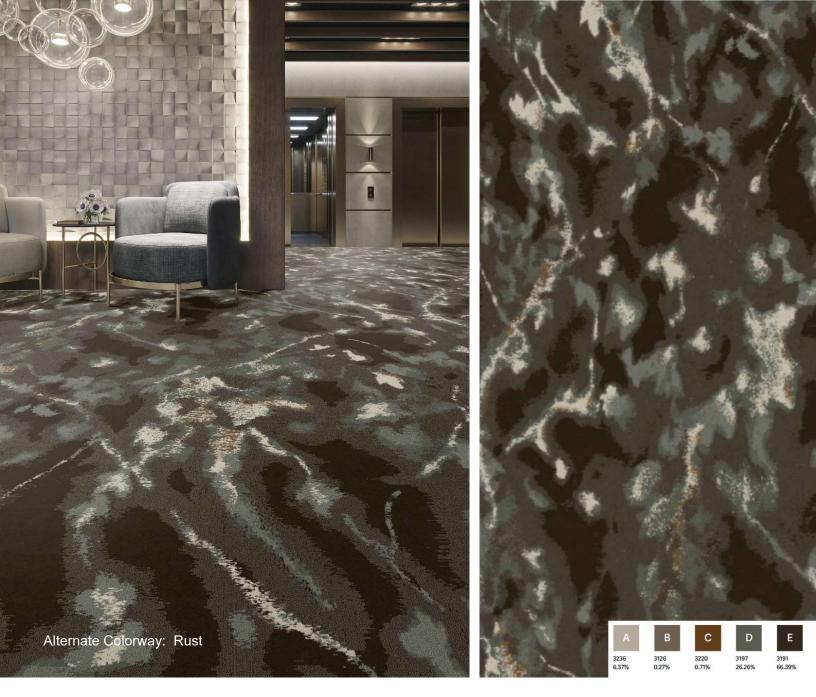

#### COLORPOINT RUG

Signature's ColorPoint Technology allows for up to six colors, which gives designers more options and flexibility with color, along with the ability to do small yardages. Featuring Canopy ColorPoint Rug inset with our Nature Craft LVT.

 PATTERN:
 ZD422

 REPEAT SIZE:
 144X180

 CONSTRUCTION:
 COLORPOINT

#### SIGNATUREFLOORING.COM

PATTERN: REPEAT SIZE: CONSTRUCTION: COLORPOINT

ZD422 144X180