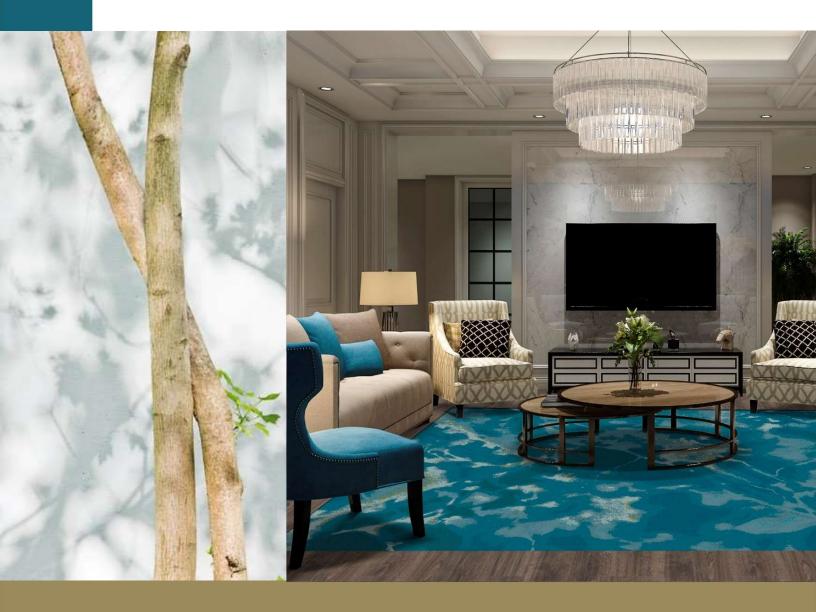

## CANOPY COLLECTION A Senior Living Custom Carpet Collection

Understanding the needs of residents, staff, operators and owners, allows Signature to purposefully design for senior living communities with coordinated flooring options and performance solutions contributing to the enhanced well-being for all.

Embracing our love and connection to nature through Biophilic Design the interplay of light and shadow draws the eye to the floor with the Canopy Collection.

Reminiscent of scattered sunlight piercing through the trees, the breathtaking sights of nature illuminate into the built environment lifting spirits and overall happiness.

## CANOPY COLLECTION

A Senior Living Custom Carpet Collection

The Canopy Collection draws on natural influences and is designed to mimic some of nature's most breathtaking sights. Soothing shades of blues, greens and neutrals come together in a harmonious blend.

The eleven coordinating patterns are meant to layer with each other for a cohesive aesthetic. Available as high-performance broadloom with full color customization.

- 11 PATTERNS
- 100% SOLUTION DYDED NYTLON
- BROADLOOM 12'W, 7'6"W, AND 6'W (STYLE DEPENDENT)
- COLORPOINT TECHNOLOGY WITH CYP RUG OPTION
- COORDINATED COLLECTION FROM PUBLIC SPACES, CORRIDORS AND RESIDENT ROOMS