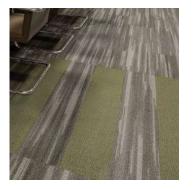

#### Bevel | Bevel Accent & Grid | Grid Accent

Architectural details define a floorscape with Bevel | Bevel Accent and Grid | Grid Accent. A linear framework and interlocking patterns create intricate angles and shards across a space.

- Four Styles
- 6 colorways for each style
- 24" x 24" size
- Customize Bevel Accent or Grid Accent for a 250 sq.yd. min.