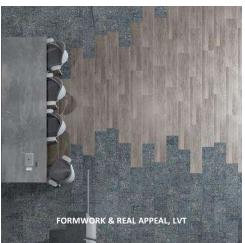

# CARPET TILE & LVT WORKING TOGETHER

Transition seamlessly with any of Signature's carpet tiles with Real Appeal Loose Lay LVT, both are at the same height thickness to possibly eliminate transition strips.

- Elimination of most transition moldings
- Lower profile for safer foot traffic and ease of roller mobility
- 5mm thickness, same thickness as our carpet tiles