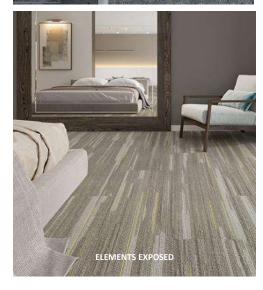

#### **Elements Dissolved & Elements Exposed**

Drawing inspiration from the industrial aesthetic of oxidized metal, Elements Dissolved and Elements Exposed turn weathered metallic patinas into a unique pattern of abstract sophistication.

- · Two Styles
- · 9 colorways for each style
- 24" x24" and 12" x 24" size
- · Customize Elements Exposed accent stripe for a 250 sq.yd. min.