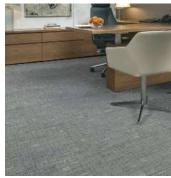

#### HUE

A solid color tile with vivid colors and linen-like texture, Choose from a striking color palette made to enhance the myriad color needs of interior spaces.

- · 21 colorways
- Accents, insets and borders only
- 24" x 24" and 12" x 48"