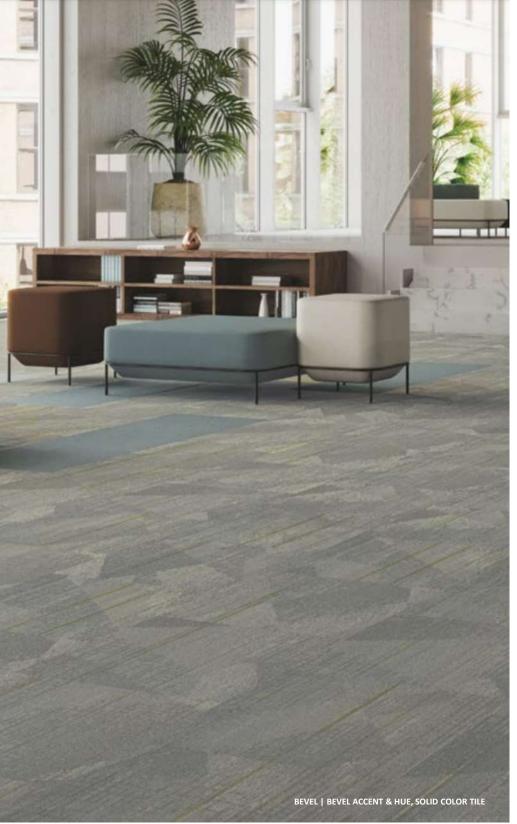

#### Bevel | Bevel Accent & Grid | Grid Accent

Architectural details define a floorscape with Bevel | Bevel Accent and Grid | Grid Accent. A linear framework and interlocking patterns create intricate angles and shards across a space.

- Four Styles
- 6 colorways for each style
- 24" x 24" size
- Customize Bevel Accent or Grid Accent for a 250 sq.yd. min.