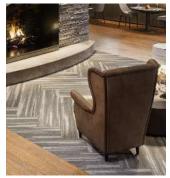

#### **Elements Dissolved & Elements Exposed**

Drawing inspiration from the industrial aesthetic of oxidized metal, Elements Dissolved and Elements Exposed turn weathered metallic patinas into a unique pattern of abstract sophistication.

- · Two Styles
- · 9 colorways for each style
- 24" x24" and 12" x 24" size
- · Customize Elements Exposed accent stripe for a 250 sq.yd. min.