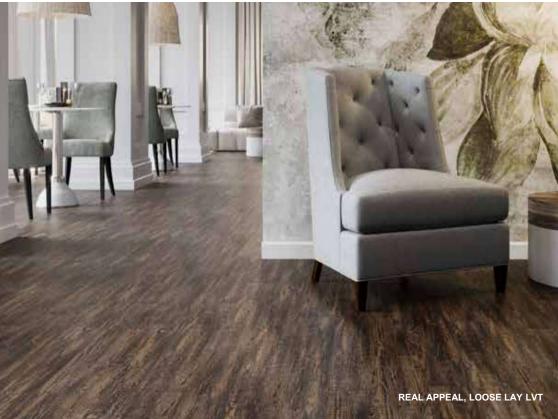

# **WORKING TOGETHER CARPET TILE & LVT**

Transition seamlessly with any of Signature's carpet tiles with Real Appeal Loose Lay LVT, both are at the same height thickness to possibly eliminate transition strips.

- · Ease of foot traffic and roller mobility
- · 5mm thickness, same thickness as our carpet tiles

Features oak, maple, pine and hickory wood grains. Both available in 5mm loose lay construction, 6" x 48" Real Appeal and 9" x 59.72" Vivid Expressions size.

NATURE CRAFT, GLUE DOWN

From oak, maple, and elm wood grains to a variety of colorations ranging from neutral beige to tavern brown and desirable greys. Available in 7" x 48" plank size, 12MIL and 20MIL constructions.