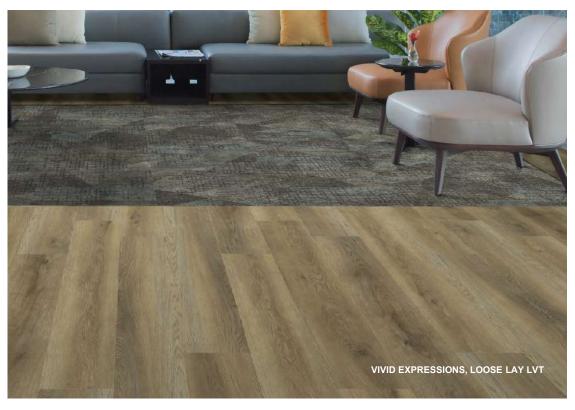

Natural Instinct and Notable's composite core is waterproof and offers excellent comfort underfoot with an attached acoustical sound-deadening pad.

**REAL APPEAL** and **VIVID EXPRESSIONS, LOOSE LAY** 

Features oak, maple, pine and hickory wood grains. Both available in 5mm loose lay construction, 6" x 48" Real Appeal and 9" x 59.72" Vivid Expressions size.

NATURE CRAFT, GLUE DOWN

From oak, maple, and elm wood grains to a variety of colorations ranging from neutral beige to tavern brown and desirable greys. Available in 7" x 48" plank size, 12MIL and 20MIL constructions.