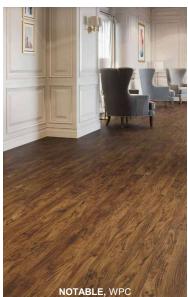

#### NOTABLE, WPC

Distinguishable in all types of spaces, Notable provides an array of wood visuals. Colors include warm and cool gray tones, as well as rich, deep browns and bleached woods. all offered in 6" x 48" planks with high variation contrast.

Natural Instinct and Notable's composite core is waterproof and offers excellent comfort underfoot with an attached acoustical sound-deadening pad.

**REAL APPEAL** and **VIVID EXPRESSIONS, LOOSE LAY** 