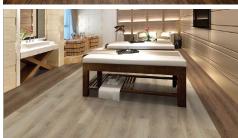

#### NOTABLE, WPC

Distinguishable in all types of spaces, Notable provides an array of wood visuals. Colors include warm and cool gray tones, as well as rich, deep browns and bleached woods. all offered in 6" x 48" planks with high variation contrast.