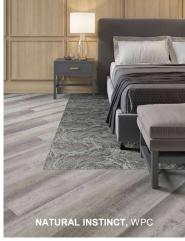

## NATURAL INSTINCT, WPC

Featuring the realism of embossed-in register detail, Natural Instinct explores a luxurious palette of rustic modern wood visuals in impressive 9" x 60" planks.

Natural Instinct and Notable's composite core is waterproof and offers excellent comfort underfoot with an attached acoustical sound-deadening pad.

**REAL APPEAL** and **VIVID EXPRESSIONS, LOOSE LAY** 