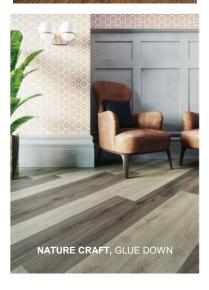

Features oak, maple, pine and hickory wood grains. Both available in 5mm loose lay construction, 6" x 48" Real Appeal and 9" x 59.72" Vivid Expressions size.

NATURE CRAFT, GLUE DOWN

From oak, maple, and elm wood grains to a variety of colorations ranging from neutral beige to tavern brown and desirable greys. Available in 7" x 48" plank size, 12MIL and 20MIL constructions.