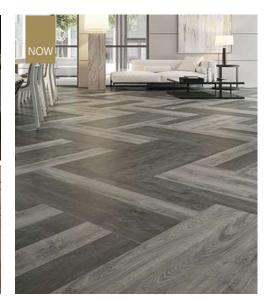

Features oak, maple, pine and hickory wood grains. Both available in 5mm loose lay construction, 6" x 48" Real Appeal and 9" x 59.72" Vivid Expressions size.

NATURE CRAFT, GLUE DOWN

From oak, maple, and elm wood grains to a variety of colorations ranging from neutral beige to tavern brown and desirable greys. Available in 7" x 48" plank size, 12MIL and 20MIL constructions.