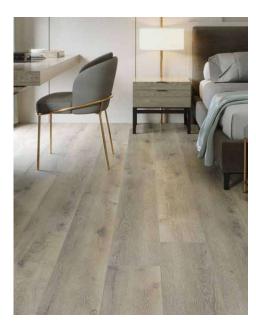

## NATURAL INSTINCT, WPC

Featuring the realism of embossed-in register detail, Natural Instinct explores a luxurious palette of rustic modern wood visuals in impressive 9" x 60" planks.