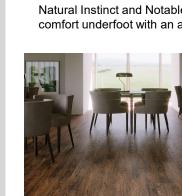

## NATURAL INSTINCT, WPC

Featuring the realism of embossed-in register detail, Natural Instinct explores a luxurious palette of rustic modern wood visuals in impressive 9" x 60" planks.

#### NOTABLE, WPC

Distinguishable in all types of spaces, Notable provides an array of wood visuals. Colors include warm and cool gray tones, as well as rich, deep browns and bleached woods. all offered in 6" x 48" planks with high variation contrast.

Natural Instinct and Notable's composite core is waterproof and offers excellent comfort underfoot with an attached acoustical sound-deadening pad.

**REAL APPEAL** and **VIVID EXPRESSIONS, LOOSE LAY** 