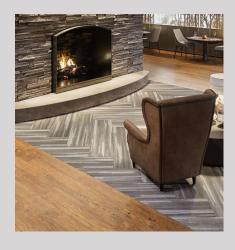

#### NOTABLE, WPC

Distinguishable in all types of spaces, Notable provides an array of wood visuals. Colors include warm and cool gray tones, as well as rich, deep browns and bleached woods. all offered in 6" x 48" planks with high variation contrast.