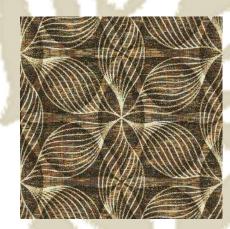

HC090 12' W, COLORPOINT TECHNOLOGY

HC091 12' W, COLOR POINT TECHNOLOGY

HC092 12' W, COLORPOINT TECHNOLOGY

HC095 12' W, INFINITY TECHNOLOGY

HC094 12' W, INFINITY TECHNOLOGY

HC093 12' W, INFINITY TECHNOLOGY

CT0113 24" X 24" CARPET TILE, COLORPOINT TECHNOLOGY

HC094 12' W, INFINITY TECHNOLOGY | PATTERN REPEAT: 72" W x 38" L

HC094 12' W, INFINITY TECHNOLOGY | PATTERN REPEAT: 72" W x 38" L

HC093 12' W, INFINITY TECHNOLOGY | PATTERN REPEAT: 36" W x 36" L

HC093 12' W, INFINITY TECHNOLOGY | PATTERN REPEAT: 36" W x 36" L