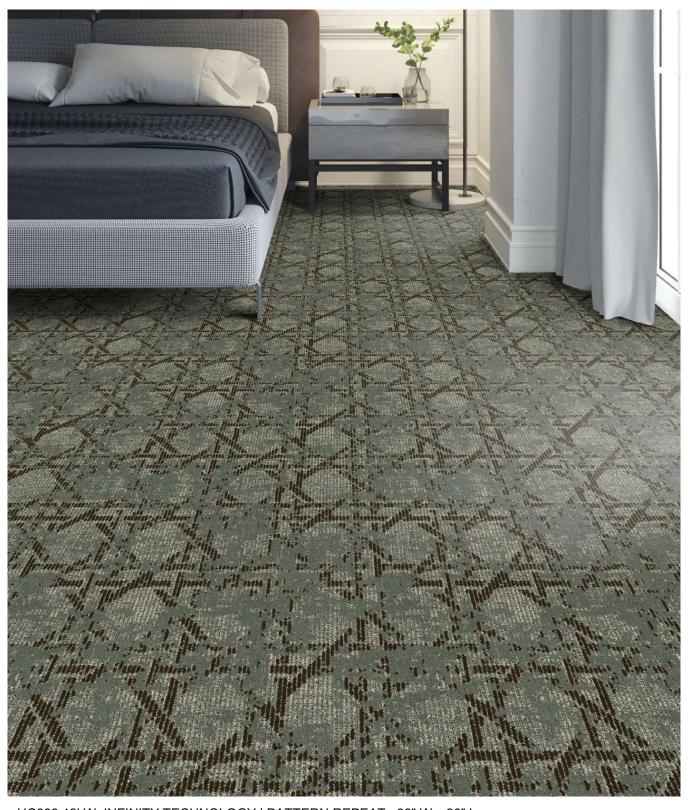

HC092 12' W, COLORPOINT TECHNOLOGY | PATTERN REPEAT: 72" W x 96" L

HC092 12' W, COLORPOINT TECHNOLOGY | PATTERN REPEAT: 72" W x 96" L

HC090 12' W, COLORPOINT TECHNOLOGY | PATTERN REPEAT: 144" W x 120" L

HC090 12' W, COLORPOINT TECHNOLOGY | PATTERN REPEAT: 144" W x 120" L

HC091 12' W, COLORPOINT TECHNOLOGY | PATTERN REPEAT: 72" W x 91.64" L

HC091 12' W, COLORPOINT TECHNOLOGY | PATTERN REPEAT: 72" W x 91.64" L