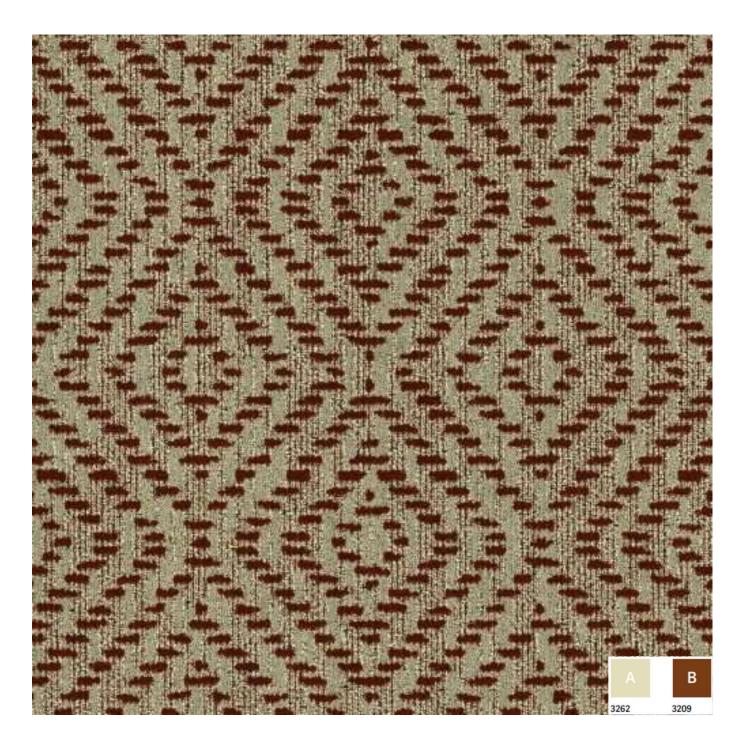

- Carpet tiles coordinate with our Real Appeal, LVT and provide a seamless transition



HC092 12' W, COLORPOINT TECHNOLOGY | PATTERN REPEAT: 72" W x 96" L





HC092 12' W, COLORPOINT TECHNOLOGY | PATTERN REPEAT: 72" W x 96" L



HC090 12' W, COLORPOINT TECHNOLOGY | PATTERN REPEAT: 144" W x 120" L





HC090 12' W, COLORPOINT TECHNOLOGY | PATTERN REPEAT: 144" W x 120" L



HC091 12' W, COLORPOINT TECHNOLOGY | PATTERN REPEAT: 72" W x 91.64" L





HC091 12' W, COLORPOINT TECHNOLOGY | PATTERN REPEAT: 72" W x 91.64" L



HC094 12' W, INFINITY TECHNOLOGY | PATTERN REPEAT: 72" W x 38" L





HC094 12' W, INFINITY TECHNOLOGY | PATTERN REPEAT: 72" W x 38" L



HC093 12' W, INFINITY TECHNOLOGY | PATTERN REPEAT: 36" W x 36" L





HC093 12' W, INFINITY TECHNOLOGY | PATTERN REPEAT: 36" W x 36" L



HC089 12' W, INFINITY TECHNOLOGY | PATTERN REPEAT: 18" W x 27" L





HC095 12' W, INFINITY TECHNOLOGY | PATTERN REPEAT: 24" W x 36" L



CT0112 CARPET TILE COLORPOINT TECHNOLOGY | SIZE: 24" W x 24" L





CT0112 CARPET TILE COLORPOINT TECHNOLOGY | SIZE: 24" W x 24" L



CT0113 CARPET TILE COLORPOINT TECHNOLOGY | SIZE: 24" X 24"





CT0113 CARPET TILE COLORPOINT TECHNOLOGY | SIZE: 24" X 24"



FEATURING CT0112 AND CT0113 CARPET TILES | SIZE: 24" X 24"





## BETTER TOGETHER

Signature Flooring gives designers more options and flexibility with the addition of rugs using any of the patterns within the Craft Collection, along with the ability to do small yardages.

Featuring Craft Collection's HC094 Infinity Rug inset with our Real Appeal, LVT product.





# IGNITE YOUR CREATIVITY Recolo