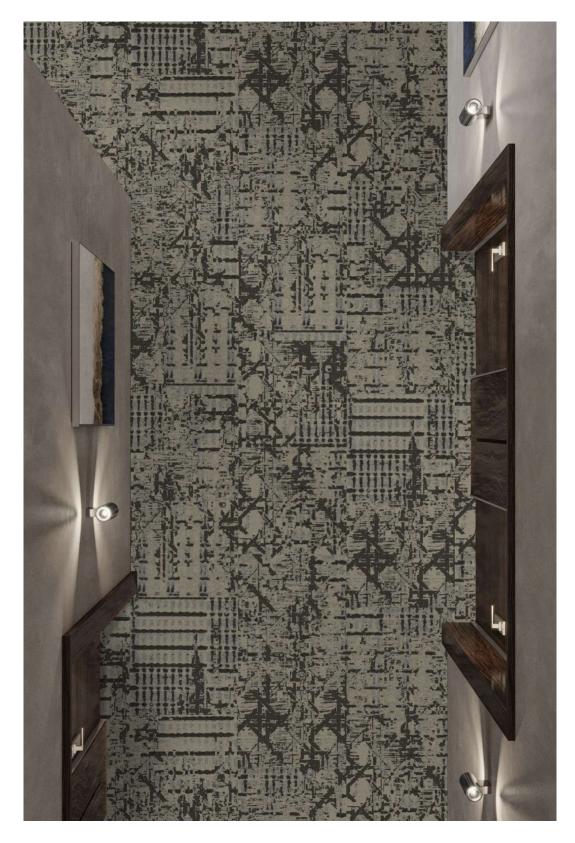

HC092 12' W, COLORPOINT TECHNOLOGY | PATTERN REPEAT: 72" W x 96" L

HC092 12' W, COLORPOINT TECHNOLOGY | PATTERN REPEAT: 72" W x 96" L

HC090 12' W, COLORPOINT TECHNOLOGY | PATTERN REPEAT: 144" W x 120" L

HC090 12' W, COLORPOINT TECHNOLOGY | PATTERN REPEAT: 144" W x 120" L

HC091 12' W, COLORPOINT TECHNOLOGY | PATTERN REPEAT: 72" W x 91.64" L

HC091 12' W, COLORPOINT TECHNOLOGY | PATTERN REPEAT: 72" W x 91.64" L