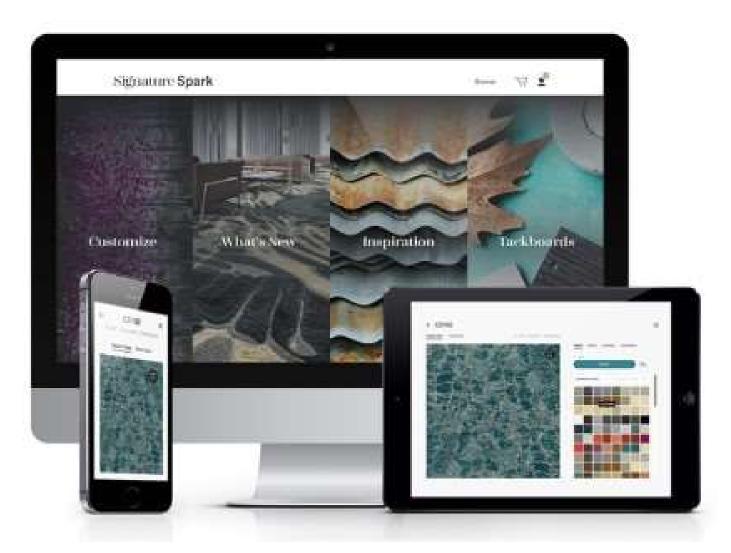

# IGNITE YOUR CREATIVITY Recolor. Create. Visualize. Inspire.

Our easy to use custom design website Signature Spark allows you to recolor custom carpet patterns, create tackboards, manage project assets, find inspiration, visualize in a roomscene and much more. Recolor Craft Collection or create your own at signatureflooring.com/spark