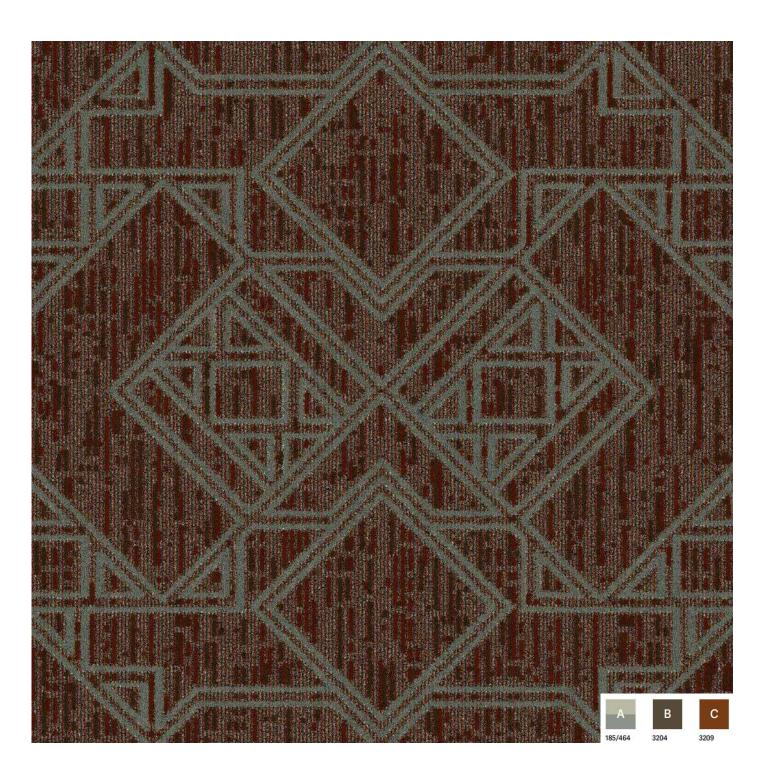

HC090 12' W, COLORPOINT TECHNOLOGY

HC091 12' W, COLOR POINT TECHNOLOGY

HC092 12' W, COLORPOINT TECHNOLOGY

HC095 12' W, INFINITY TECHNOLOGY

HC094 12' W, INFINITY TECHNOLOGY

HC093 12' W, INFINITY TECHNOLOGY

CT0113 24" X 24" CARPET TILE, COLORPOINT TECHNOLOGY

HC092 12' W, COLORPOINT TECHNOLOGY | PATTERN REPEAT: 72" W x 96" L

HC092 12' W, COLORPOINT TECHNOLOGY | PATTERN REPEAT: 72" W x 96" L

HC090 12' W, COLORPOINT TECHNOLOGY | PATTERN REPEAT: 144" W x 120" L