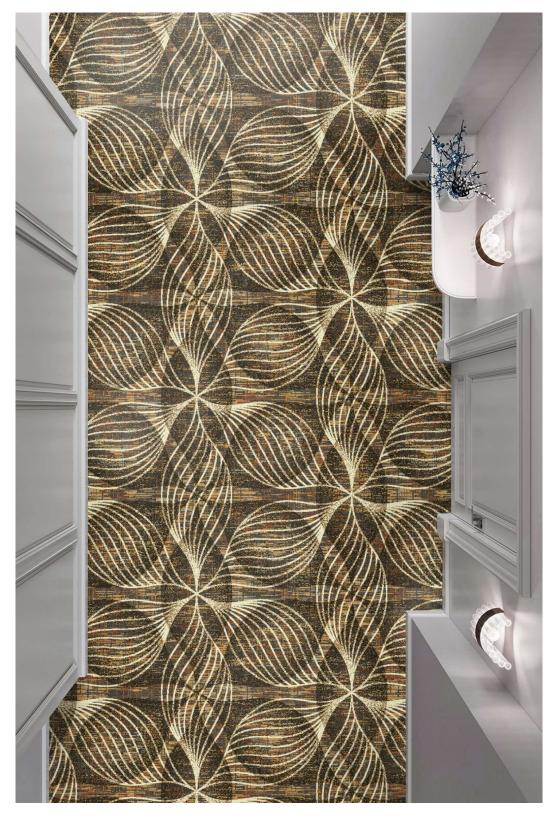

HC090 12' W, COLORPOINT TECHNOLOGY | PATTERN REPEAT: 144" W x 120" L

HC091 12' W, COLORPOINT TECHNOLOGY | PATTERN REPEAT: 72" W x 91.64" L

HC091 12' W, COLORPOINT TECHNOLOGY | PATTERN REPEAT: 72" W x 91.64" L

HC094 12' W, INFINITY TECHNOLOGY | PATTERN REPEAT: 72" W x 38" L

HC094 12' W, INFINITY TECHNOLOGY | PATTERN REPEAT: 72" W x 38" L

HC093 12' W, INFINITY TECHNOLOGY | PATTERN REPEAT: 36" W x 36" L

HC093 12' W, INFINITY TECHNOLOGY | PATTERN REPEAT: 36" W x 36" L