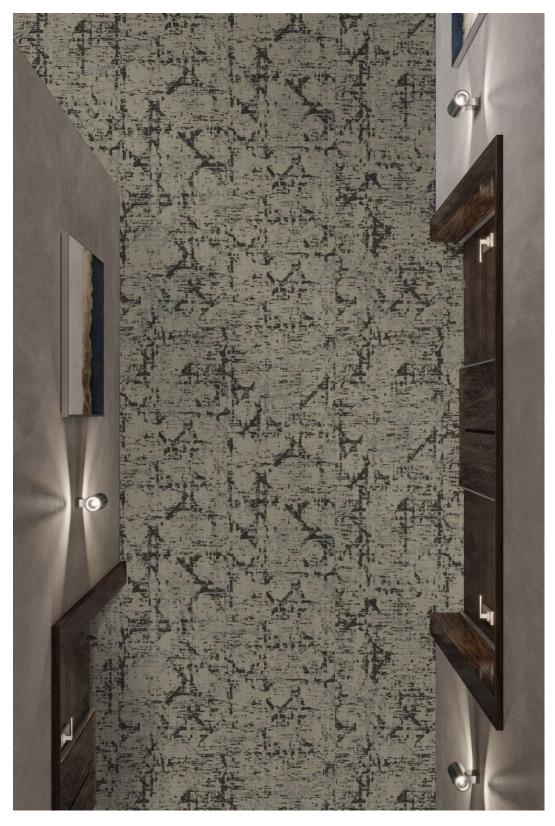

HC092 12' W, COLORPOINT TECHNOLOGY | PATTERN REPEAT: 72" W x 96" L

HC092 12' W, COLORPOINT TECHNOLOGY | PATTERN REPEAT: 72" W x 96" L

HC090 12' W, COLORPOINT TECHNOLOGY | PATTERN REPEAT: 144" W x 120" L

HC090 12' W, COLORPOINT TECHNOLOGY | PATTERN REPEAT: 144" W x 120" L

HC091 12' W, COLORPOINT TECHNOLOGY | PATTERN REPEAT: 72" W x 91.64" L

HC091 12' W, COLORPOINT TECHNOLOGY | PATTERN REPEAT: 72" W x 91.64" L