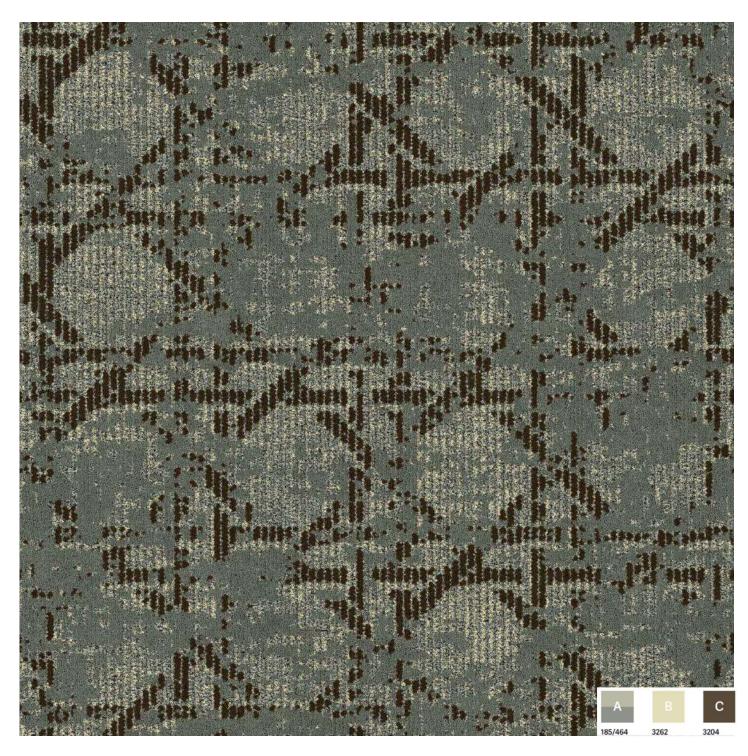

HC089 12' W, INFINITY TECHNOLOGY | PATTERN REPEAT: 18" W x 27" L

HC095 12' W, INFINITY TECHNOLOGY | PATTERN REPEAT: 24" W x 36" L

CT0112 CARPET TILE COLORPOINT TECHNOLOGY | SIZE: 24" W x 24" L

CT0112 CARPET TILE COLORPOINT TECHNOLOGY | SIZE: 24" W x 24" L

CT0113 CARPET TILE COLORPOINT TECHNOLOGY | SIZE: 24" X 24"

CT0113 CARPET TILE COLORPOINT TECHNOLOGY | SIZE: 24" X 24"

FEATURING CT0112 AND CT0113 CARPET TILES | SIZE: 24" X 24"