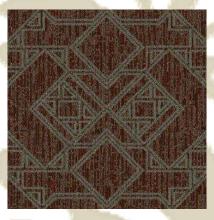

HC094 12' W, INFINITY TECHNOLOGY | PATTERN REPEAT: 72" W x 38" L

HC094 12' W, INFINITY TECHNOLOGY | PATTERN REPEAT: 72" W x 38" L

HC093 12' W, INFINITY TECHNOLOGY | PATTERN REPEAT: 36" W x 36" L

HC093 12' W, INFINITY TECHNOLOGY | PATTERN REPEAT: 36" W x 36" L

HC089 12' W, INFINITY TECHNOLOGY | PATTERN REPEAT: 18" W x 27" L

HC095 12' W, INFINITY TECHNOLOGY | PATTERN REPEAT: 24" W x 36" L

CT0112 CARPET TILE COLORPOINT TECHNOLOGY | SIZE: 24" W x 24" L

CT0112 CARPET TILE COLORPOINT TECHNOLOGY | SIZE: 24" W x 24" L