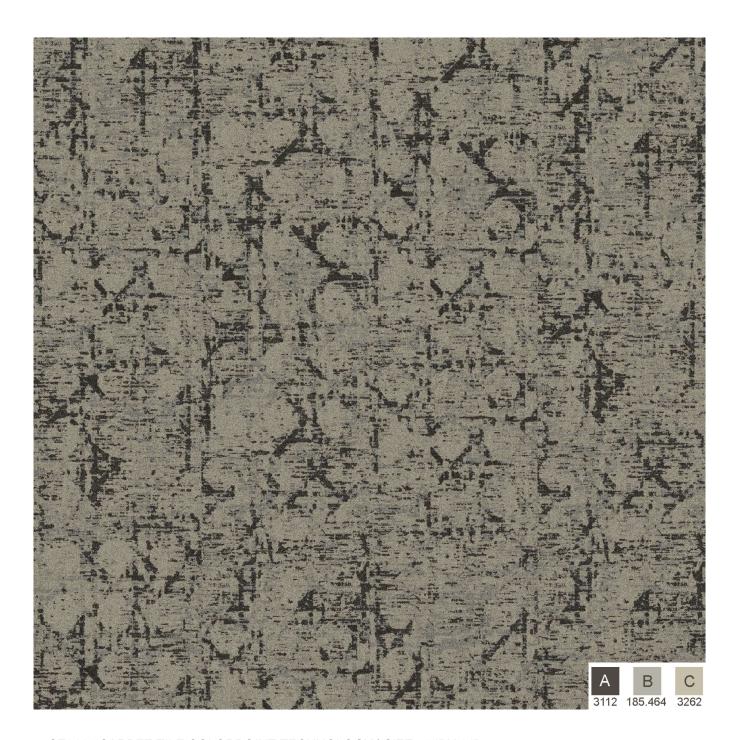

TERN REPEAT: 144" W x 120" L





HC090 12' W, COLORPOINT TECHNOLOGY | PATTERN REPEAT: 144" W x 120" L



HC091 12' W, COLORPOINT TECHNOLOGY | PATTERN REPEAT: 72" W x 91.64" L





HC091 12' W, COLORPOINT TECHNOLOGY | PATTERN REPEAT: 72" W x 91.64" L



HC094 12' W, INFINITY TECHNOLOGY | PATTERN REPEAT: 72" W x 38" L





HC094 12' W, INFINITY TECHNOLOGY | PATTERN REPEAT: 72" W x 38" L



HC093 12' W, INFINITY TECHNOLOGY | PATTERN REPEAT: 36" W x 36" L





HC093 12' W, INFINITY TECHNOLOGY | PATTERN REPEAT: 36" W x 36" L



HC089 12' W, INFINITY TECHNOLOGY | PATTERN REPEAT: 18" W x 27" L





HC095 12' W, INFINITY TECHNOLOGY | PATTERN REPEAT: 24" W x 36" L



CT0112 CARPET TILE COLORPOINT TECHNOLOGY | SIZE: 24" W x 24" L





CT0112 CARPET TILE COLORPOINT TECHNOLOGY | SIZE: 24" W x 24" L



CT0113 CARPET TILE COLORPOINT TECHNOLOGY | SIZE: 24" X 24"





CT0113 CARPET TILE COLORPOINT TECHNOLOGY | SIZE: 24" X 24"



FEATURING CT0112 AND CT0113 CARPET TILES | SIZE: 24" X 24"





## BETTER TOGETHER

Signature Flooring gives designers more options and flexibility with the addition of rugs using any of the patterns within the Craft Collection, along with the ability to do small yardages.

Featuring Craft Collection's HC094 Infinity Rug inset with our Real Appeal, LVT product.





# IGNITE YOUR CREATIVITY Recolor. Create. Visualize. Inspire.

Our easy to use custom design website Signature Spark allows you to recolor custom carpet patterns, create tackboards, manage project assets, find inspiration, visualize in a roomscene and much more. Recolor Craft Collection or create your