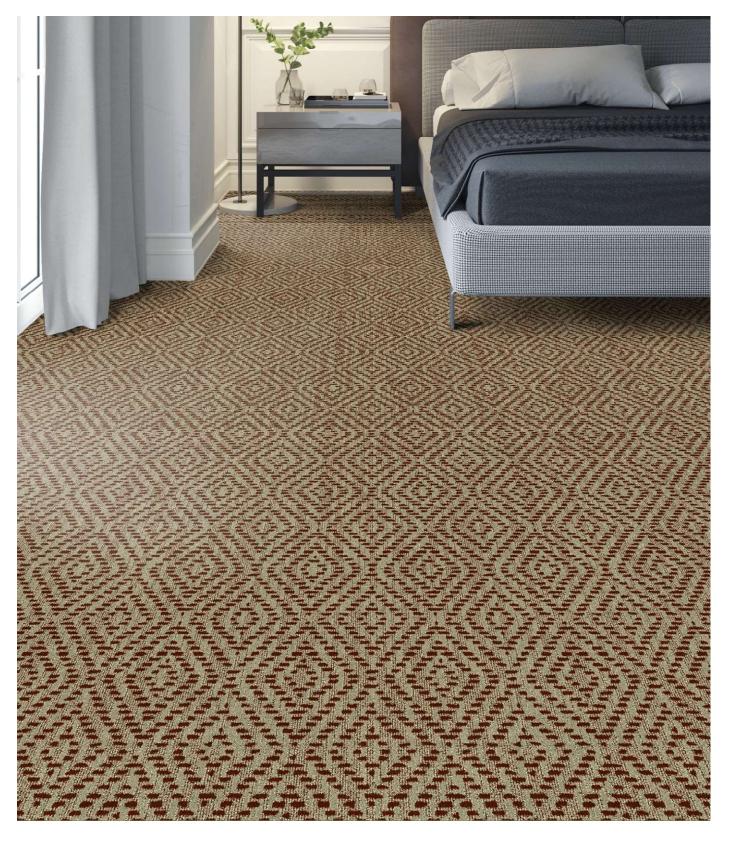

HC090 12' W, COLORPOINT TECHNOLOGY | PATTERN REPEAT: 144" W x 120" L

HC091 12' W, COLORPOINT TECHNOLOGY | PATTERN REPEAT: 72" W x 91.64" L

HC091 12' W, COLORPOINT TECHNOLOGY | PATTERN REPEAT: 72" W x 91.64" L