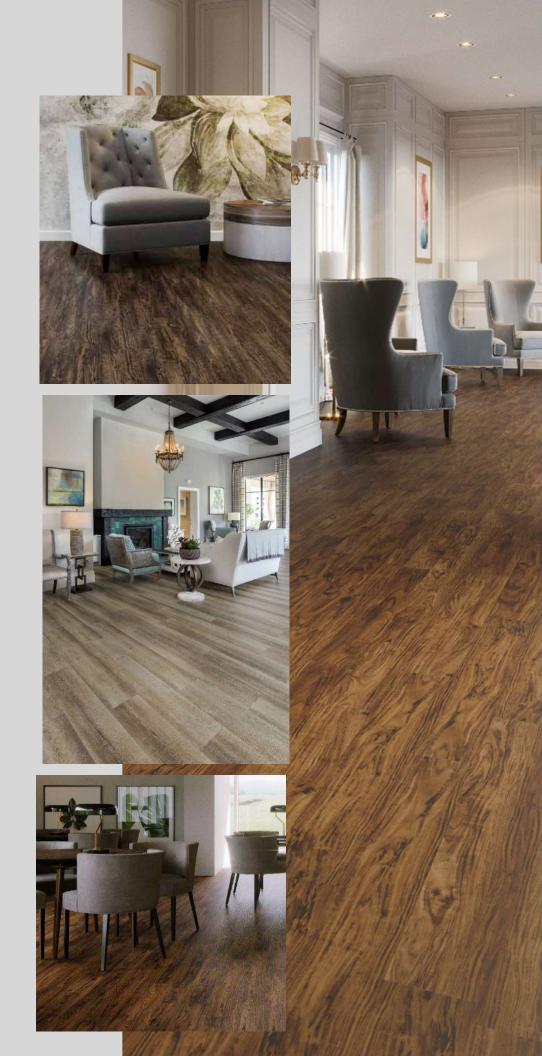

# REAL APPEAL LVT

Features the beauty of natural wood with a range of visuals including oak, maple, pine and hickory wood grains. Rich colorations range from driftwood to espresso.

Available in 5mm loose lay construction in 6" x 48" plank size that transitions easily to any of our carpet tiles.