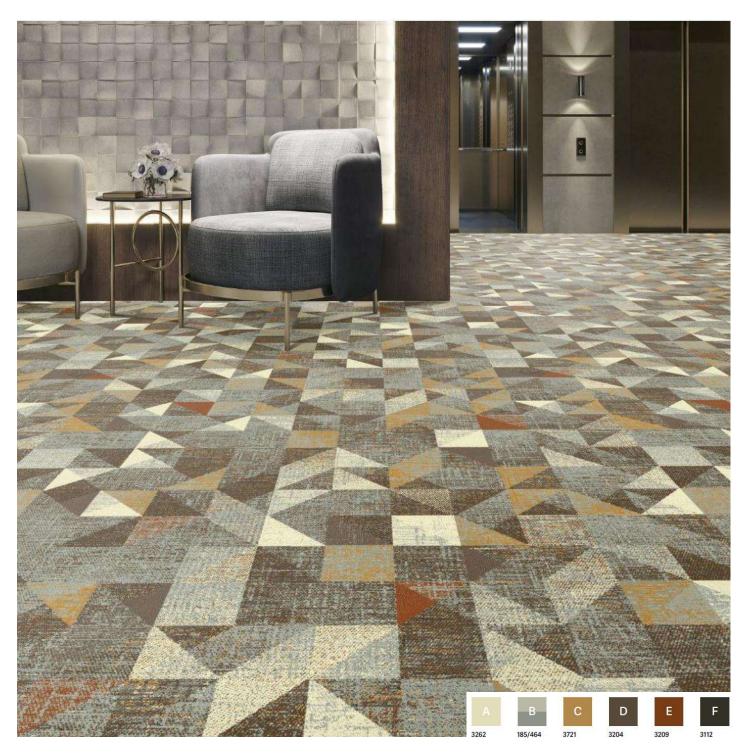

# A B C D E F 3262 185/464 3721 3204 3209 3112

185/464 3204

HC092 12' W, COLORPOINT TECHNOLOGY | PATTERN REPEAT: 72" W x 96" L

HC092 12' W, COLORPOINT TECHNOLOGY | PATTERN REPEAT: 72" W x 96" L

HC090 12' W, COLORPOINT TECHNOLOGY | PATTERN REPEAT: 144" W x 120" L

HC090 12' W, COLORPOINT TECHNOLOGY | PATTERN REPEAT: 144" W x 120" L

HC091 12' W, COLORPOINT TECHNOLOGY | PATTERN REPEAT: 72" W x 91.64" L

HC091 12' W, COLORPOINT TECHNOLOGY | PATTERN REPEAT: 72" W x 91.64" L