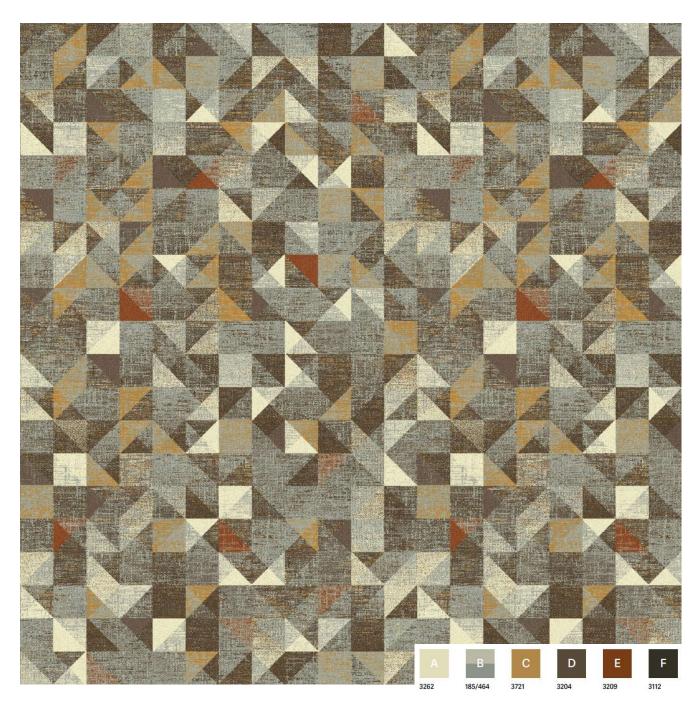

# A B C D E F 3262 185/464 3721 3204 3209 3112

185/464 3204

HC092 12' W, COLORPOINT TECHNOLOGY | PATTERN REPEAT: 72" W x 96" L

HC092 12' W, COLORPOINT TECHNOLOGY | PATTERN REPEAT: 72" W x 96" L

HC090 12' W, COLORPOINT TECHNOLOGY | PATTERN REPEAT: 144" W x 120" L

HC090 12' W, COLORPOINT TECHNOLOGY | PATTERN REPEAT: 144" W x 120" L

HC091 12' W, COLORPOINT TECHNOLOGY | PATTERN REPEAT: 72" W x 91.64" L

HC091 12' W, COLORPOINT TECHNOLOGY | PATTERN REPEAT: 72" W x 91.64" L