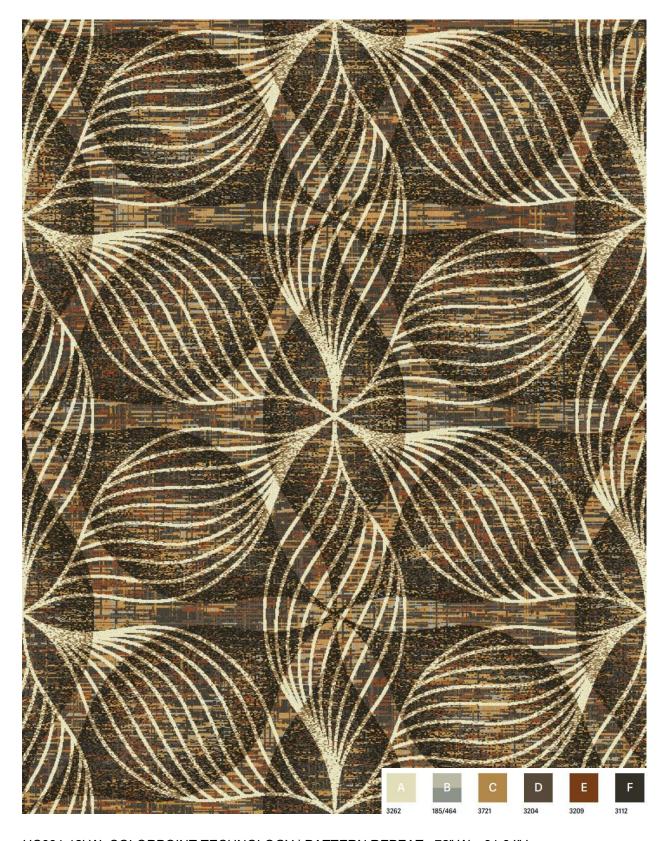

HC094 12' W, INFINITY TECHNOLOGY | PATTERN REPEAT: 72" W x 38" L

HC094 12' W, INFINITY TECHNOLOGY | PATTERN REPEAT: 72" W x 38" L

HC093 12' W, INFINITY TECHNOLOGY | PATTERN REPEAT: 36" W x 36" L

HC093 12' W, INFINITY TECHNOLOGY | PATTERN REPEAT: 36" W x 36" L

HC089 12' W, INFINITY TECHNOLOGY | PATTERN REPEAT: 18" W x 27" L

HC095 12' W, INFINITY TECHNOLOGY | PATTERN REPEAT: 24" W x 36" L

CT0112 CARPET TILE COLORPOINT TECHNOLOGY | SIZE: 24" W x 24" L

CT0112 CARPET TILE COLORPOINT TECHNOLOGY | SIZE: 24" W x 24" L