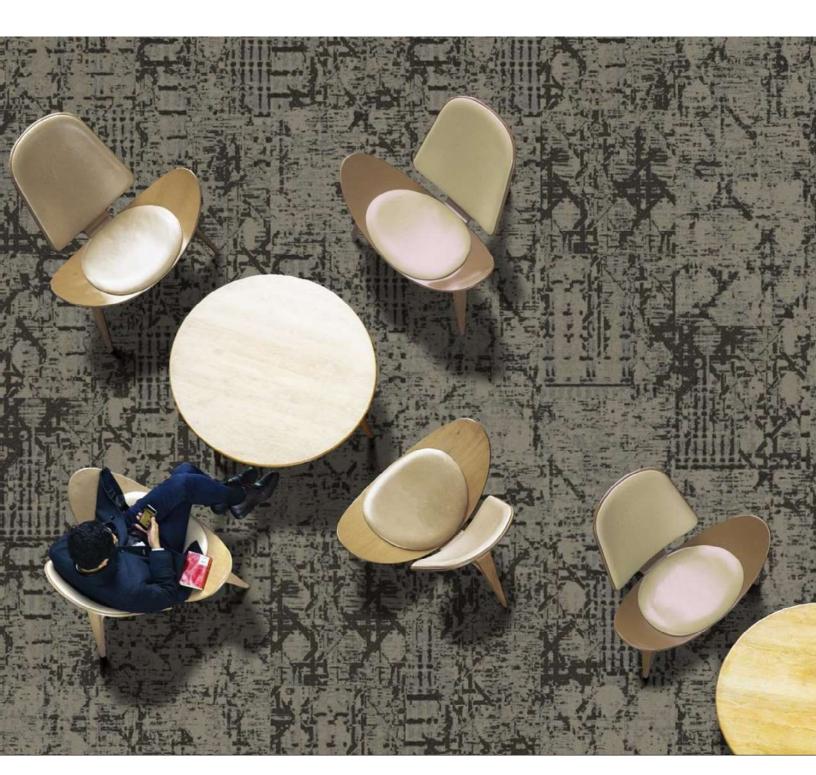

# CRAFT COLLECTION

A Custom Broadloom and Carpet Tile Collection

The Craft Collection is warm neutrals influenced by the use of light woods, natural materials such as dried flowers and organically textured fabrics. A variety of artwork sourced from local artists will round out the aesthetic and add glimpses of the communities' personality.

The eight coordinating patterns are meant to layer with each other for a cohesive aesthetic. Available as high-performance broadloom with full color customization in both broadloom and carpet tile.

- 100% Solution Dyed Nylon
- Broadloom 12'W, 3'W, and 18" W (style dependent)
- Carpet tiles available in 24" x 24"
- ColorPoint Technology
  - Broadloom (3 style) 42 oz.
  - Carpet Tile (2 styles) 32 oz.
- Infinity Technology
  - Broadloom(3 styles) 32 oz.
- · Rugs available on any style
- Carpet tiles coordinate with our Real Appeal, LVT and provide a seamless transition