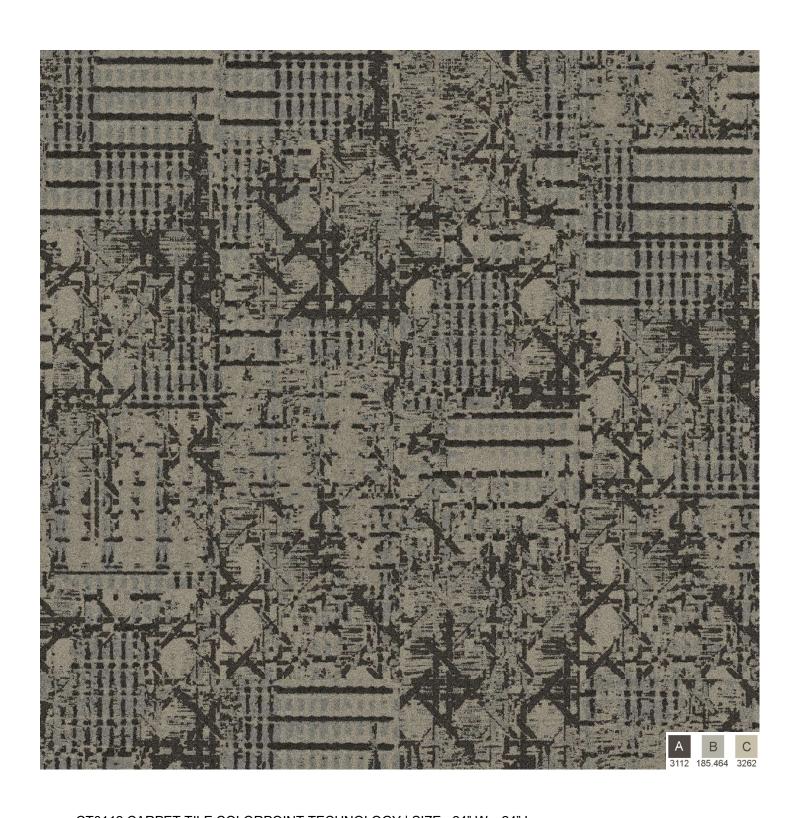

CT0112 24" X 24" CARPET TILE, COLORPOINT TECHNOLOGY

# A B C D E F 3262 185/464 3721 3204 3209 3112

185/464 3204

CT0113 CARPET TILE COLORPOINT TECHNOLOGY | SIZE: 24" X 24"

CT0113 CARPET TILE COLORPOINT TECHNOLOGY | SIZE: 24" X 24"

FEATURING CT0112 AND CT0113 CARPET TILES | SIZE: 24" X 24"