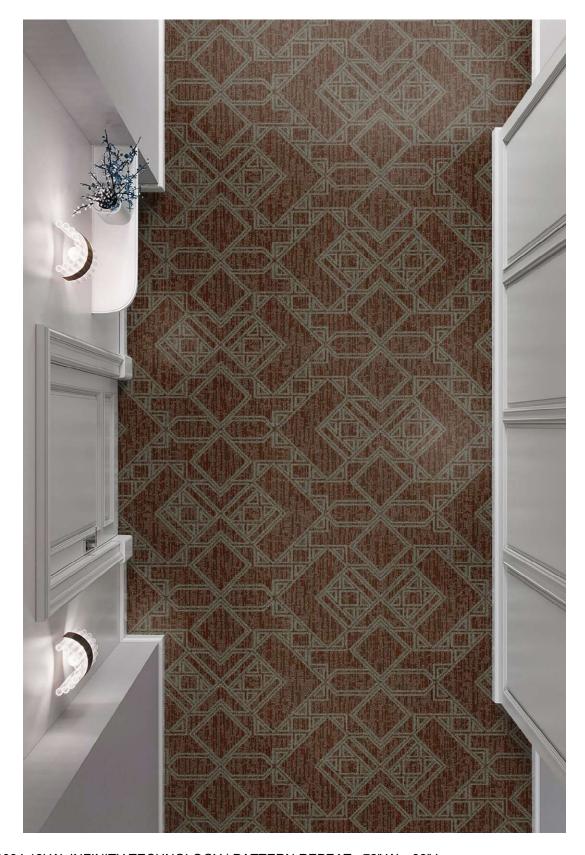

HC090 12' W, COLORPOINT TECHNOLOGY

HC091 12' W, COLOR POINT TECHNOLOGY

HC092 12' W, COLORPOINT TECHNOLOGY

HC095 12' W, INFINITY TECHNOLOGY

HC094 12' W, INFINITY TECHNOLOGY

HC093 12' W, INFINITY TECHNOLOGY

CT0113 24" X 24" CARPET TILE, COLORPOINT TECHNOLOGY

HC092 12' W, COLORPOINT TECHNOLOGY | PATTERN REPEAT: 72" W x 96" L

HC092 12' W, COLORPOINT TECHNOLOGY | PATTERN REPEAT: 72" W x 96" L

HC090 12' W, COLORPOINT TECHNOLOGY | PATTERN REPEAT: 144" W x 120" L