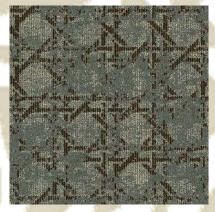

HC089 12' W, INFINITY TECHNOLOGY | PATTERN REPEAT: 18" W x 27" L

HC095 12' W, INFINITY TECHNOLOGY | PATTERN REPEAT: 24" W x 36" L

CT0112 CARPET TILE COLORPOINT TECHNOLOGY | SIZE: 24" W x 24" L

CT0112 CARPET TILE COLORPOINT TECHNOLOGY | SIZE: 24" W x 24" L

CT0113 CARPET TILE COLORPOINT TECHNOLOGY | SIZE: 24" X 24"

CT0113 CARPET TILE COLORPOINT TECHNOLOGY | SIZE: 24" X 24"

FEATURING CT0112 AND CT0113 CARPET TILES | SIZE: 24" X 24"