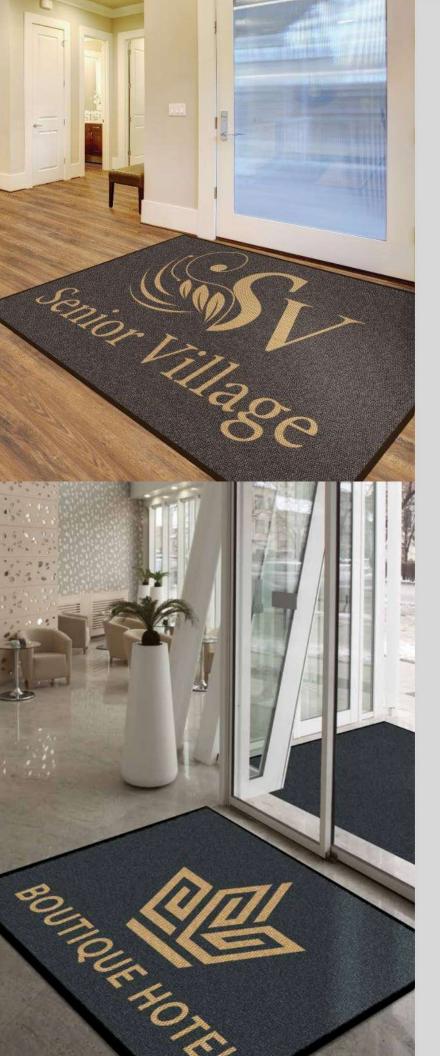

# TRELLIS ENTRYWAY SYSTEM

Signature's Trellis Entryway System provides protection against dirt and moisture in high traffic areas that are subject to the most demanding use.

Our Trellis product contributes to the effective maintenance of specified flooring and helps keep buildings clean and safe.

- Needlepunch construction
- 100% solution dyed UV polypropylene
- 54 oz. per sq. yd.
- Custom logos, insets and borders available
- Twenty colorways

Trellis Entryway System can be customized with specific colors, company logos, insets and borders and can be custom cut for any space. UV-stable, inlaid construction ensures that corporate logos, colors and decorative motifs stay bright for years to come.