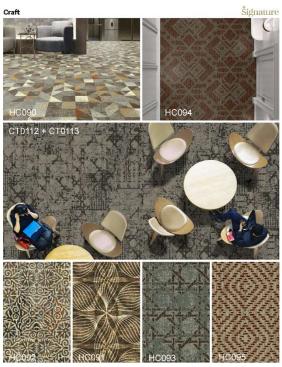

HC090 12' W, COLORPOINT TECHNOLOGY

HC091 12' W, COLOR POINT TECHNOLOGY

HC092 12' W, COLORPOINT TECHNOLOGY

HC095 12' W, INFINITY TECHNOLOGY

HC094 12' W, INFINITY TECHNOLOGY

HC093 12' W, INFINITY TECHNOLOGY

CT0113 24" X 24" CARPET TILE, COLORPOINT TECHNOLOGY

CT0112 24" X 24" CARPET TILE, COLORPOINT TECHNOLOGY

HC092 12' W, COLORPOINT TECHNOLOGY | PATTERN REPEAT: 72" W x 96" L

HC092 12' W, COLORPOINT TECHNOLOGY | PATTERN REPEAT: 72" W x 96" L

HC090 12' W, COLORPOINT TECHNOLOGY | PATTERN REPEAT: 144" W x 120" L

HC090 12' W, COLORPOINT TECHNOLOGY | PATTERN REPEAT: 144" W x 120" L

HC091 12' W, COLORPOINT TECHNOLOGY | PATTERN REPEAT: 72" W x 91.64" L

HC091 12' W, COLORPOINT TECHNOLOGY | PATTERN REPEAT: 72" W x 91.64" L

HC094 12' W, INFINITY TECHNOLOGY | PATTERN REPEAT: 72" W x 38" L

HC094 12' W, INFINITY TECHNOLOGY | PATTERN REPEAT: 72" W x 38" L

HC093 12' W, INFINITY TECHNOLOGY | PATTERN REPEAT: 36" W x 36" L

HC093 12' W, INFINITY TECHNOLOGY | PATTERN REPEAT: 36" W x 36" L

HC089 12' W, INFINITY TECHNOLOGY | PATTERN REPEAT: 18" W x 27" L

HC095 12' W, INFINITY TECHNOLOGY | PATTERN REPEAT: 24" W x 36" L

CT0112 CARPET TILE COLORPOINT TECHNOLOGY | SIZE: 24" W x 24" L

CT0112 CARPET TILE COLORPOINT TECHNOLOGY | SIZE: 24" W x 24" L

CT0113 CARPET TILE COLORPOINT TECHNOLOGY | SIZE: 24" X 24"

CT0113 CARPET TILE COLORPOINT TECHNOLOGY | SIZE: 24" X 24"

FEATURING CT0112 AND CT0113 CARPET TILES | SIZE: 24" X 24"