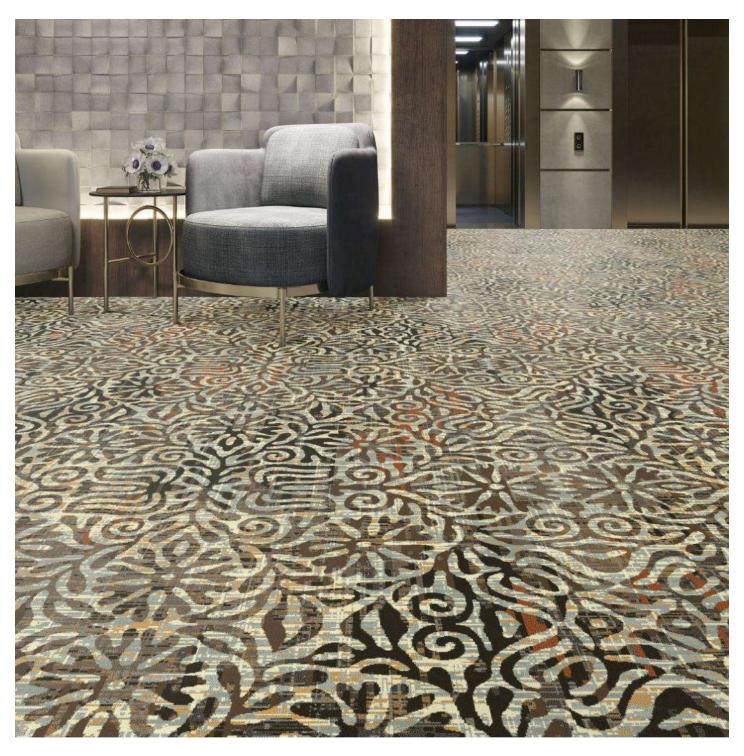

HC092 12' W, COLORPOINT TECHNOLOGY | PATTERN REPEAT: 72" W x 96" L

HC092 12' W, COLORPOINT TECHNOLOGY | PATTERN REPEAT: 72" W x 96" L

HC090 12' W, COLORPOINT TECHNOLOGY | PATTERN REPEAT: 144" W x 120" L

HC090 12' W, COLORPOINT TECHNOLOGY | PATTERN REPEAT: 144" W x 120" L

HC091 12' W, COLORPOINT TECHNOLOGY | PATTERN REPEAT: 72" W x 91.64" L

HC091 12' W, COLORPOINT TECHNOLOGY | PATTERN REPEAT: 72" W x 91.64" L