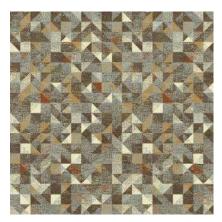

HC090 12' W, COLORPOINT TECHNOLOGY

HC091 12' W, COLOR POINT TECHNOLOGY

HC092 12' W, COLORPOINT TECHNOLOGY

HC095 12' W, INFINITY TECHNOLOGY

HC094 12' W, INFINITY TECHNOLOGY

HC093 12' W, INFINITY TECHNOLOGY

CT0113 24" X 24" CARPET TILE, COLORPOINT TECHNOLOGY

HC089 12' W, INFINITY TECHNOLOGY | PATTERN REPEAT: 18" W x 27" L

HC095 12' W, INFINITY TECHNOLOGY | PATTERN REPEAT: 24" W x 36" L

CT0112 CARPET TILE COLORPOINT TECHNOLOGY | SIZE: 24" W x 24" L

CT0112 CARPET TILE COLORPOINT TECHNOLOGY | SIZE: 24" W x 24" L

CT0113 CARPET TILE COLORPOINT TECHNOLOGY | SIZE: 24" X 24"

CT0113 CARPET TILE COLORPOINT TECHNOLOGY | SIZE: 24" X 24"

FEATURING CT0112 AND CT0113 CARPET TILES | SIZE: 24" X 24"