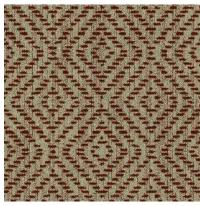

HC092 12' W, COLORPOINT TECHNOLOGY | PATTERN REPEAT: 72" W x 96" L

HC092 12' W, COLORPOINT TECHNOLOGY | PATTERN REPEAT: 72" W x 96" L

HC090 12' W, COLORPOINT TECHNOLOGY | PATTERN REPEAT: 144" W x 120" L

HC090 12' W, COLORPOINT TECHNOLOGY | PATTERN REPEAT: 144" W x 120" L

HC091 12' W, COLORPOINT TECHNOLOGY | PATTERN REPEAT: 72" W x 91.64" L

HC091 12' W, COLORPOINT TECHNOLOGY | PATTERN REPEAT: 72" W x 91.64" L