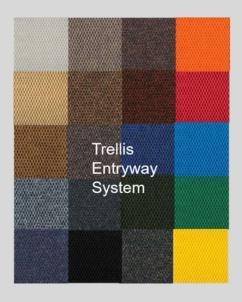

# TRELLIS ENTRYWAY SYSTEM

Signature's Trellis Entryway System provides protection against dirt and moisture in high traffic areas that are subject to the most demanding use.

Our Trellis product contributes to the effective maintenance of specified flooring and helps keep buildings clean and safe.

- Needlepunch construction
- 100% solution dyed UV polypropylene
- 54 oz. per sq. yd.
- Custom logos, insets and borders available
- Twenty colorways

Trellis Entryway System can be customized with specific colors, company logos, insets and borders and can be custom cut for any space. UV-stable, inlaid construction ensures that corporate logos, colors and decorative motifs stay bright for years to come.