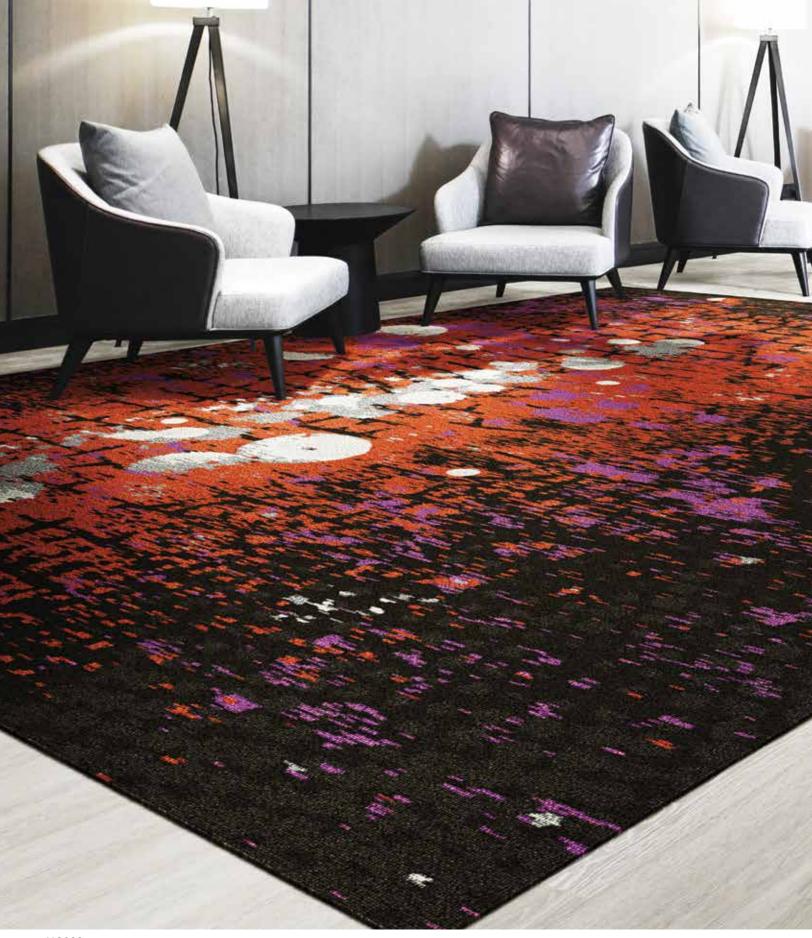

M04.263

3338

M711.197

HC030 CYP AREA RUG 12' W | PATTERN REPEAT 6' W X 9' L

**HC030**CYP AREA RUG 12' W | PATTERN REPEAT 6' W X 9' L | REAL APPEAL LVT | 7403 DRIFTWOOD