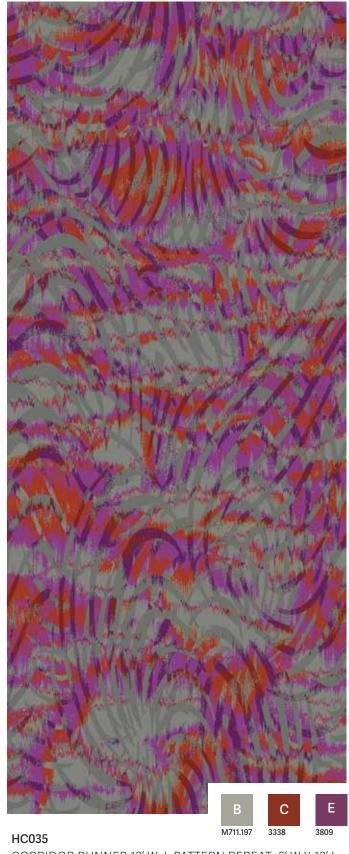

#### HC033 BROADLOOM 12' W | PATTERN REPEAT 12' W X 12' L

HC031 BROADLOOM 12' W | PATTERN REPEAT 12' W X 12' L

CORRIDOR RUNNER 12' W | PATTERN REPEAT 6' W X 12' L

HC034
CORRIDOR RUNNER 12' W | PATTERN REPEAT 6' W X 12' L