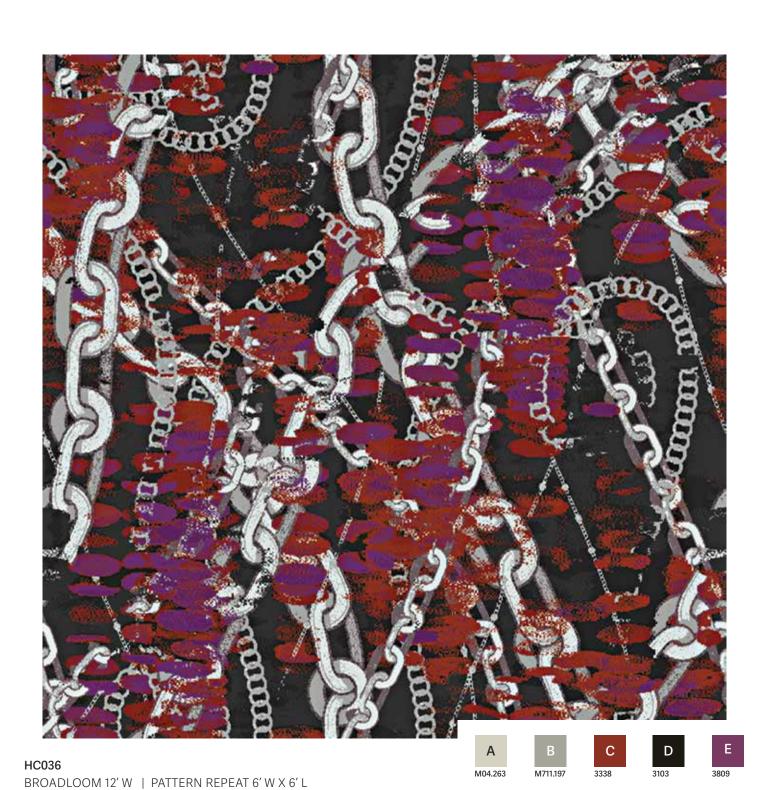

SIGNATUREFLOORING.COM

HC036 BROADLOOM 12' W | PATTERN REPEAT 6' W X 6' L

HC039 BROADLOOM 12' W | PATTERN REPEAT 6' W X 6' L

M04.263 31

HC040

BROADLOOM 12' W | PATTERN REPEAT 36" W X 36" L

HC041 BROADLOOM 12' W | PATTERN REPEAT 24" W X 36" L