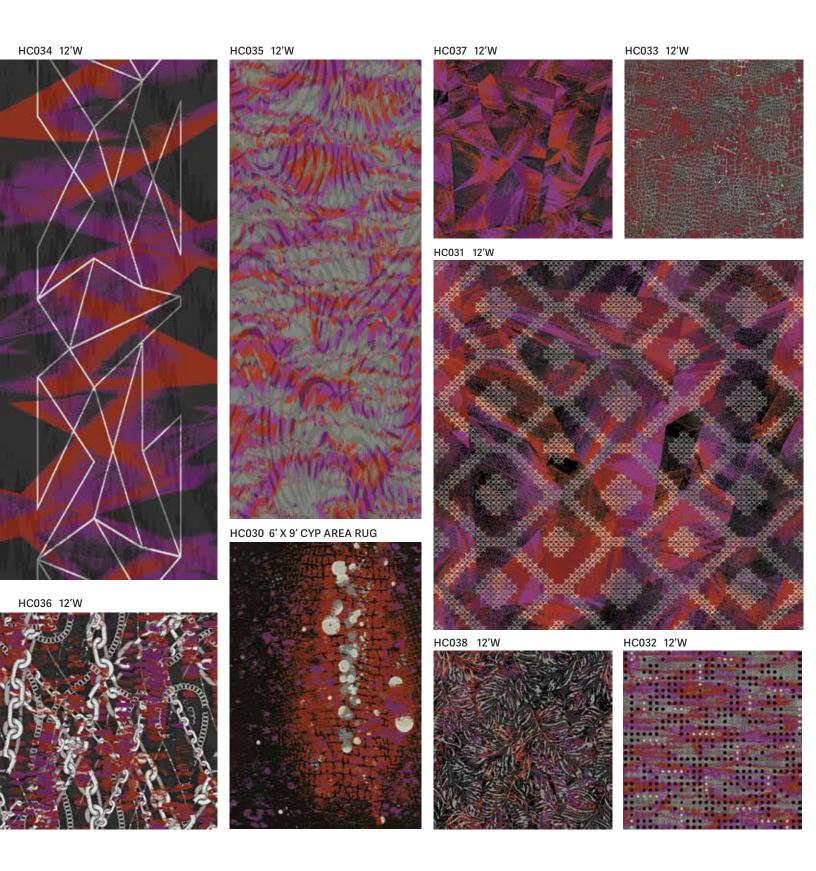

#### STAGED COLLECTION

Showcase your design vision throughout a space with custom, high-performance broadloom. The Staged Collection's twelve coordinating patterns reveal bold possibilities for hospitality environments, from public spaces to guest rooms, that maintain a consistent aesthetic throughout the hotel facility.

- 12 PATTERNS
- 100% SOLUTION DYED NYLON
- BROADLOOM 12' W
- COLORPOINT TECHNOLOGY (PUBLIC SPACES & CORRIDORS)
  42 OZ. TUFTED PILE WEIGHT
- INFINITY TECHNOLOGY (GUESTROOMS)
  32 OZ. TUFTED PILE WEIGHT
- CYP (AREA RUG)
  42 OZ. TUFTED PILE WEIGHT

### STAGED COLLECTION

HC031 BROADLOOM 12' W | PATTERN REPEAT 12' W X 12' L

HC032 BROADLOOM 12' W | PATTERN REPEAT 12' W X 12' L

#### HC033 BROADLOOM 12' W | PATTERN REPEAT 12' W X 12' L

HC031 BROADLOOM 12' W | PATTERN REPEAT 12' W X 12' L

CORRIDOR RUNNER 12' W | PATTERN REPEAT 6' W X 12' L

HC034
CORRIDOR RUNNER 12' W | PATTERN REPEAT 6' W X 12' L