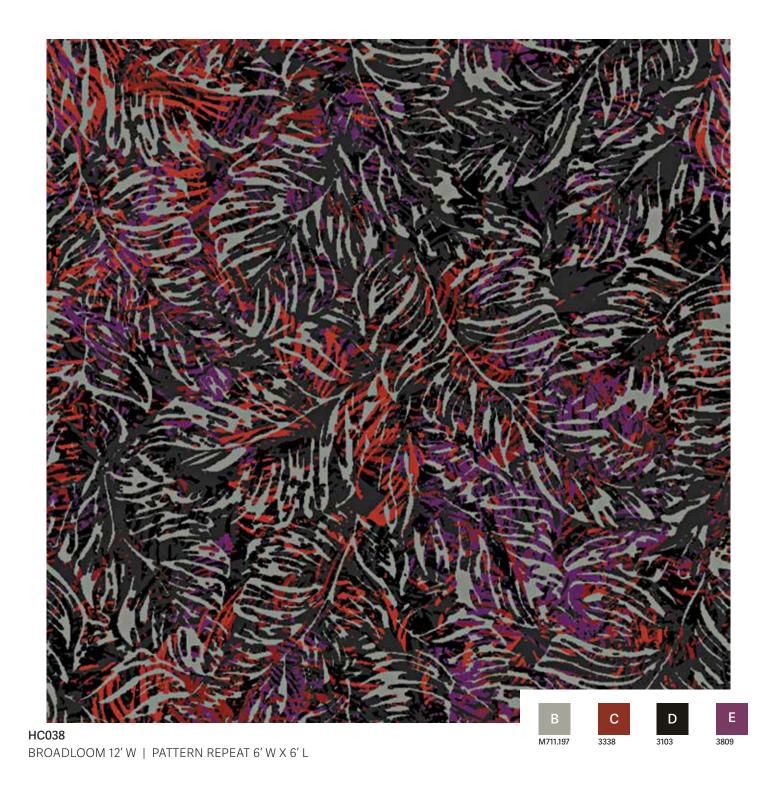

ORS)
  42 OZ. TUFTED PILE WEIGHT
- INFINITY TECHNOLOGY (GUESTROOMS)
  32 OZ. TUFTED PILE WEIGHT
- CYP (AREA RUG)
  42 OZ. TUFTED PILE WEIGHT



M04.263

3338

M711.197

HC030 CYP AREA RUG 12' W | PATTERN REPEAT 6' W X 9' L



**HC030**CYP AREA RUG 12' W | PATTERN REPEAT 6' W X 9' L | REAL APPEAL LVT | 7403 DRIFTWOOD

### STAGED COLLECTION



HC031 BROADLOOM 12' W | PATTERN REPEAT 12' W X 12' L











HC032 BROADLOOM 12' W | PATTERN REPEAT 12' W X 12' L













#### HC033 BROADLOOM 12' W | PATTERN REPEAT 12' W X 12' L













HC031 BROADLOOM 12' W | PATTERN REPEAT 12' W X 12' L







CORRIDOR RUNNER 12' W | PATTERN REPEAT 6' W X 12' L



HC034
CORRIDOR RUNNER 12' W | PATTERN REPEAT 6' W X 12' L



SIGNATUREFLOORING.COM



HC036 BROADLOOM 12' W | PATTERN REPEAT 6' W X 6' L







HC039 BROADLOOM 12' W | PATTERN REPEAT 6' W X 6' L





M04.263 31

HC040

BROADLOOM 12' W | PATTERN REPEAT 36" W X 36" L









HC041 BROADLOOM 12' W | PATTERN REPEAT 24" W X 36" L







HC039
BROADLOOM 12' W | PATTERN REPEAT 6' W X 6' L | REAL APPEAL LVT | 1805 ESPRESSO



INSPIRATION







PLANNING + ESTIMATING

CARPET SAMPLE



#### We Make Custom Easy

Signature is known for its dedication to helping customers achieve their unique vision for senior living and hospitality environments. We understand that you are incredibly busy and constantly have tight project timelines. So we offer a customization process that is fast, easy and doesn't require you to compromise your design vision to meet your deadlines.



DIGITALLY RENDERED ROOM SCENE

#### STEP ONE

#### **INSPIRATION**

Th