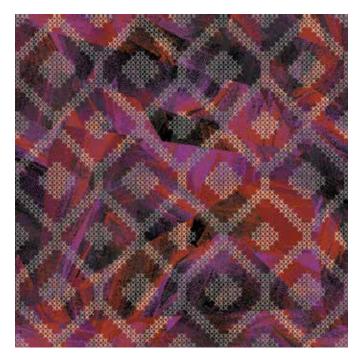

M04.263

3338

M711.197

HC030 CYP AREA RUG 12' W | PATTERN REPEAT 6' W X 9' L

**HC030**CYP AREA RUG 12' W | PATTERN REPEAT 6' W X 9' L | REAL APPEAL LVT | 7403 DRIFTWOOD