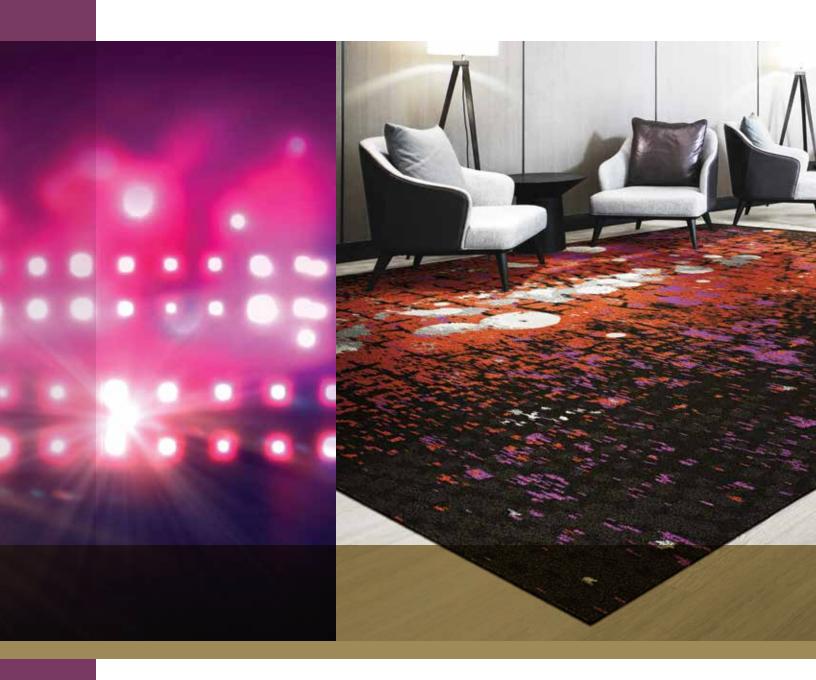

### STAGED COLLECTION

Set the scene with Staged, a vibrant new collection that brings the show-stopping world of theatre and fashion to flooring. The collection's patterns and palette transform the floor into a runway of color for interior spaces that feel bold and welcoming.

#### STAGED COLLECTION

Showcase your design vision throughout a space with custom, high-performance broadloom. The Staged Collection's twelve coordinating patterns reveal bold possibilities for hospitality environments, from public spaces to guest rooms, that maintain a consistent aesthetic throughout the hotel facility.

- 12 PATTERNS
- 100% SOLUTION DYED NYLON
- BROADLOOM 12' W
- COLORPOINT TECHNOLOGY (PUBLIC SPACES & CORRIDORS)
  42 OZ. TUFTED PILE WEIGHT
- INFINITY TECHNOLOGY (GUESTROOMS)
  32 OZ. TUFTED PILE WEIGHT
- CYP (AREA RUG)
  42 OZ. TUFTED PILE WEIGHT