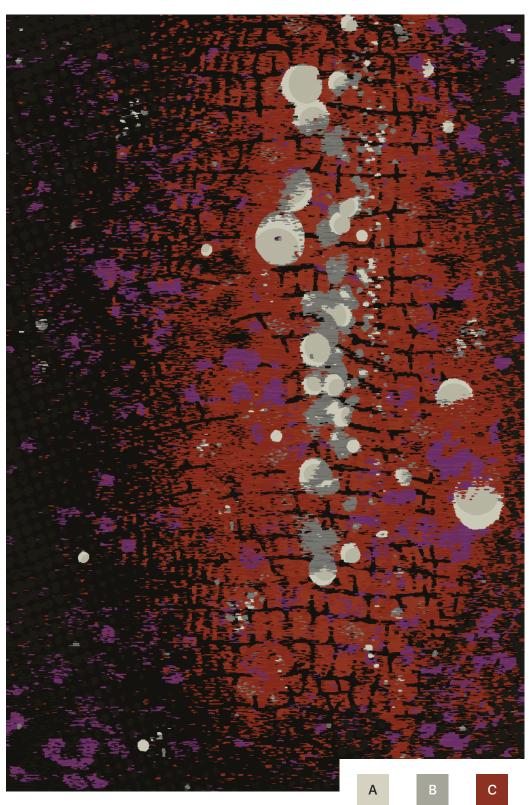

M04.263

3338

M711.197

HC030 CYP AREA RUG 12' W | PATTERN REPEAT 6' W X 9' L

**HC030**CYP AREA RUG 12' W | PATTERN REPEAT 6' W X 9' L | REAL APPEAL LVT | 7403 DRIFTWOOD