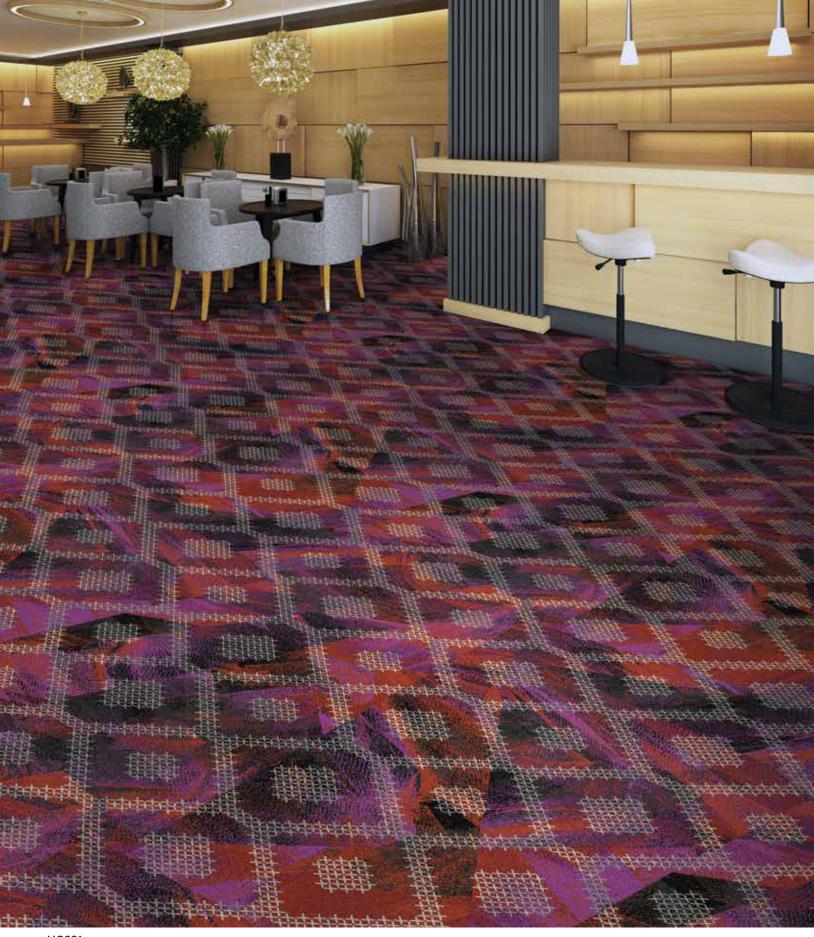

#### STAGED COLLECTION

Showcase your design vision throughout a space with custom, high-performance broadloom. The Staged Collection's twelve coordinating patterns reveal bold possibilities for hospitality environments, from public spaces to guest rooms, that maintain a consistent aesthetic throughout the hotel facility.

- 12 PATTERNS
- 100% SOLUTION DYED NYLON
- BROADLOOM 12' W
- COLORPOINT TECHNOLOGY (PUBLIC SPACES & CORRIDORS)
  42 OZ. TUFTED PILE WEIGHT
- INFINITY TECHNOLOGY (GUESTROOMS)
  32 OZ. TUFTED PILE WEIGHT
- CYP (AREA RUG)
  42 OZ. TUFTED PILE WEIGHT