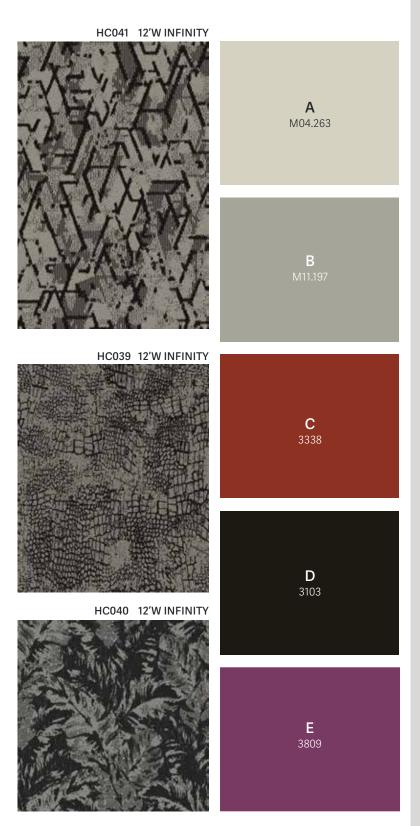

SIGNATUREFLOORING.COM

HC036 BROADLOOM 12' W | PATTERN REPEAT 6' W X 6' L

HC039 BROADLOOM 12' W | PATTERN REPEAT 6' W X 6' L

M04.263 31

HC040

BROADLOOM 12' W | PATTERN REPEAT 36" W X 36" L

HC041 BROADLOOM 12' W | PATTERN REPEAT 24" W X 36" L

HC039
BROADLOOM 12' W | PATTERN REPEAT 6' W X 6' L | REAL APPEAL LVT | 1805 ESPRESSO

INSPIRATION

PLANNING + ESTIMATING

CARPET SAMPLE