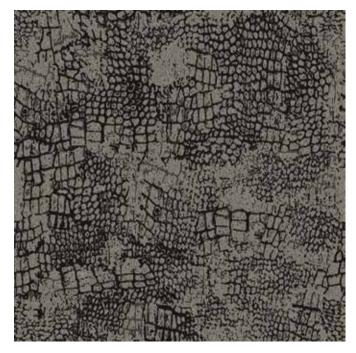

M04.263

3338

M711.197

HC030 CYP AREA RUG 12' W | PATTERN REPEAT 6' W X 9' L

**HC030**CYP AREA RUG 12' W | PATTERN REPEAT 6' W X 9' L | REAL APPEAL LVT | 7403 DRIFTWOOD