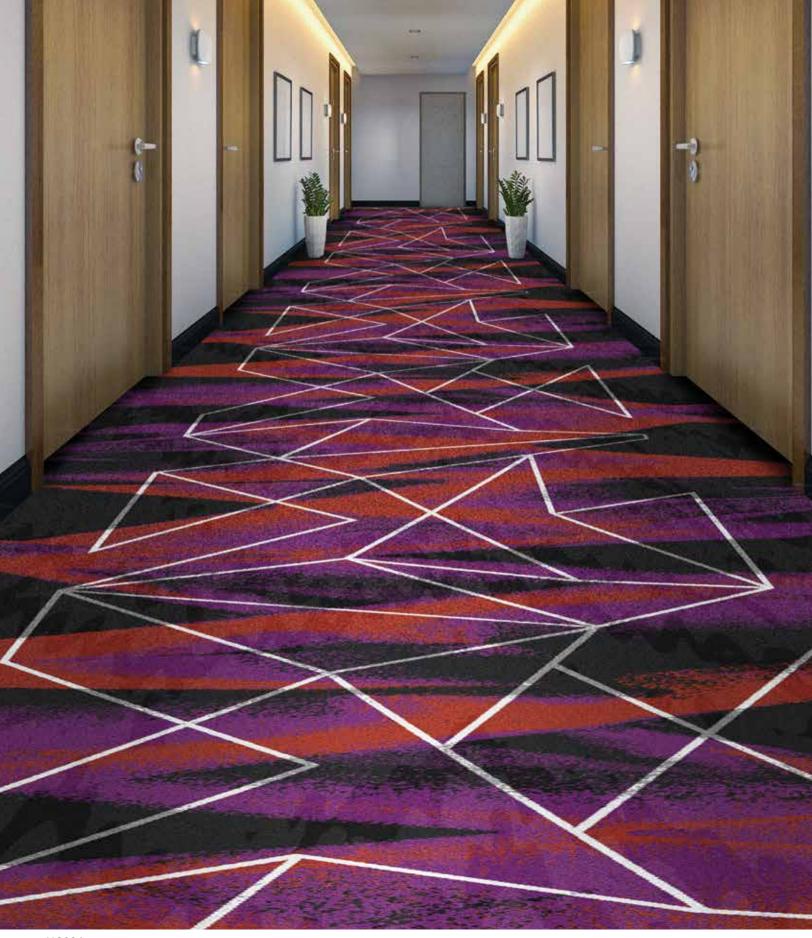

#### HC033 BROADLOOM 12' W | PATTERN REPEAT 12' W X 12' L

HC031 BROADLOOM 12' W | PATTERN REPEAT 12' W X 12' L

CORRIDOR RUNNER 12' W | PATTERN REPEAT 6' W X 12' L

HC034
CORRIDOR RUNNER 12' W | PATTERN REPEAT 6' W X 12' L