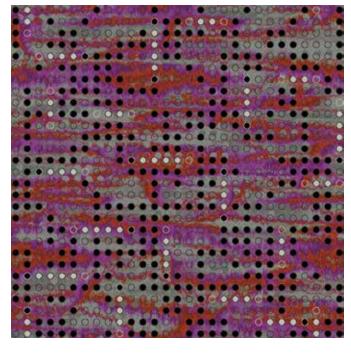

### STAGED COLLECTION

HC031 BROADLOOM 12' W | PATTERN REPEAT 12' W X 12' L

HC032 BROADLOOM 12' W | PATTERN REPEAT 12' W X 12' L

#### HC033 BROADLOOM 12' W | PATTERN REPEAT 12' W X 12' L

HC031 BROADLOOM 12' W | PATTERN REPEAT 12' W X 12' L

CORRIDOR RUNNER 12' W | PATTERN REPEAT 6' W X 12' L

HC034
CORRIDOR RUNNER 12' W | PATTERN REPEAT 6' W X 12' L