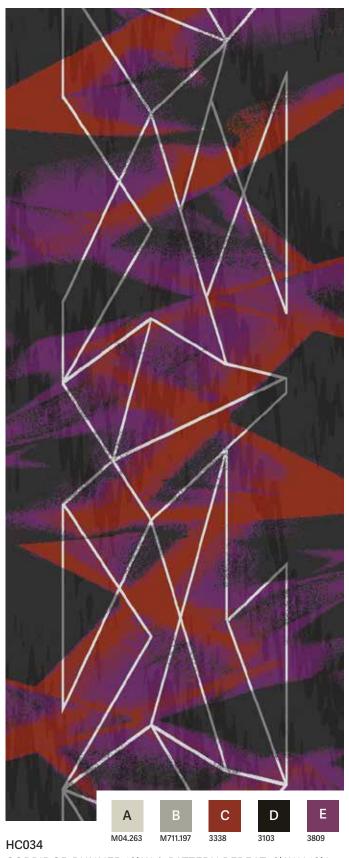

#### HC033 BROADLOOM 12' W | PATTERN REPEAT 12' W X 12' L

HC031 BROADLOOM 12' W | PATTERN REPEAT 12' W X 12' L

CORRIDOR RUNNER 12' W | PATTERN REPEAT 6' W X 12' L

HC034
CORRIDOR RUNNER 12' W | PATTERN REPEAT 6' W X 12' L