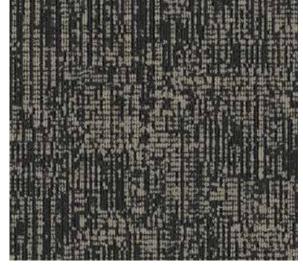

### LIVING SKETCHES COLLECTION

3103

Available in twelve coordinating patterns, the LIVING SKETCHES Collection's bold, energetic patterns add depth and interest that allow for gradual transitions throughout an entire space, from public spaces to corridors to guestrooms.

The LIVING SKETCHES Collection is available as high-performance broadloom and carpet tile with full color customization.

- TWELVE PATTERNS
- 100% SOLUTION DYED NYLON
- BROADLOOM 12' W
- TEN COLORPOINT TECHNOLOGY (PUBLIC SPACES & CORRIDORS) 42 OZ. TUFTED PILE WEIGHT
- TWO CARPET TILE I COLORPOINT TECHNOLOGY 32 OZ. TUFTED PILE WEIGHT, 24" X 24"