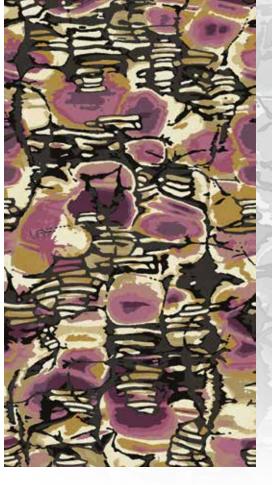

### LIVING SKETCHES COLLECTION

3103

Available in twelve coordinating patterns, the LIVING SKETCHES Collection's bold, energetic patterns add depth and interest that allow for gradual transitions throughout an entire space, from public spaces to corridors to guestrooms.

The LIVING SKETCHES Collection is available as high-performance broadloom and carpet tile with full color customization.

- TWELVE PATTERNS
- 100% SOLUTION DYED NYLON
- BROADLOOM 12' W
- TEN COLORPOINT TECHNOLOGY (PUBLIC SPACES & CORRIDORS) 42 OZ. TUFTED PILE WEIGHT
- TWO CARPET TILE I COLORPOINT TECHNOLOGY 32 OZ. TUFTED PILE WEIGHT, 24" X 24"

### LIVING SKETCHES COLLECTION

HC133 BROADLOOM 12' W | PATTERN REPEAT 72" W X 69.81" L | COLORPOINT

HC131 RUG 12' W | PATTERN SIZE 12' W X 16' L | COLORPOINT ROOMSCENE FEATURED ON COVER OF BROCHURE

BROADLOOM 12' W | PATTERN REPEAT 72" W X 69.81" L | COLORPOINT