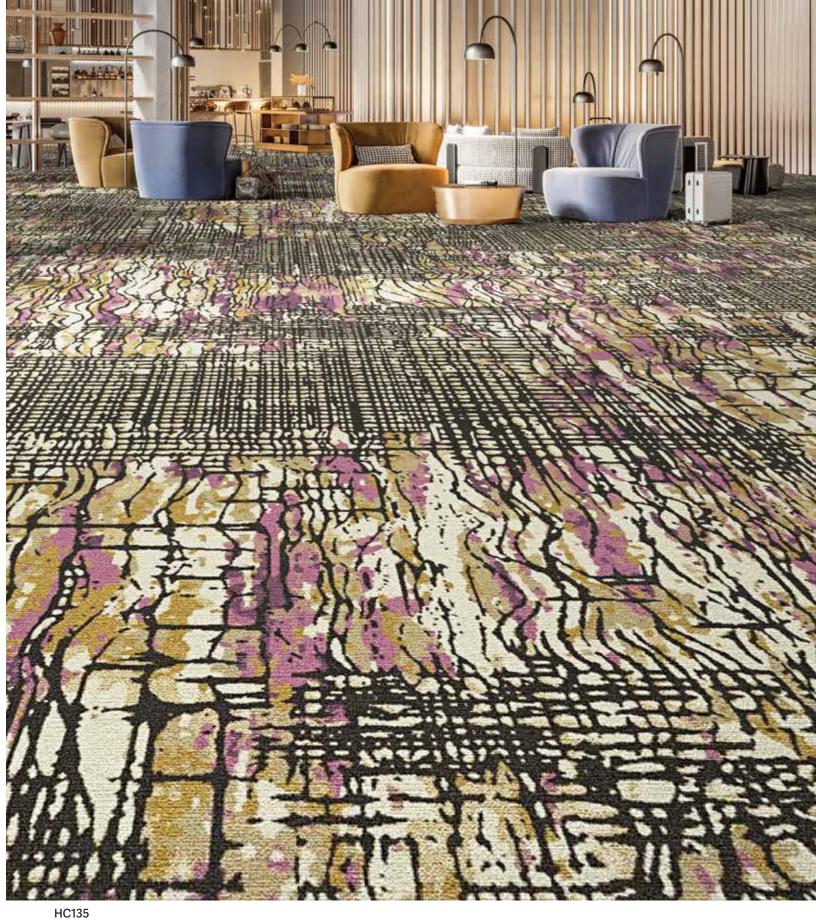

### LIVING SKETCHES collection

HC135

BROADLOOM 12' W | PATTERN REPEAT 144" W X 144" L | COLORPOINT

HC132

BROADLOOM 12' W | PATTERN REPEAT 72" W X 69.81" L | COLORPOINT ROOMSCENE FEATURED ON PAGE 15 OF BROCHURE.