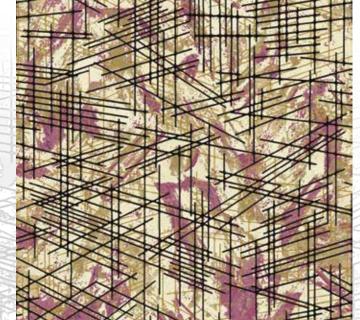

### LIVING SKETCHES COLLECTION

3103

Available in twelve coordinating patterns, the LIVING SKETCHES Collection's bold, energetic patterns add depth and interest that allow for gradual transitions throughout an entire space, from public spaces to corridors to guestrooms.

The LIVING SKETCHES Collection is available as high-performance broadloom and carpet tile with full color customization.

- TWELVE PATTERNS
- 100% SOLUTION DYED NYLON
- BROADLOOM 12' W
- TEN COLORPOINT TECHNOLOGY (PUBLIC SPACES & CORRIDORS) 42 OZ. TUFTED PILE WEIGHT
- TWO CARPET TILE I COLORPOINT TECHNOLOGY 32 OZ. TUFTED PILE WEIGHT, 24" X 24"

### LIVING SKETCHES COLLECTION

HC133 BROADLOOM 12' W | PATTERN REPEAT 72" W X 69.81" L | COLORPOINT

HC131 RUG 12' W | PATTERN SIZE 12' W X 16' L | COLORPOINT ROOMSCENE FEATURED ON COVER OF BROCHURE

BROADLOOM 12' W | PATTERN REPEAT 72" W X 69.81" L | COLORPOINT