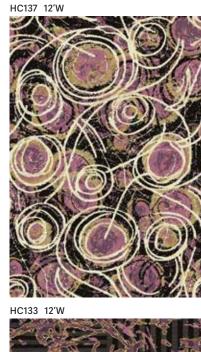

### LIVING SKETCHES COLLECTION

HC133 BROADLOOM 12' W | PATTERN REPEAT 72" W X 69.81" L | COLORPOINT

HC131 RUG 12' W | PATTERN SIZE 12' W X 16' L | COLORPOINT ROOMSCENE FEATURED ON COVER OF BROCHURE

BROADLOOM 12' W | PATTERN REPEAT 72" W X 69.81" L | COLORPOINT