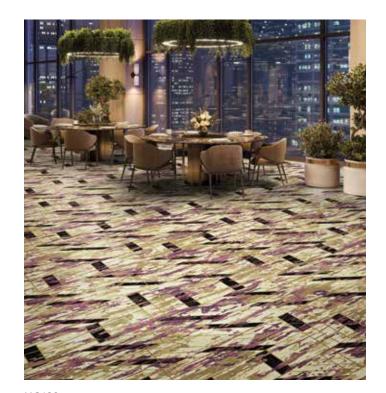

### LIVING SKETCHES collection

HC135

BROADLOOM 12' W | PATTERN REPEAT 144" W X 144" L | COLORPOINT

HC132

BROADLOOM 12' W | PATTERN REPEAT 72" W X 69.81" L | COLORPOINT ROOMSCENE FEATURED ON PAGE 15 OF BROCHURE.