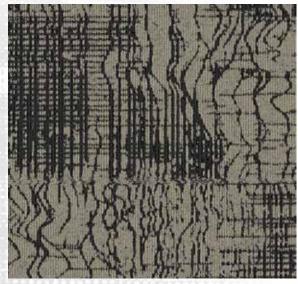

BROADLOOM 12' W | PATTERN REPEAT 72" W X 96" L COLORPOINT

HC136 BROADLOOM 12' W | PATTERN REPEAT 72" W X 87.27" L | COLORPOINT

BROADLOOM 12' W | PATTERN REPEAT 72" W X 96" L | COLORPOINT

SIGNATUREFLOORING.COM