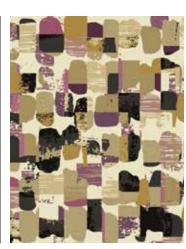

### LIVING SKETCHES COLLECTION

BROADLOOM 12' W | PATTERN REPEAT 72" W X 87.27" L COLORPOINT

HC138

BROADLOOM 12' W | PATTERN REPEAT 72" W X 69.81" L COLORPOINT

ROOMSCENE FEATURED ON BACK COVER OF BROCHURE.