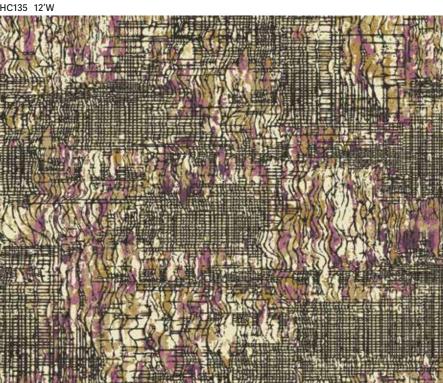

### LIVING SKETCHES collection

HC135

BROADLOOM 12' W | PATTERN REPEAT 144" W X 144" L | COLORPOINT

HC132

BROADLOOM 12' W | PATTERN REPEAT 72" W X 69.81" L | COLORPOINT ROOMSCENE FEATURED ON PAGE 15 OF BROCHURE.