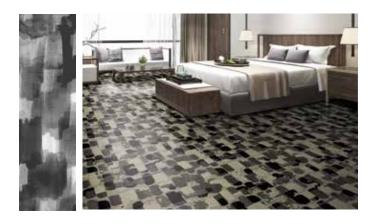

### LIVING SKETCHES COLLECTION

3103

Available in twelve coordinating patterns, the LIVING SKETCHES Collection's bold, energetic patterns add depth and interest that allow for gradual transitions throughout an entire space, from public spaces to corridors to guestrooms.

The LIVING SKETCHES Collection is available as high-performance broadloom and carpet tile with full color customization.

- TWELVE PATTERNS
- 100% SOLUTION DYED NYLON
- BROADLOOM 12' W
- TEN COLORPOINT TECHNOLOGY (PUBLIC SPACES & CORRIDORS) 42 OZ. TUFTED PILE WEIGHT
- TWO CARPET TILE I COLORPOINT TECHNOLOGY 32 OZ. TUFTED PILE WEIGHT, 24" X 24"