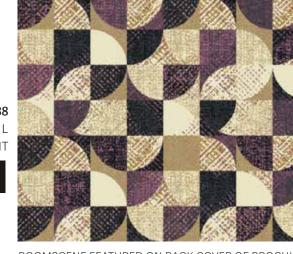

### LIVING SKETCHES COLLECTION

HC133 BROADLOOM 12' W | PATTERN REPEAT 72" W X 69.81" L | COLORPOINT

HC131 RUG 12' W | PATTERN SIZE 12' W X 16' L | COLORPOINT ROOMSCENE FEATURED ON COVER OF BROCHURE

BROADLOOM 12' W | PATTERN REPEAT 72" W X 69.81" L | COLORPOINT