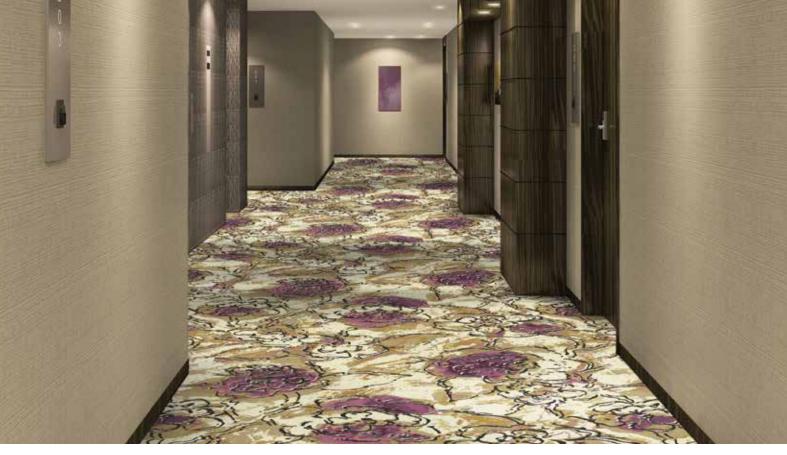

### LIVING SKETCHES COLLECTION

3103

Available in twelve coordinating patterns, the LIVING SKETCHES Collection's bold, energetic patterns add depth and interest that allow for gradual transitions throughout an entire space, from public spaces to corridors to guestrooms.

The LIVING SKETCHES Collection is available as high-performance broadloom and carpet tile with full color customization.

- TWELVE PATTERNS
- 100% SOLUTION DYED NYLON
- BROADLOOM 12' W
- TEN COLORPOINT TECHNOLOGY (PUBLIC SPACES & CORRIDORS) 42 OZ. TUFTED PILE WEIGHT
- TWO CARPET TILE I COLORPOINT TECHNOLOGY 32 OZ. TUFTED PILE WEIGHT, 24" X 24"