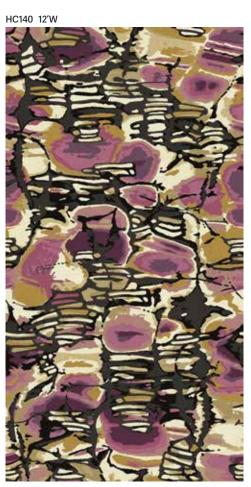

HC140 BROADLOOM 12' W | PATTERN REPEAT 72" W X 144" L | COLORPOINT

HC139 BROADLOOM 12' W | PATTERN REPEAT 144" W X 140" L COLORPOINT

BROADLOOM 12' W | PATTERN REPEAT 144" W X 122.18" L COLORPOINT