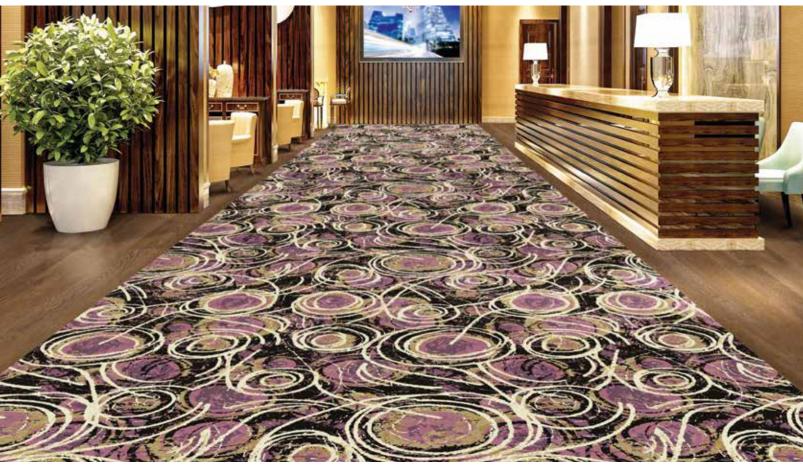

### LIVING SKETCHES COLLECTION

HC133 BROADLOOM 12' W | PATTERN REPEAT 72" W X 69.81" L | COLORPOINT

HC131 RUG 12' W | PATTERN SIZE 12' W X 16' L | COLORPOINT ROOMSCENE FEATURED ON COVER OF BROCHURE

BROADLOOM 12' W | PATTERN REPEAT 72" W X 69.81" L | COLORPOINT