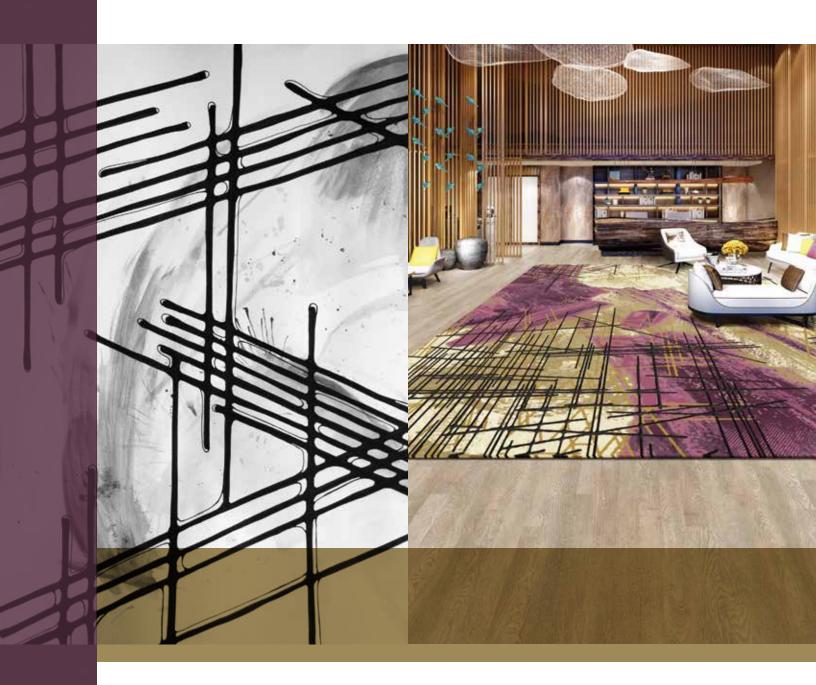

#### LIVING SKETCHES collection

Signature is a flooring industry leader focused solely on helping our clients create extraordinary hospitality and senior living spaces. Fueled by a passion for our craft and a complete dedication to service, we are driven to achieve exceptional flooring solutions that expand each client's vision. Through creative styling, world-class custom design capabilities, a spirit of innovation and the highest quality of service, we provide an experience as inspiring and authentic as our flooring.

The LIVING SKETCHES Collection is inspired by the creative process of bringing beautiful art to life. A simple, hand-drawn sketch can inspire a refined and expressive work of art. These designs awaken your creativity with a layered combination of crisp lines, soft curves and intentional brushstrokes. From bold geometrics to softer organic patterns, the LIVING SKETCHES Collection creates an inviting, yet dramatic effect in hospitality spaces.

### LIVING SKETCHES COLLECTION

3103

Available in twelve coordinating patterns, the LIVING SKETCHES Collection's bold, energetic patterns add depth and interest that allow for gradual transitions throughout an entire space, from public spaces to corridors to guestrooms.

The LIVING SKETCHES Collection is available as high-performance broadloom and carpet tile with full color customization.

- TWELVE PATTERNS
- 100% SOLUTION DYED NYLON
- BROADLOOM 12' W
- TEN COLORPOINT TECHNOLOGY (PUBLIC SPACES & CORRIDORS) 42 OZ. TUFTED PILE WEIGHT
- TWO CARPET TILE I COLORPOINT TECHNOLOGY 32 OZ. TUFTED PILE WEIGHT, 24" X 24"