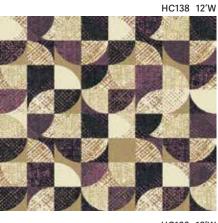

### LIVING SKETCHES COLLECTION

BROADLOOM 12' W | PATTERN REPEAT 72" W X 87.27" L COLORPOINT

HC138

BROADLOOM 12' W | PATTERN REPEAT 72" W X 69.81" L COLORPOINT

ROOMSCENE FEATURED ON BACK COVER OF BROCHURE.