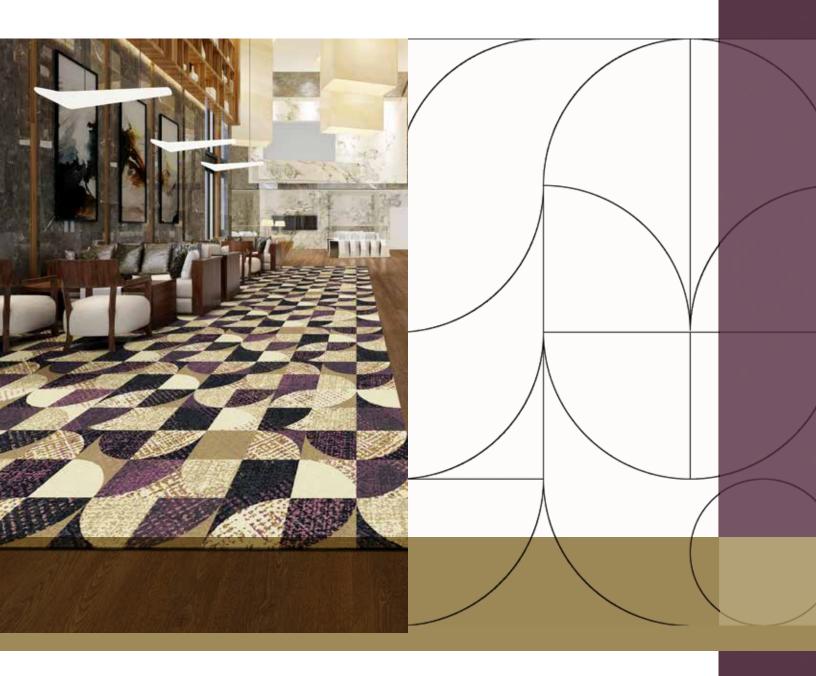

### LIVING SKETCHES COLLECTION

HC133 BROADLOOM 12' W | PATTERN REPEAT 72" W X 69.81" L | COLORPOINT

HC131 RUG 12' W | PATTERN SIZE 12' W X 16' L | COLORPOINT ROOMSCENE FEATURED ON COVER OF BROCHURE

BROADLOOM 12' W | PATTERN REPEAT 72" W X 69.81" L | COLORPOINT