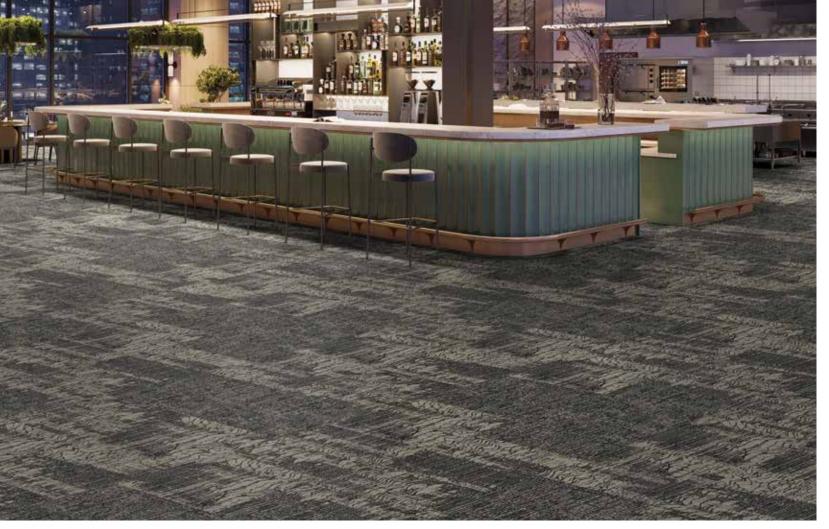

### LIVING SKETCHES collection

HC135

BROADLOOM 12' W | PATTERN REPEAT 144" W X 144" L | COLORPOINT

HC132

BROADLOOM 12' W | PATTERN REPEAT 72" W X 69.81" L | COLORPOINT ROOMSCENE FEATURED ON PAGE 15 OF BROCHURE.