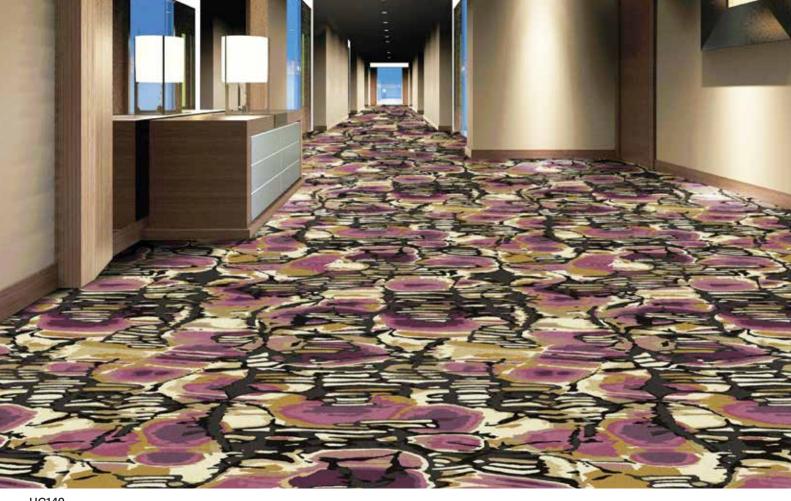

### LIVING SKETCHES COLLECTION

HC133 BROADLOOM 12' W | PATTERN REPEAT 72" W X 69.81" L | COLORPOINT

HC131 RUG 12' W | PATTERN SIZE 12' W X 16' L | COLORPOINT ROOMSCENE FEATURED ON COVER OF BROCHURE

BROADLOOM 12' W | PATTERN REPEAT 72" W X 69.81" L | COLORPOINT