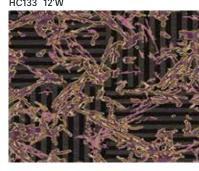

### LIVING SKETCHES COLLECTION

HC133 BROADLOOM 12' W | PATTERN REPEAT 72" W X 69.81" L | COLORPOINT

HC131 RUG 12' W | PATTERN SIZE 12' W X 16' L | COLORPOINT ROOMSCENE FEATURED ON COVER OF BROCHURE

BROADLOOM 12' W | PATTERN REPEAT 72" W X 69.81" L | COLORPOINT