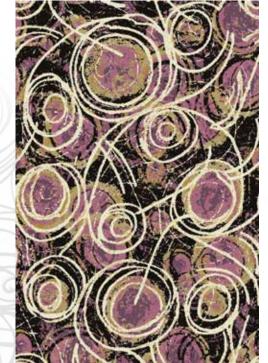

### LIVING SKETCHES COLLECTION

BROADLOOM 12' W | PATTERN REPEAT 72" W X 87.27" L COLORPOINT

HC138

BROADLOOM 12' W | PATTERN REPEAT 72" W X 69.81" L COLORPOINT

ROOMSCENE FEATURED ON BACK COVER OF BROCHURE.