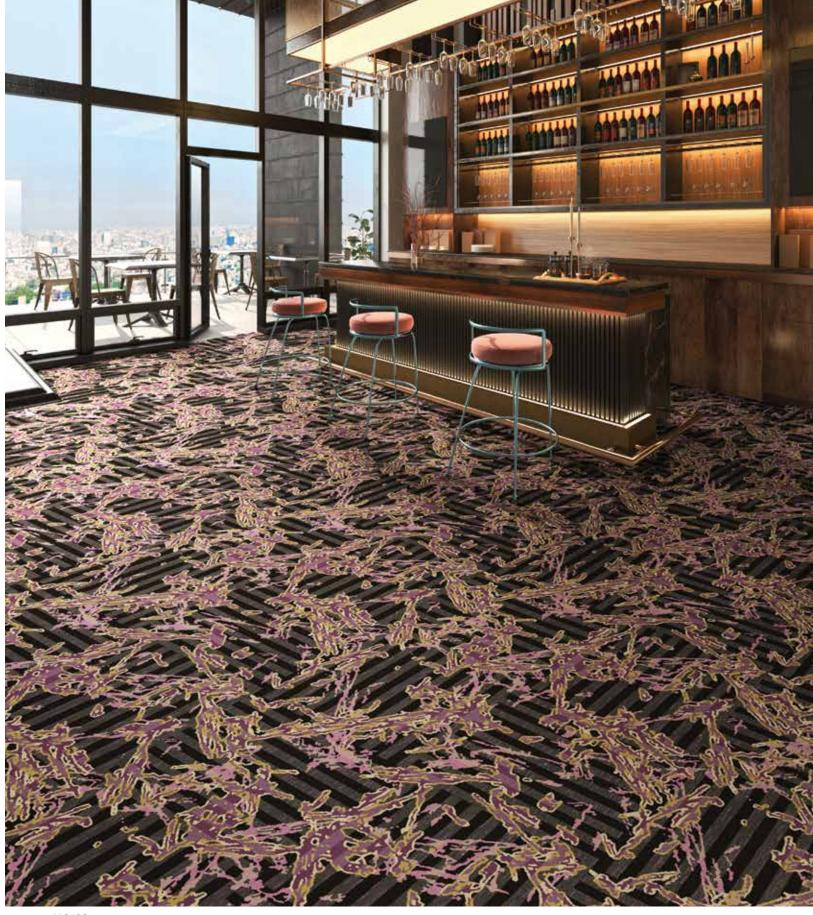

### LIVING SKETCHES COLLECTION

3103

Available in twelve coordinating patterns, the LIVING SKETCHES Collection's bold, energetic patterns add depth and interest that allow for gradual transitions throughout an entire space, from public spaces to corridors to guestrooms.

### LIVING SKETCHES COLLECTION

HC133 BROADLOOM 12' W | PATTERN REPEAT 72" W X 69.81" L | COLORPOINT

HC131 RUG 12' W | PATTERN SIZE 12' W X 16' L | COLORPOINT ROOMSCENE FEATURED ON COVER OF BROCHURE

BROADLOOM 12' W | PATTERN REPEAT 72" W X 69.81" L | COLORPOINT