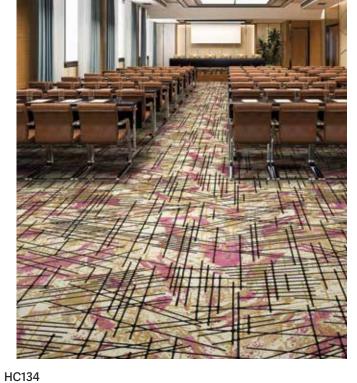

BROADLOOM 12' W | PATTERN REPEAT 72" W X 96" L COLORPOINT

HC136 BROADLOOM 12' W | PATTERN REPEAT 72" W X 87.27" L | COLORPOINT

BROADLOOM 12' W | PATTERN REPEAT 72" W X 96" L | COLORPOINT

SIGNATUREFLOORING.COM