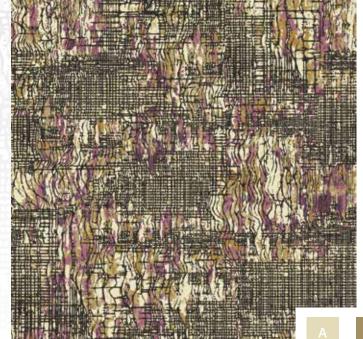

### LIVING SKETCHES COLLECTION

3103

Available in twelve coordinating patterns, the LIVING SKETCHES Collection's bold, energetic patterns add depth and interest that allow for gradual transitions throughout an entire space, from public spaces to corridors to guestrooms.

### LIVING SKETCHES COLLECTION

HC133 BROADLOOM 12' W | PATTERN REPEAT 72" W X 69.81" L | COLORPOINT

HC131 RUG 12' W | PATTERN SIZE 12' W X 16' L | COLORPOINT ROOMSCENE FEATURED ON COVER OF BROCHURE

BROADLOOM 12' W | PATTERN REPEAT 72" W X 69.81" L | COLORPOINT