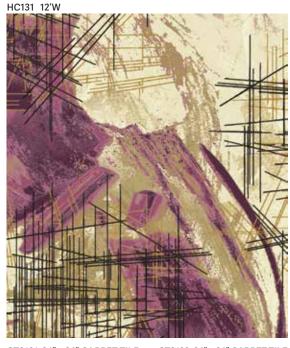

### LIVING SKETCHES COLLECTION

HC133 BROADLOOM 12' W | PATTERN REPEAT 72" W X 69.81" L | COLORPOINT

HC131 RUG 12' W | PATTERN SIZE 12' W X 16' L | COLORPOINT ROOMSCENE FEATURED ON COVER OF BROCHURE

BROADLOOM 12' W | PATTERN REPEAT 72" W X 69.81" L | COLORPOINT